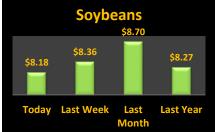

## **Reporting Date**

| Cash Bids           |         |         |            | February 4, 2020    |                     | <b>Harvest Bids</b> |          |        |          |  |  |
|---------------------|---------|---------|------------|---------------------|---------------------|---------------------|----------|--------|----------|--|--|
| Upper Eastern Shore |         |         |            | Upper Eastern Shore |                     |                     |          |        |          |  |  |
| Grain               | Low     | High    | Average    |                     |                     | Harvest             | Low      | High   | Average  |  |  |
| Corn No. 2          | \$3.94  | \$4.42  | \$4.07     |                     | Corn No. 2          | 20-Dec              | \$3.88   | \$4.27 | \$4.02   |  |  |
| Wheat No. 2         | No Bid  | No Bid  | No Bid     |                     | Wheat No. 2         | 20-Jul              | \$5.05   | \$5.09 | \$5.08   |  |  |
| Barley No. 2        | No Bid  | No Bid  | No Bid     |                     | Barley No. 2        | 20-Jul              | \$0.00   | \$2.75 | \$1.38   |  |  |
| Soybeans No. 2      | \$8.02  | \$8.37  | \$8.24     |                     | Soybeans No. 2      | 20-Nov              | \$8.17   | \$8.42 | \$8.28   |  |  |
| Mid Eastern Shore   |         |         |            |                     | Mid Eastern Shore   |                     |          |        |          |  |  |
| Grain               | Low     | High    | Average    |                     |                     | Harvest             | Low      | High   | Average  |  |  |
| Corn No. 2          | \$3.99  | \$4.24  | \$4.09     |                     | Corn No. 2          | 20-Dec              | \$3.93   | \$4.29 | \$4.02   |  |  |
| Wheat No. 2         | No Bid  | No Bid  | No Bid     |                     | Wheat No. 2         | 20-Jul              | \$5.05   | \$5.09 | \$5.07   |  |  |
| Barley No. 2        | No Bid  | No Bid  | No Bid     |                     | Barley No. 2        | 20-Jul              | \$2.75   | \$2.75 | \$2.75   |  |  |
| Soybeans No. 2      | \$8.07  | \$8.37  | \$8.20     |                     | Soybeans No. 2      | 20-Nov              | \$8.27   | \$8.44 | \$8.37   |  |  |
| Lower Eastern Shore |         |         |            |                     | Lower Eastern Shore |                     |          |        |          |  |  |
| Grain               | Low     | High    | Average    |                     |                     | Harvest             | Low      | High   | Average  |  |  |
| Corn No. 2          | \$4.24  | \$4.34  | \$4.29     |                     | Corn No. 2          | 20-Dec              | \$4.29   | \$4.39 | \$4.34   |  |  |
| Wheat No. 2         | No Bid  | No Bid  | No Bid     |                     | Wheat No. 2         | 20-Jul              | No Bid   | No Bid | No Bid   |  |  |
| Barley No. 2        | No Bid  | No Bid  | No Bid     |                     | Barley No. 2        | 20-Jul              | No Bid   | No Bid | No Bid   |  |  |
| Soybeans No. 2      | \$8.37  | \$8.57  | \$8.47     |                     | Soybeans No. 2      | 20-Nov              | \$8.27   | \$8.47 | \$8.37   |  |  |
| Central Md          |         |         | Central Md |                     |                     |                     |          |        |          |  |  |
| Grain               | Low     | High    | Average    |                     |                     | Harvest             | Low      | High   | Average  |  |  |
| Corn No. 2          | \$3.84  | \$4.30  | \$4.07     |                     | Corn No. 2          | 20-Dec              | No Bid   | No Bid | No Bid   |  |  |
| Wheat No. 2         | No Bid  | No Bid  | No Bid     |                     | Wheat No. 2         | 20-Jul              | No Bid   | No Bid | No Bid   |  |  |
| Barley No. 2        | No Bid  | No Bid  | No Bid     |                     | Barley No. 2        | 20-Jul              | No Bid   | No Bid | No Bid   |  |  |
| Soybeans No. 2      | \$8.37  | \$8.37  | \$8.37     |                     | Soybeans No. 2      | 20-Nov              | \$8.27   | \$8.27 | \$8.27   |  |  |
| Western Md          |         |         |            |                     | Western Md          |                     |          |        |          |  |  |
| Grain               | Low     | High    | Average    |                     |                     | Harvest             | Low      | High   | Average  |  |  |
| Corn No. 2          | \$3.72  | \$4.30  | \$4.18     |                     | Corn No. 2          | 20-Dec              | \$4.17   | \$4.17 | \$4.17   |  |  |
| Wheat No. 2         | \$5.70  | \$6.09  | \$5.87     |                     | Wheat No. 2         | 20-Jul              | \$5.82   | \$5.82 | \$5.82   |  |  |
| Barley No. 2        | \$3.00  | \$4.50  | \$3.83     |                     | Barley No. 2        | 20-Jul              | \$3.50   | \$3.50 | \$3.50   |  |  |
| Soybeans No. 2      | \$7.78  | \$8.09  | \$7.91     |                     | Soybeans No. 2      | 20-Nov              | \$8.48   | \$8.48 | \$8.48   |  |  |
| State Average       | Today's | Today's | Today's    | Last Week           | Compared to         |                     | Avg Last |        | Avg Last |  |  |
| Grain               | Low     | High    | Average    | Average             | Last Week           |                     | Month    |        | Year     |  |  |
| Corn No. 2          | \$3.72  | \$4.42  | \$4.13     | \$4.16              | (\$0.02)            |                     | \$4.07   |        | \$4.11   |  |  |
| Wheat No. 2         | \$4.42  | \$6.09  | \$5.87     | \$5.47              | \$0.40              |                     | \$5.79   |        | \$5.34   |  |  |
| Barley No. 3        | \$3.00  | \$4.50  | \$3.83     | \$3.94              | (\$0.10)            |                     | \$3.81   |        | \$2.69   |  |  |
| Soybeans No. 2      | \$7.78  | \$8.57  | \$8.18     | \$8.36              | (\$0.18)            |                     | \$8.70   |        | \$8.27   |  |  |
| ,                   |         | ,       |            | ,                   | (1)                 |                     |          |        |          |  |  |