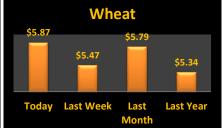

## **Reporting Date**

| Cash Bids           |         |         |            | February 4, 2020    |                     | <b>Harvest Bids</b> |          |        |          |  |  |
|---------------------|---------|---------|------------|---------------------|---------------------|---------------------|----------|--------|----------|--|--|
| Upper Eastern Shore |         |         |            | Upper Eastern Shore |                     |                     |          |        |          |  |  |
| Grain               | Low     | High    | Average    |                     |                     | Harvest             | Low      | High   | Average  |  |  |
| Corn No. 2          | \$3.94  | \$4.42  | \$4.07     |                     | Corn No. 2          | 20-Dec              | \$3.88   | \$4.27 | \$4.02   |  |  |
| Wheat No. 2         | No Bid  | No Bid  | No Bid     |                     | Wheat No. 2         | 20-Jul              | \$5.05   | \$5.09 | \$5.08   |  |  |
| Barley No. 2        | No Bid  | No Bid  | No Bid     |                     | Barley No. 2        | 20-Jul              | \$0.00   | \$2.75 | \$1.38   |  |  |
| Soybeans No. 2      | \$8.02  | \$8.37  | \$8.24     |                     | Soybeans No. 2      | 20-Nov              | \$8.17   | \$8.42 | \$8.28   |  |  |
| Mid Eastern Shore   |         |         |            |                     | Mid Eastern Shore   |                     |          |        |          |  |  |
| Grain               | Low     | High    | Average    |                     |                     | Harvest             | Low      | High   | Average  |  |  |
| Corn No. 2          | \$3.99  | \$4.24  | \$4.09     |                     | Corn No. 2          | 20-Dec              | \$3.93   | \$4.29 | \$4.02   |  |  |
| Wheat No. 2         | No Bid  | No Bid  | No Bid     |                     | Wheat No. 2         | 20-Jul              | \$5.05   | \$5.09 | \$5.07   |  |  |
| Barley No. 2        | No Bid  | No Bid  | No Bid     |                     | Barley No. 2        | 20-Jul              | \$2.75   | \$2.75 | \$2.75   |  |  |
| Soybeans No. 2      | \$8.07  | \$8.37  | \$8.20     |                     | Soybeans No. 2      | 20-Nov              | \$8.27   | \$8.44 | \$8.37   |  |  |
| Lower Eastern Shore |         |         |            |                     | Lower Eastern Shore |                     |          |        |          |  |  |
| Grain               | Low     | High    | Average    |                     |                     | Harvest             | Low      | High   | Average  |  |  |
| Corn No. 2          | \$4.24  | \$4.34  | \$4.29     |                     | Corn No. 2          | 20-Dec              | \$4.29   | \$4.39 | \$4.34   |  |  |
| Wheat No. 2         | No Bid  | No Bid  | No Bid     |                     | Wheat No. 2         | 20-Jul              | No Bid   | No Bid | No Bid   |  |  |
| Barley No. 2        | No Bid  | No Bid  | No Bid     |                     | Barley No. 2        | 20-Jul              | No Bid   | No Bid | No Bid   |  |  |
| Soybeans No. 2      | \$8.37  | \$8.57  | \$8.47     |                     | Soybeans No. 2      | 20-Nov              | \$8.27   | \$8.47 | \$8.37   |  |  |
| Central Md          |         |         | Central Md |                     |                     |                     |          |        |          |  |  |
| Grain               | Low     | High    | Average    |                     |                     | Harvest             | Low      | High   | Average  |  |  |
| Corn No. 2          | \$3.84  | \$4.30  | \$4.07     |                     | Corn No. 2          | 20-Dec              | No Bid   | No Bid | No Bid   |  |  |
| Wheat No. 2         | No Bid  | No Bid  | No Bid     |                     | Wheat No. 2         | 20-Jul              | No Bid   | No Bid | No Bid   |  |  |
| Barley No. 2        | No Bid  | No Bid  | No Bid     |                     | Barley No. 2        | 20-Jul              | No Bid   | No Bid | No Bid   |  |  |
| Soybeans No. 2      | \$8.37  | \$8.37  | \$8.37     |                     | Soybeans No. 2      | 20-Nov              | \$8.27   | \$8.27 | \$8.27   |  |  |
| Western Md          |         |         |            |                     | Western Md          |                     |          |        |          |  |  |
| Grain               | Low     | High    | Average    |                     |                     | Harvest             | Low      | High   | Average  |  |  |
| Corn No. 2          | \$3.72  | \$4.30  | \$4.18     |                     | Corn No. 2          | 20-Dec              | \$4.17   | \$4.17 | \$4.17   |  |  |
| Wheat No. 2         | \$5.70  | \$6.09  | \$5.87     |                     | Wheat No. 2         | 20-Jul              | \$5.82   | \$5.82 | \$5.82   |  |  |
| Barley No. 2        | \$3.00  | \$4.50  | \$3.83     |                     | Barley No. 2        | 20-Jul              | \$3.50   | \$3.50 | \$3.50   |  |  |
| Soybeans No. 2      | \$7.78  | \$8.09  | \$7.91     |                     | Soybeans No. 2      | 20-Nov              | \$8.48   | \$8.48 | \$8.48   |  |  |
| State Average       | Today's | Today's | Today's    | Last Week           | Compared to         |                     | Avg Last |        | Avg Last |  |  |
| Grain               | Low     | High    | Average    | Average             | Last Week           |                     | Month    |        | Year     |  |  |
| Corn No. 2          | \$3.72  | \$4.42  | \$4.13     | \$4.16              | (\$0.02)            |                     | \$4.07   |        | \$4.11   |  |  |
| Wheat No. 2         | \$4.42  | \$6.09  | \$5.87     | \$5.47              | \$0.40              |                     | \$5.79   |        | \$5.34   |  |  |
| Barley No. 3        | \$3.00  | \$4.50  | \$3.83     | \$3.94              | (\$0.10)            |                     | \$3.81   |        | \$2.69   |  |  |
| Soybeans No. 2      | \$7.78  | \$8.57  | \$8.18     | \$8.36              | (\$0.18)            |                     | \$8.70   |        | \$8.27   |  |  |
| ,                   |         | ,       |            | ,                   | (1)                 |                     |          |        |          |  |  |