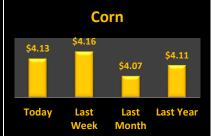

## **Reporting Date**

| Cash Bids           |         |         |            | February 4, 2020    |                     | <b>Harvest Bids</b> |          |        |          |  |  |
|---------------------|---------|---------|------------|---------------------|---------------------|---------------------|----------|--------|----------|--|--|
| Upper Eastern Shore |         |         |            | Upper Eastern Shore |                     |                     |          |        |          |  |  |
| Grain               | Low     | High    | Average    |                     |                     | Harvest             | Low      | High   | Average  |  |  |
| Corn No. 2          | \$3.94  | \$4.42  | \$4.07     |                     | Corn No. 2          | 20-Dec              | \$3.88   | \$4.27 | \$4.02   |  |  |
| Wheat No. 2         | No Bid  | No Bid  | No Bid     |                     | Wheat No. 2         | 20-Jul              | \$5.05   | \$5.09 | \$5.08   |  |  |
| Barley No. 2        | No Bid  | No Bid  | No Bid     |                     | Barley No. 2        | 20-Jul              | \$0.00   | \$2.75 | \$1.38   |  |  |
| Soybeans No. 2      | \$8.02  | \$8.37  | \$8.24     |                     | Soybeans No. 2      | 20-Nov              | \$8.17   | \$8.42 | \$8.28   |  |  |
| Mid Eastern Shore   |         |         |            |                     | Mid Eastern Shore   |                     |          |        |          |  |  |
| Grain               | Low     | High    | Average    |                     |                     | Harvest             | Low      | High   | Average  |  |  |
| Corn No. 2          | \$3.99  | \$4.24  | \$4.09     |                     | Corn No. 2          | 20-Dec              | \$3.93   | \$4.29 | \$4.02   |  |  |
| Wheat No. 2         | No Bid  | No Bid  | No Bid     |                     | Wheat No. 2         | 20-Jul              | \$5.05   | \$5.09 | \$5.07   |  |  |
| Barley No. 2        | No Bid  | No Bid  | No Bid     |                     | Barley No. 2        | 20-Jul              | \$2.75   | \$2.75 | \$2.75   |  |  |
| Soybeans No. 2      | \$8.07  | \$8.37  | \$8.20     |                     | Soybeans No. 2      | 20-Nov              | \$8.27   | \$8.44 | \$8.37   |  |  |
| Lower Eastern Shore |         |         |            |                     | Lower Eastern Shore |                     |          |        |          |  |  |
| Grain               | Low     | High    | Average    |                     |                     | Harvest             | Low      | High   | Average  |  |  |
| Corn No. 2          | \$4.24  | \$4.34  | \$4.29     |                     | Corn No. 2          | 20-Dec              | \$4.29   | \$4.39 | \$4.34   |  |  |
| Wheat No. 2         | No Bid  | No Bid  | No Bid     |                     | Wheat No. 2         | 20-Jul              | No Bid   | No Bid | No Bid   |  |  |
| Barley No. 2        | No Bid  | No Bid  | No Bid     |                     | Barley No. 2        | 20-Jul              | No Bid   | No Bid | No Bid   |  |  |
| Soybeans No. 2      | \$8.37  | \$8.57  | \$8.47     |                     | Soybeans No. 2      | 20-Nov              | \$8.27   | \$8.47 | \$8.37   |  |  |
| Central Md          |         |         | Central Md |                     |                     |                     |          |        |          |  |  |
| Grain               | Low     | High    | Average    |                     |                     | Harvest             | Low      | High   | Average  |  |  |
| Corn No. 2          | \$3.84  | \$4.30  | \$4.07     |                     | Corn No. 2          | 20-Dec              | No Bid   | No Bid | No Bid   |  |  |
| Wheat No. 2         | No Bid  | No Bid  | No Bid     |                     | Wheat No. 2         | 20-Jul              | No Bid   | No Bid | No Bid   |  |  |
| Barley No. 2        | No Bid  | No Bid  | No Bid     |                     | Barley No. 2        | 20-Jul              | No Bid   | No Bid | No Bid   |  |  |
| Soybeans No. 2      | \$8.37  | \$8.37  | \$8.37     |                     | Soybeans No. 2      | 20-Nov              | \$8.27   | \$8.27 | \$8.27   |  |  |
| Western Md          |         |         |            |                     | Western Md          |                     |          |        |          |  |  |
| Grain               | Low     | High    | Average    |                     |                     | Harvest             | Low      | High   | Average  |  |  |
| Corn No. 2          | \$3.72  | \$4.30  | \$4.18     |                     | Corn No. 2          | 20-Dec              | \$4.17   | \$4.17 | \$4.17   |  |  |
| Wheat No. 2         | \$5.70  | \$6.09  | \$5.87     |                     | Wheat No. 2         | 20-Jul              | \$5.82   | \$5.82 | \$5.82   |  |  |
| Barley No. 2        | \$3.00  | \$4.50  | \$3.83     |                     | Barley No. 2        | 20-Jul              | \$3.50   | \$3.50 | \$3.50   |  |  |
| Soybeans No. 2      | \$7.78  | \$8.09  | \$7.91     |                     | Soybeans No. 2      | 20-Nov              | \$8.48   | \$8.48 | \$8.48   |  |  |
| State Average       | Today's | Today's | Today's    | Last Week           | Compared to         |                     | Avg Last |        | Avg Last |  |  |
| Grain               | Low     | High    | Average    | Average             | Last Week           |                     | Month    |        | Year     |  |  |
| Corn No. 2          | \$3.72  | \$4.42  | \$4.13     | \$4.16              | (\$0.02)            |                     | \$4.07   |        | \$4.11   |  |  |
| Wheat No. 2         | \$4.42  | \$6.09  | \$5.87     | \$5.47              | \$0.40              |                     | \$5.79   |        | \$5.34   |  |  |
| Barley No. 3        | \$3.00  | \$4.50  | \$3.83     | \$3.94              | (\$0.10)            |                     | \$3.81   |        | \$2.69   |  |  |
| Soybeans No. 2      | \$7.78  | \$8.57  | \$8.18     | \$8.36              | (\$0.18)            |                     | \$8.70   |        | \$8.27   |  |  |
| ,                   |         | ,       |            | ,                   | (1)                 |                     |          |        |          |  |  |