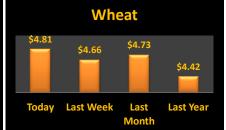

## **Reporting Date**

| Cash Bids           |         |         |            | August 18, 2020     |                     | <b>Harvest Bids</b> |          |        |          |  |
|---------------------|---------|---------|------------|---------------------|---------------------|---------------------|----------|--------|----------|--|
| Upper Eastern Shore |         |         |            | Upper Eastern Shore |                     |                     |          |        |          |  |
| Grain               | Low     | High    | Average    |                     |                     | Harvest             | Low      | High   | Average  |  |
| Corn No. 2          | \$3.51  | \$3.85  | \$3.63     |                     | Corn No. 2          | 20-Dec              | \$3.45   | \$3.55 | \$3.51   |  |
| Wheat No. 2         | \$4.57  | \$4.57  | \$4.57     |                     | Wheat No. 2         | 21-Jul              | \$4.90   | \$4.90 | \$4.90   |  |
| Barley No. 2        | No Bid  | No Bid  | No Bid     |                     | Barley No. 2        | 21-Jul              | No Bid   | No Bid | No Bid   |  |
| Soybeans No. 2      | \$8.85  | \$8.95  | \$8.88     |                     | Soybeans No. 2      | 20-Nov              | \$8.65   | \$8.65 | \$8.65   |  |
| Mid Eastern Shore   |         |         |            | Mid Eastern Shore   |                     |                     |          |        |          |  |
| Grain               | Low     | High    | Average    |                     |                     | Harvest             | Low      | High   | Average  |  |
| Corn No. 2          | \$3.61  | \$3.81  | \$3.68     |                     | Corn No. 2          | 20-Dec              | \$3.50   | \$3.60 | \$3.55   |  |
| Wheat No. 2         | No Bid  | No Bid  | No Bid     |                     | Wheat No. 2         | 21-Jul              | \$4.80   | \$4.90 | \$4.86   |  |
| Barley No. 2        | No Bid  | No Bid  | No Bid     |                     | Barley No. 2        | 21-Jul              | No Bid   | No Bid | No Bid   |  |
| Soybeans No. 2      | \$8.95  | \$9.16  | \$9.06     |                     | Soybeans No. 2      | 20-Nov              | \$8.56   | \$8.65 | \$8.60   |  |
| Lower Eastern Shore |         |         |            |                     | Lower Eastern Shore |                     |          |        |          |  |
| Grain               | Low     | High    | Average    |                     |                     | Harvest             | Low      | High   | Average  |  |
| Corn No. 2          | \$3.81  | \$3.91  | \$3.86     |                     | Corn No. 2          | 20-Dec              | \$3.55   | \$3.65 | \$3.60   |  |
| Wheat No. 2         | No Bid  | No Bid  | No Bid     |                     | Wheat No. 2         | 21-Jul              | \$4.90   | \$4.90 | \$4.90   |  |
| Barley No. 2        | No Bid  | No Bid  | No Bid     |                     | Barley No. 2        | 21-Jul              | No Bid   | No Bid | No Bid   |  |
| Soybeans No. 2      | \$8.95  | \$9.25  | \$9.10     |                     | Soybeans No. 2      | 20-Nov              | \$8.60   | \$8.70 | \$8.65   |  |
| Central Md          |         |         | Central Md |                     |                     |                     |          |        |          |  |
| Grain               | Low     | High    | Average    |                     |                     | Harvest             | Low      | High   | Average  |  |
| Corn No. 2          | \$3.41  | \$3.80  | \$3.61     |                     | Corn No. 2          | 20-Dec              | No Bid   | No Bid | No Bid   |  |
| Wheat No. 2         | No Bid  | No Bid  | No Bid     |                     | Wheat No. 2         | 21-Jul              | \$5.00   | \$5.00 | \$5.00   |  |
| Barley No. 2        | No Bid  | No Bid  | No Bid     |                     | Barley No. 2        | 21-Jul              | No Bid   | No Bid | No Bid   |  |
| Soybeans No. 2      | \$8.95  | \$8.95  | \$8.95     |                     | Soybeans No. 2      | 20-Nov              | \$8.55   | \$8.55 | \$8.55   |  |
| Western Md          |         |         |            | Western Md          |                     |                     |          |        |          |  |
| Grain               | Low     | High    | Average    |                     |                     | Harvest             | Low      | High   | Average  |  |
| Corn No. 2          | \$3.80  | \$4.25  | \$3.89     |                     | Corn No. 2          | 20-Dec              | \$3.58   | \$3.65 | \$3.62   |  |
| Wheat No. 2         | \$4.75  | \$5.10  | \$4.93     |                     | Wheat No. 2         | 21-Jul              | \$5.50   | \$5.50 | \$5.50   |  |
| Barley No. 2        | \$2.25  | \$3.25  | \$2.90     |                     | Barley No. 2        | 21-Jul              | \$3.10   | \$3.10 | \$3.10   |  |
| Soybeans No. 2      | \$8.72  | \$8.80  | \$8.76     |                     | Soybeans No. 2      | 20-Nov              | \$8.44   | \$8.60 | \$8.52   |  |
| State Average       | Today's | Today's | Today's    | Last Week           | Compared to         |                     | Avg Last |        | Avg Last |  |
| Grain               | Low     | High    | Average    | Average             | Last Week           |                     | Month    |        | Year     |  |
| Corn No. 2          | \$3.41  | \$4.25  | \$3.74     | \$3.60              | \$0.15              |                     | \$3.75   |        | \$4.22   |  |
| Wheat No. 2         | \$3.85  | \$5.10  | \$4.81     | \$4.66              | \$0.15              |                     | \$4.73   |        | \$4.42   |  |
| Barley No. 3        | \$2.25  | \$3.25  | \$2.90     | \$2.90              | \$0.00              |                     | \$2.69   |        | \$3.22   |  |
| Soybeans No. 2      | \$8.72  | \$9.25  | \$8.94     | \$8.53              | \$0.40              |                     | \$8.48   |        | \$7.97   |  |
| I                   |         |         |            |                     |                     |                     |          |        |          |  |