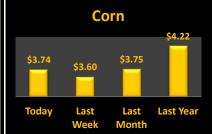

## **Reporting Date**

| Cash Bids           |         |         |            | August 18, 2020     |                     | <b>Harvest Bids</b> |          |        |          |  |
|---------------------|---------|---------|------------|---------------------|---------------------|---------------------|----------|--------|----------|--|
| Upper Eastern Shore |         |         |            | Upper Eastern Shore |                     |                     |          |        |          |  |
| Grain               | Low     | High    | Average    |                     |                     | Harvest             | Low      | High   | Average  |  |
| Corn No. 2          | \$3.51  | \$3.85  | \$3.63     |                     | Corn No. 2          | 20-Dec              | \$3.45   | \$3.55 | \$3.51   |  |
| Wheat No. 2         | \$4.57  | \$4.57  | \$4.57     |                     | Wheat No. 2         | 21-Jul              | \$4.90   | \$4.90 | \$4.90   |  |
| Barley No. 2        | No Bid  | No Bid  | No Bid     |                     | Barley No. 2        | 21-Jul              | No Bid   | No Bid | No Bid   |  |
| Soybeans No. 2      | \$8.85  | \$8.95  | \$8.88     |                     | Soybeans No. 2      | 20-Nov              | \$8.65   | \$8.65 | \$8.65   |  |
| Mid Eastern Shore   |         |         |            | Mid Eastern Shore   |                     |                     |          |        |          |  |
| Grain               | Low     | High    | Average    |                     |                     | Harvest             | Low      | High   | Average  |  |
| Corn No. 2          | \$3.61  | \$3.81  | \$3.68     |                     | Corn No. 2          | 20-Dec              | \$3.50   | \$3.60 | \$3.55   |  |
| Wheat No. 2         | No Bid  | No Bid  | No Bid     |                     | Wheat No. 2         | 21-Jul              | \$4.80   | \$4.90 | \$4.86   |  |
| Barley No. 2        | No Bid  | No Bid  | No Bid     |                     | Barley No. 2        | 21-Jul              | No Bid   | No Bid | No Bid   |  |
| Soybeans No. 2      | \$8.95  | \$9.16  | \$9.06     |                     | Soybeans No. 2      | 20-Nov              | \$8.56   | \$8.65 | \$8.60   |  |
| Lower Eastern Shore |         |         |            |                     | Lower Eastern Shore |                     |          |        |          |  |
| Grain               | Low     | High    | Average    |                     |                     | Harvest             | Low      | High   | Average  |  |
| Corn No. 2          | \$3.81  | \$3.91  | \$3.86     |                     | Corn No. 2          | 20-Dec              | \$3.55   | \$3.65 | \$3.60   |  |
| Wheat No. 2         | No Bid  | No Bid  | No Bid     |                     | Wheat No. 2         | 21-Jul              | \$4.90   | \$4.90 | \$4.90   |  |
| Barley No. 2        | No Bid  | No Bid  | No Bid     |                     | Barley No. 2        | 21-Jul              | No Bid   | No Bid | No Bid   |  |
| Soybeans No. 2      | \$8.95  | \$9.25  | \$9.10     |                     | Soybeans No. 2      | 20-Nov              | \$8.60   | \$8.70 | \$8.65   |  |
| Central Md          |         |         | Central Md |                     |                     |                     |          |        |          |  |
| Grain               | Low     | High    | Average    |                     |                     | Harvest             | Low      | High   | Average  |  |
| Corn No. 2          | \$3.41  | \$3.80  | \$3.61     |                     | Corn No. 2          | 20-Dec              | No Bid   | No Bid | No Bid   |  |
| Wheat No. 2         | No Bid  | No Bid  | No Bid     |                     | Wheat No. 2         | 21-Jul              | \$5.00   | \$5.00 | \$5.00   |  |
| Barley No. 2        | No Bid  | No Bid  | No Bid     |                     | Barley No. 2        | 21-Jul              | No Bid   | No Bid | No Bid   |  |
| Soybeans No. 2      | \$8.95  | \$8.95  | \$8.95     |                     | Soybeans No. 2      | 20-Nov              | \$8.55   | \$8.55 | \$8.55   |  |
| Western Md          |         |         |            | Western Md          |                     |                     |          |        |          |  |
| Grain               | Low     | High    | Average    |                     |                     | Harvest             | Low      | High   | Average  |  |
| Corn No. 2          | \$3.80  | \$4.25  | \$3.89     |                     | Corn No. 2          | 20-Dec              | \$3.58   | \$3.65 | \$3.62   |  |
| Wheat No. 2         | \$4.75  | \$5.10  | \$4.93     |                     | Wheat No. 2         | 21-Jul              | \$5.50   | \$5.50 | \$5.50   |  |
| Barley No. 2        | \$2.25  | \$3.25  | \$2.90     |                     | Barley No. 2        | 21-Jul              | \$3.10   | \$3.10 | \$3.10   |  |
| Soybeans No. 2      | \$8.72  | \$8.80  | \$8.76     |                     | Soybeans No. 2      | 20-Nov              | \$8.44   | \$8.60 | \$8.52   |  |
| State Average       | Today's | Today's | Today's    | Last Week           | Compared to         |                     | Avg Last |        | Avg Last |  |
| Grain               | Low     | High    | Average    | Average             | Last Week           |                     | Month    |        | Year     |  |
| Corn No. 2          | \$3.41  | \$4.25  | \$3.74     | \$3.60              | \$0.15              |                     | \$3.75   |        | \$4.22   |  |
| Wheat No. 2         | \$3.85  | \$5.10  | \$4.81     | \$4.66              | \$0.15              |                     | \$4.73   |        | \$4.42   |  |
| Barley No. 3        | \$2.25  | \$3.25  | \$2.90     | \$2.90              | \$0.00              |                     | \$2.69   |        | \$3.22   |  |
| Soybeans No. 2      | \$8.72  | \$9.25  | \$8.94     | \$8.53              | \$0.40              |                     | \$8.48   |        | \$7.97   |  |
| I                   |         |         |            |                     |                     |                     |          |        |          |  |