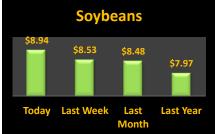

## **Reporting Date**

| Cash Bids           |         |         |            | August 18, 2020     |                     | <b>Harvest Bids</b> |          |        |          |  |
|---------------------|---------|---------|------------|---------------------|---------------------|---------------------|----------|--------|----------|--|
| Upper Eastern Shore |         |         |            | Upper Eastern Shore |                     |                     |          |        |          |  |
| Grain               | Low     | High    | Average    |                     |                     | Harvest             | Low      | High   | Average  |  |
| Corn No. 2          | \$3.51  | \$3.85  | \$3.63     |                     | Corn No. 2          | 20-Dec              | \$3.45   | \$3.55 | \$3.51   |  |
| Wheat No. 2         | \$4.57  | \$4.57  | \$4.57     |                     | Wheat No. 2         | 21-Jul              | \$4.90   | \$4.90 | \$4.90   |  |
| Barley No. 2        | No Bid  | No Bid  | No Bid     |                     | Barley No. 2        | 21-Jul              | No Bid   | No Bid | No Bid   |  |
| Soybeans No. 2      | \$8.85  | \$8.95  | \$8.88     |                     | Soybeans No. 2      | 20-Nov              | \$8.65   | \$8.65 | \$8.65   |  |
| Mid Eastern Shore   |         |         |            | Mid Eastern Shore   |                     |                     |          |        |          |  |
| Grain               | Low     | High    | Average    |                     |                     | Harvest             | Low      | High   | Average  |  |
| Corn No. 2          | \$3.61  | \$3.81  | \$3.68     |                     | Corn No. 2          | 20-Dec              | \$3.50   | \$3.60 | \$3.55   |  |
| Wheat No. 2         | No Bid  | No Bid  | No Bid     |                     | Wheat No. 2         | 21-Jul              | \$4.80   | \$4.90 | \$4.86   |  |
| Barley No. 2        | No Bid  | No Bid  | No Bid     |                     | Barley No. 2        | 21-Jul              | No Bid   | No Bid | No Bid   |  |
| Soybeans No. 2      | \$8.95  | \$9.16  | \$9.06     |                     | Soybeans No. 2      | 20-Nov              | \$8.56   | \$8.65 | \$8.60   |  |
| Lower Eastern Shore |         |         |            |                     | Lower Eastern Shore |                     |          |        |          |  |
| Grain               | Low     | High    | Average    |                     |                     | Harvest             | Low      | High   | Average  |  |
| Corn No. 2          | \$3.81  | \$3.91  | \$3.86     |                     | Corn No. 2          | 20-Dec              | \$3.55   | \$3.65 | \$3.60   |  |
| Wheat No. 2         | No Bid  | No Bid  | No Bid     |                     | Wheat No. 2         | 21-Jul              | \$4.90   | \$4.90 | \$4.90   |  |
| Barley No. 2        | No Bid  | No Bid  | No Bid     |                     | Barley No. 2        | 21-Jul              | No Bid   | No Bid | No Bid   |  |
| Soybeans No. 2      | \$8.95  | \$9.25  | \$9.10     |                     | Soybeans No. 2      | 20-Nov              | \$8.60   | \$8.70 | \$8.65   |  |
| Central Md          |         |         | Central Md |                     |                     |                     |          |        |          |  |
| Grain               | Low     | High    | Average    |                     |                     | Harvest             | Low      | High   | Average  |  |
| Corn No. 2          | \$3.41  | \$3.80  | \$3.61     |                     | Corn No. 2          | 20-Dec              | No Bid   | No Bid | No Bid   |  |
| Wheat No. 2         | No Bid  | No Bid  | No Bid     |                     | Wheat No. 2         | 21-Jul              | \$5.00   | \$5.00 | \$5.00   |  |
| Barley No. 2        | No Bid  | No Bid  | No Bid     |                     | Barley No. 2        | 21-Jul              | No Bid   | No Bid | No Bid   |  |
| Soybeans No. 2      | \$8.95  | \$8.95  | \$8.95     |                     | Soybeans No. 2      | 20-Nov              | \$8.55   | \$8.55 | \$8.55   |  |
| Western Md          |         |         |            | Western Md          |                     |                     |          |        |          |  |
| Grain               | Low     | High    | Average    |                     |                     | Harvest             | Low      | High   | Average  |  |
| Corn No. 2          | \$3.80  | \$4.25  | \$3.89     |                     | Corn No. 2          | 20-Dec              | \$3.58   | \$3.65 | \$3.62   |  |
| Wheat No. 2         | \$4.75  | \$5.10  | \$4.93     |                     | Wheat No. 2         | 21-Jul              | \$5.50   | \$5.50 | \$5.50   |  |
| Barley No. 2        | \$2.25  | \$3.25  | \$2.90     |                     | Barley No. 2        | 21-Jul              | \$3.10   | \$3.10 | \$3.10   |  |
| Soybeans No. 2      | \$8.72  | \$8.80  | \$8.76     |                     | Soybeans No. 2      | 20-Nov              | \$8.44   | \$8.60 | \$8.52   |  |
| State Average       | Today's | Today's | Today's    | Last Week           | Compared to         |                     | Avg Last |        | Avg Last |  |
| Grain               | Low     | High    | Average    | Average             | Last Week           |                     | Month    |        | Year     |  |
| Corn No. 2          | \$3.41  | \$4.25  | \$3.74     | \$3.60              | \$0.15              |                     | \$3.75   |        | \$4.22   |  |
| Wheat No. 2         | \$3.85  | \$5.10  | \$4.81     | \$4.66              | \$0.15              |                     | \$4.73   |        | \$4.42   |  |
| Barley No. 3        | \$2.25  | \$3.25  | \$2.90     | \$2.90              | \$0.00              |                     | \$2.69   |        | \$3.22   |  |
| Soybeans No. 2      | \$8.72  | \$9.25  | \$8.94     | \$8.53              | \$0.40              |                     | \$8.48   |        | \$7.97   |  |
| I                   |         |         |            |                     |                     |                     |          |        |          |  |