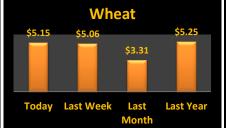

## **Reporting Date**

| Cas              | h Bids  |            | September 29, 2020  |               |                     | <b>Harvest Bids</b> |          |        |                   |  |
|------------------|---------|------------|---------------------|---------------|---------------------|---------------------|----------|--------|-------------------|--|
| Upper Eastern    | Shore   |            | Upper Eastern Shore |               |                     |                     |          |        |                   |  |
| Grain            | Low     | High       | Average             |               |                     | Harvest             | Low      | High   | Average           |  |
| Corn No. 2       | \$3.67  | \$4.12     | \$3.81              |               | Corn No. 2          | 20-Dec              | \$3.77   | \$4.12 | \$3.94            |  |
| Wheat No. 2      | \$5.15  | \$5.80     | \$5.48              |               | Wheat No. 2         | 21-Jul              | \$5.02   | \$5.12 | \$5.10            |  |
| Barley No. 2     | No Bid  | No Bid     | No Bid              |               | Barley No. 2        | 21-Jul              | No Bid   | No Bid | No Bid            |  |
| Soybeans No. 2   | \$9.46  | \$9.46     | \$9.46              |               | Soybeans No. 2      | 20-Nov              | \$9.16   | \$9.46 | \$9.40            |  |
| Mid Eastern Sh   | ore     |            |                     |               | Mid Eastern Shore   |                     |          |        |                   |  |
| Grain            | Low     | High       | Average             |               |                     | Harvest             | Low      | High   | Average           |  |
| Corn No. 2       | \$3.77  | \$3.87     | \$3.84              |               | Corn No. 2          | 20-Dec              | \$3.77   | \$3.92 | \$3.84            |  |
| Wheat No. 2      | \$4.84  | \$5.15     | \$5.04              |               | Wheat No. 2         | 21-Jul              | \$5.02   | \$5.12 | \$5.05            |  |
| Barley No. 2     | No Bid  | No Bid     | No Bid              |               | Barley No. 2        | 21-Jul              | No Bid   | No Bid | No Bid            |  |
| Soybeans No. 2   | \$9.46  | \$9.46     | \$9.46              |               | Soybeans No. 2      | 20-Nov              | \$9.21   | \$9.46 | \$9.34            |  |
| Lower Eastern    | Shore   |            |                     |               | Lower Eastern Shore |                     |          |        |                   |  |
| Grain            | Low     | High       | Average             |               |                     | Harvest             | Low      | High   | Average           |  |
| Corn No. 2       | \$3.67  | \$3.87     | \$3.77              |               | Corn No. 2          | 20-Dec              | No Bid   | No Bid | No Bid            |  |
| Wheat No. 2      | No Bid  | No Bid     | No Bid              |               | Wheat No. 2         | 21-Jul              | \$5.12   | \$5.12 | \$5.12            |  |
| Barley No. 2     | No Bid  | No Bid     | No Bid              |               | Barley No. 2        | 21-Jul              | No Bid   | No Bid | No Bid            |  |
| Soybeans No. 2   | \$9.46  | \$9.51     | \$9.49              |               | Soybeans No. 2      | 20-Nov              | \$9.46   | \$9.51 | \$9.49            |  |
| Central Md       |         |            |                     |               |                     | Central             | l Md     |        |                   |  |
| Grain            | Low     | High       | Average             |               |                     | Harvest             | Low      | High   | Average           |  |
| Corn No. 2       | \$3.47  | \$3.75     | \$3.61              |               | Corn No. 2          | 20-Dec              | No Bid   | No Bid | No Bid            |  |
| Wheat No. 2      | No Bid  | No Bid     | No Bid              |               | Wheat No. 2         | 21-Jul              | \$5.22   | \$5.22 | \$5.22            |  |
| Barley No. 2     | No Bid  | No Bid     | No Bid              |               | Barley No. 2        | 21-Jul              | No Bid   | No Bid | No Bid            |  |
| Soybeans No. 2   | \$9.46  | \$9.46     | \$9.46              |               | Soybeans No. 2      | 20-Nov              | \$9.46   | \$9.46 | \$9.46            |  |
| Western Md       |         |            |                     |               | Western Md          |                     |          |        |                   |  |
| Grain            | Low     | High       | Average             |               |                     | Harvest             | Low      | High   | Average           |  |
| Corn No. 2       | \$3.75  | \$4.15     | \$3.86              |               | Corn No. 2          | 20-Dec              | \$3.77   | \$3.90 | \$3.84            |  |
| Wheat No. 2      | \$5.20  | \$5.55     | \$5.38              |               | Wheat No. 2         | 21-Jul              | \$5.70   | \$5.70 | \$5.70            |  |
| Barley No. 2     | \$3.00  | \$3.25     | \$3.15              |               | Barley No. 2        | 21-Jul              | \$3.20   | \$3.20 | \$3.20            |  |
| Soybeans No. 2   | \$9.09  | \$9.40     | \$9.21              |               | Soybeans No. 2      | 20-Nov              | \$9.18   | \$9.40 | \$9.29            |  |
| State Average    | Today's | Today's    | Today's             | Last Week     | Compared to         |                     | Avg Last |        | Avg Last          |  |
| Grain            | Low     | High       | Average             | Average       | Last Week           |                     | Month    |        | Year              |  |
| Corn No. 2       | \$3.47  | \$4.15     | \$3.80              | \$3.86        | (\$0.06)            |                     | \$3.72   |        | \$4.07            |  |
| Wheat No. 2      | \$4.12  | \$5.80     | \$5.15              | \$5.06        | \$0.09              |                     | \$3.31   |        | \$5.25            |  |
| Barley No. 3     | \$3.00  | \$3.25     | \$3.15              | \$3.15        | \$0.00              |                     | \$3.08   |        | \$3.81            |  |
| Soybeans No. 2   | \$9.09  | \$9.51     | \$9.40              | \$9.42        | (\$0.02)            |                     | \$8.78   |        | \$8.34            |  |
| Joy Dealis No. 2 | 75.05   | <b>7</b> 1 | ₹J. <del>4</del> U  | 77.7 <u>2</u> | (90.02)             |                     | 70.70    |        | 70.J <del>.</del> |  |