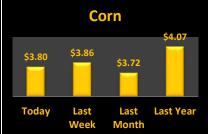

## **Reporting Date**

| Cas              | h Bids  |            | September 29, 2020  |               |                     | <b>Harvest Bids</b> |          |        |                   |  |
|------------------|---------|------------|---------------------|---------------|---------------------|---------------------|----------|--------|-------------------|--|
| Upper Eastern    | Shore   |            | Upper Eastern Shore |               |                     |                     |          |        |                   |  |
| Grain            | Low     | High       | Average             |               |                     | Harvest             | Low      | High   | Average           |  |
| Corn No. 2       | \$3.67  | \$4.12     | \$3.81              |               | Corn No. 2          | 20-Dec              | \$3.77   | \$4.12 | \$3.94            |  |
| Wheat No. 2      | \$5.15  | \$5.80     | \$5.48              |               | Wheat No. 2         | 21-Jul              | \$5.02   | \$5.12 | \$5.10            |  |
| Barley No. 2     | No Bid  | No Bid     | No Bid              |               | Barley No. 2        | 21-Jul              | No Bid   | No Bid | No Bid            |  |
| Soybeans No. 2   | \$9.46  | \$9.46     | \$9.46              |               | Soybeans No. 2      | 20-Nov              | \$9.16   | \$9.46 | \$9.40            |  |
| Mid Eastern Sh   | ore     |            |                     |               | Mid Eastern Shore   |                     |          |        |                   |  |
| Grain            | Low     | High       | Average             |               |                     | Harvest             | Low      | High   | Average           |  |
| Corn No. 2       | \$3.77  | \$3.87     | \$3.84              |               | Corn No. 2          | 20-Dec              | \$3.77   | \$3.92 | \$3.84            |  |
| Wheat No. 2      | \$4.84  | \$5.15     | \$5.04              |               | Wheat No. 2         | 21-Jul              | \$5.02   | \$5.12 | \$5.05            |  |
| Barley No. 2     | No Bid  | No Bid     | No Bid              |               | Barley No. 2        | 21-Jul              | No Bid   | No Bid | No Bid            |  |
| Soybeans No. 2   | \$9.46  | \$9.46     | \$9.46              |               | Soybeans No. 2      | 20-Nov              | \$9.21   | \$9.46 | \$9.34            |  |
| Lower Eastern    | Shore   |            |                     |               | Lower Eastern Shore |                     |          |        |                   |  |
| Grain            | Low     | High       | Average             |               |                     | Harvest             | Low      | High   | Average           |  |
| Corn No. 2       | \$3.67  | \$3.87     | \$3.77              |               | Corn No. 2          | 20-Dec              | No Bid   | No Bid | No Bid            |  |
| Wheat No. 2      | No Bid  | No Bid     | No Bid              |               | Wheat No. 2         | 21-Jul              | \$5.12   | \$5.12 | \$5.12            |  |
| Barley No. 2     | No Bid  | No Bid     | No Bid              |               | Barley No. 2        | 21-Jul              | No Bid   | No Bid | No Bid            |  |
| Soybeans No. 2   | \$9.46  | \$9.51     | \$9.49              |               | Soybeans No. 2      | 20-Nov              | \$9.46   | \$9.51 | \$9.49            |  |
| Central Md       |         |            |                     |               |                     | Central             | l Md     |        |                   |  |
| Grain            | Low     | High       | Average             |               |                     | Harvest             | Low      | High   | Average           |  |
| Corn No. 2       | \$3.47  | \$3.75     | \$3.61              |               | Corn No. 2          | 20-Dec              | No Bid   | No Bid | No Bid            |  |
| Wheat No. 2      | No Bid  | No Bid     | No Bid              |               | Wheat No. 2         | 21-Jul              | \$5.22   | \$5.22 | \$5.22            |  |
| Barley No. 2     | No Bid  | No Bid     | No Bid              |               | Barley No. 2        | 21-Jul              | No Bid   | No Bid | No Bid            |  |
| Soybeans No. 2   | \$9.46  | \$9.46     | \$9.46              |               | Soybeans No. 2      | 20-Nov              | \$9.46   | \$9.46 | \$9.46            |  |
| Western Md       |         |            |                     |               | Western Md          |                     |          |        |                   |  |
| Grain            | Low     | High       | Average             |               |                     | Harvest             | Low      | High   | Average           |  |
| Corn No. 2       | \$3.75  | \$4.15     | \$3.86              |               | Corn No. 2          | 20-Dec              | \$3.77   | \$3.90 | \$3.84            |  |
| Wheat No. 2      | \$5.20  | \$5.55     | \$5.38              |               | Wheat No. 2         | 21-Jul              | \$5.70   | \$5.70 | \$5.70            |  |
| Barley No. 2     | \$3.00  | \$3.25     | \$3.15              |               | Barley No. 2        | 21-Jul              | \$3.20   | \$3.20 | \$3.20            |  |
| Soybeans No. 2   | \$9.09  | \$9.40     | \$9.21              |               | Soybeans No. 2      | 20-Nov              | \$9.18   | \$9.40 | \$9.29            |  |
| State Average    | Today's | Today's    | Today's             | Last Week     | Compared to         |                     | Avg Last |        | Avg Last          |  |
| Grain            | Low     | High       | Average             | Average       | Last Week           |                     | Month    |        | Year              |  |
| Corn No. 2       | \$3.47  | \$4.15     | \$3.80              | \$3.86        | (\$0.06)            |                     | \$3.72   |        | \$4.07            |  |
| Wheat No. 2      | \$4.12  | \$5.80     | \$5.15              | \$5.06        | \$0.09              |                     | \$3.31   |        | \$5.25            |  |
| Barley No. 3     | \$3.00  | \$3.25     | \$3.15              | \$3.15        | \$0.00              |                     | \$3.08   |        | \$3.81            |  |
| Soybeans No. 2   | \$9.09  | \$9.51     | \$9.40              | \$9.42        | (\$0.02)            |                     | \$8.78   |        | \$8.34            |  |
| Joy Dealis No. 2 | 75.05   | <b>7</b> 1 | ₹J. <del>4</del> U  | 77.7 <u>2</u> | (90.02)             |                     | 70.70    |        | 70.J <del>.</del> |  |