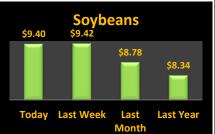

## **Reporting Date**

| Cas              | h Bids  |            | September 29, 2020  |               |                     | <b>Harvest Bids</b> |          |        |                   |  |
|------------------|---------|------------|---------------------|---------------|---------------------|---------------------|----------|--------|-------------------|--|
| Upper Eastern    | Shore   |            | Upper Eastern Shore |               |                     |                     |          |        |                   |  |
| Grain            | Low     | High       | Average             |               |                     | Harvest             | Low      | High   | Average           |  |
| Corn No. 2       | \$3.67  | \$4.12     | \$3.81              |               | Corn No. 2          | 20-Dec              | \$3.77   | \$4.12 | \$3.94            |  |
| Wheat No. 2      | \$5.15  | \$5.80     | \$5.48              |               | Wheat No. 2         | 21-Jul              | \$5.02   | \$5.12 | \$5.10            |  |
| Barley No. 2     | No Bid  | No Bid     | No Bid              |               | Barley No. 2        | 21-Jul              | No Bid   | No Bid | No Bid            |  |
| Soybeans No. 2   | \$9.46  | \$9.46     | \$9.46              |               | Soybeans No. 2      | 20-Nov              | \$9.16   | \$9.46 | \$9.40            |  |
| Mid Eastern Sh   | ore     |            |                     |               | Mid Eastern Shore   |                     |          |        |                   |  |
| Grain            | Low     | High       | Average             |               |                     | Harvest             | Low      | High   | Average           |  |
| Corn No. 2       | \$3.77  | \$3.87     | \$3.84              |               | Corn No. 2          | 20-Dec              | \$3.77   | \$3.92 | \$3.84            |  |
| Wheat No. 2      | \$4.84  | \$5.15     | \$5.04              |               | Wheat No. 2         | 21-Jul              | \$5.02   | \$5.12 | \$5.05            |  |
| Barley No. 2     | No Bid  | No Bid     | No Bid              |               | Barley No. 2        | 21-Jul              | No Bid   | No Bid | No Bid            |  |
| Soybeans No. 2   | \$9.46  | \$9.46     | \$9.46              |               | Soybeans No. 2      | 20-Nov              | \$9.21   | \$9.46 | \$9.34            |  |
| Lower Eastern    | Shore   |            |                     |               | Lower Eastern Shore |                     |          |        |                   |  |
| Grain            | Low     | High       | Average             |               |                     | Harvest             | Low      | High   | Average           |  |
| Corn No. 2       | \$3.67  | \$3.87     | \$3.77              |               | Corn No. 2          | 20-Dec              | No Bid   | No Bid | No Bid            |  |
| Wheat No. 2      | No Bid  | No Bid     | No Bid              |               | Wheat No. 2         | 21-Jul              | \$5.12   | \$5.12 | \$5.12            |  |
| Barley No. 2     | No Bid  | No Bid     | No Bid              |               | Barley No. 2        | 21-Jul              | No Bid   | No Bid | No Bid            |  |
| Soybeans No. 2   | \$9.46  | \$9.51     | \$9.49              |               | Soybeans No. 2      | 20-Nov              | \$9.46   | \$9.51 | \$9.49            |  |
| Central Md       |         |            |                     |               |                     | Central             | l Md     |        |                   |  |
| Grain            | Low     | High       | Average             |               |                     | Harvest             | Low      | High   | Average           |  |
| Corn No. 2       | \$3.47  | \$3.75     | \$3.61              |               | Corn No. 2          | 20-Dec              | No Bid   | No Bid | No Bid            |  |
| Wheat No. 2      | No Bid  | No Bid     | No Bid              |               | Wheat No. 2         | 21-Jul              | \$5.22   | \$5.22 | \$5.22            |  |
| Barley No. 2     | No Bid  | No Bid     | No Bid              |               | Barley No. 2        | 21-Jul              | No Bid   | No Bid | No Bid            |  |
| Soybeans No. 2   | \$9.46  | \$9.46     | \$9.46              |               | Soybeans No. 2      | 20-Nov              | \$9.46   | \$9.46 | \$9.46            |  |
| Western Md       |         |            |                     |               | Western Md          |                     |          |        |                   |  |
| Grain            | Low     | High       | Average             |               |                     | Harvest             | Low      | High   | Average           |  |
| Corn No. 2       | \$3.75  | \$4.15     | \$3.86              |               | Corn No. 2          | 20-Dec              | \$3.77   | \$3.90 | \$3.84            |  |
| Wheat No. 2      | \$5.20  | \$5.55     | \$5.38              |               | Wheat No. 2         | 21-Jul              | \$5.70   | \$5.70 | \$5.70            |  |
| Barley No. 2     | \$3.00  | \$3.25     | \$3.15              |               | Barley No. 2        | 21-Jul              | \$3.20   | \$3.20 | \$3.20            |  |
| Soybeans No. 2   | \$9.09  | \$9.40     | \$9.21              |               | Soybeans No. 2      | 20-Nov              | \$9.18   | \$9.40 | \$9.29            |  |
| State Average    | Today's | Today's    | Today's             | Last Week     | Compared to         |                     | Avg Last |        | Avg Last          |  |
| Grain            | Low     | High       | Average             | Average       | Last Week           |                     | Month    |        | Year              |  |
| Corn No. 2       | \$3.47  | \$4.15     | \$3.80              | \$3.86        | (\$0.06)            |                     | \$3.72   |        | \$4.07            |  |
| Wheat No. 2      | \$4.12  | \$5.80     | \$5.15              | \$5.06        | \$0.09              |                     | \$3.31   |        | \$5.25            |  |
| Barley No. 3     | \$3.00  | \$3.25     | \$3.15              | \$3.15        | \$0.00              |                     | \$3.08   |        | \$3.81            |  |
| Soybeans No. 2   | \$9.09  | \$9.51     | \$9.40              | \$9.42        | (\$0.02)            |                     | \$8.78   |        | \$8.34            |  |
| Joy Dealis No. 2 | 75.05   | <b>7</b> 1 | ₹J. <del>4</del> U  | 77.7 <u>2</u> | (90.02)             |                     | 70.70    |        | 70.J <del>.</del> |  |