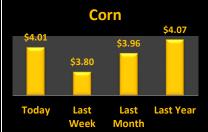

## **Reporting Date**

| Cash Bids           |         |             |         | October 6, 2020     |                     | <b>Harvest Bids</b> |          |        |          |  |  |
|---------------------|---------|-------------|---------|---------------------|---------------------|---------------------|----------|--------|----------|--|--|
| Upper Eastern Shore |         |             |         | Upper Eastern Shore |                     |                     |          |        |          |  |  |
| Grain               | Low     | High        | Average |                     |                     | Harvest             | Low      | High   | Average  |  |  |
| Corn No. 2          | \$3.90  | \$4.45      | \$4.06  |                     | Corn No. 2          | 20-Dec              | \$4.02   | \$4.45 | \$4.17   |  |  |
| Wheat No. 2         | \$5.14  | \$5.14      | \$5.14  |                     | Wheat No. 2         | 21-Jul              | \$5.39   | \$5.39 | \$5.39   |  |  |
| Barley No. 2        | No Bid  | No Bid      | No Bid  |                     | Barley No. 2        | 21-Jul              | No Bid   | No Bid | No Bid   |  |  |
| Soybeans No. 2      | \$9.72  | \$9.72      | \$9.72  |                     | Soybeans No. 2      | 20-Nov              | \$9.21   | \$9.75 | \$9.62   |  |  |
| Mid Eastern Shore   |         |             |         | Mid Eastern Shore   |                     |                     |          |        |          |  |  |
| Grain               | Low     | High        | Average |                     |                     | Harvest             | Low      | High   | Average  |  |  |
| Corn No. 2          | \$3.90  | \$4.00      | \$3.97  |                     | Corn No. 2          | 20-Dec              | \$3.85   | \$4.00 | \$3.94   |  |  |
| Wheat No. 2         | \$4.84  | \$5.49      | \$5.24  |                     | Wheat No. 2         | 21-Jul              | \$5.29   | \$5.39 | \$5.31   |  |  |
| Barley No. 2        | No Bid  | No Bid      | No Bid  |                     | Barley No. 2        | 21-Jul              | No Bid   | No Bid | No Bid   |  |  |
| Soybeans No. 2      | \$9.67  | \$9.72      | \$9.70  |                     | Soybeans No. 2      | 20-Nov              | \$9.47   | \$9.75 | \$9.61   |  |  |
| Lower Eastern S     | Shore   |             |         |                     | Lower Eastern Shore |                     |          |        |          |  |  |
| Grain               | Low     | High        | Average |                     |                     | Harvest             | Low      | High   | Average  |  |  |
| Corn No. 2          | \$3.80  | \$4.05      | \$3.95  |                     | Corn No. 2          | 20-Dec              | No Bid   | No Bid | No Bid   |  |  |
| Wheat No. 2         | No Bid  | No Bid      | No Bid  |                     | Wheat No. 2         | 21-Jul              | \$5.39   | \$5.39 | \$5.39   |  |  |
| Barley No. 2        | No Bid  | No Bid      | No Bid  |                     | Barley No. 2        | 21-Jul              | No Bid   | No Bid | No Bid   |  |  |
| Soybeans No. 2      | \$9.72  | \$9.77      | \$9.75  |                     | Soybeans No. 2      | 20-Nov              | \$9.70   | \$9.90 | \$9.80   |  |  |
| Central Md          |         |             |         | Central Md          |                     |                     |          |        |          |  |  |
| Grain               | Low     | High        | Average |                     |                     | Harvest             | Low      | High   | Average  |  |  |
| Corn No. 2          | \$3.60  | \$4.05      | \$3.83  |                     | Corn No. 2          | 20-Dec              | No Bid   | No Bid | No Bid   |  |  |
| Wheat No. 2         | No Bid  | No Bid      | No Bid  |                     | Wheat No. 2         | 21-Jul              | \$5.49   | \$5.49 | \$5.49   |  |  |
| Barley No. 2        | No Bid  | No Bid      | No Bid  |                     | Barley No. 2        | 21-Jul              | No Bid   | No Bid | No Bid   |  |  |
| Soybeans No. 2      | \$9.72  | \$9.72      | \$9.72  |                     | Soybeans No. 2      | 20-Nov              | No Bid   | No Bid | No Bid   |  |  |
| Western Md          |         |             |         |                     | Western Md          |                     |          |        |          |  |  |
| Grain               | Low     | High        | Average |                     |                     | Harvest             | Low      | High   | Average  |  |  |
| Corn No. 2          | \$4.05  | \$4.20      | \$4.08  |                     | Corn No. 2          | 20-Dec              | \$3.94   | \$4.05 | \$4.00   |  |  |
| Wheat No. 2         | \$5.45  | \$6.10      | \$5.78  |                     | Wheat No. 2         | 21-Jul              | \$6.05   | \$6.05 | \$6.05   |  |  |
| Barley No. 2        | \$3.00  | \$3.25      | \$3.15  |                     | Barley No. 2        | 21-Jul              | \$3.20   | \$3.20 | \$3.20   |  |  |
| Soybeans No. 2      | \$9.41  | \$9.70      | \$9.52  |                     | Soybeans No. 2      | 20-Nov              | \$9.51   | \$9.70 | \$9.61   |  |  |
| State Average       | Today's | Today's     | Today's | Last Week           | Compared to         |                     | Avg Last |        | Avg Last |  |  |
| Grain               | Low     | High        | Average | Average             | Last Week           |                     | Month    |        | Year     |  |  |
| Corn No. 2          | \$3.60  | \$4.45      | \$4.01  | \$3.80              | \$0.21              |                     | \$3.96   |        | \$4.07   |  |  |
| Wheat No. 2         | \$4.45  | \$6.10      | \$5.34  | \$5.15              | \$0.19              |                     | \$4.91   |        | \$5.25   |  |  |
| Barley No. 3        | \$3.00  | \$3.25      | \$3.15  | \$3.15              | \$0.00              |                     | \$2.88   |        | \$3.81   |  |  |
| Soybeans No. 2      | \$9.41  | \$9.77      | \$9.67  | \$9.40              | \$0.27              |                     | \$9.29   |        | \$8.34   |  |  |
| ,                   | 75      | Ŧ - · · · · | 45.57   | 70                  | ¥ • · = ·           |                     | 75.25    |        | 70.0.    |  |  |