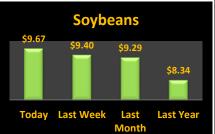

## **Reporting Date**

| Cash Bids           |         |             |         | October 6, 2020     |                     | <b>Harvest Bids</b> |          |        |          |  |  |
|---------------------|---------|-------------|---------|---------------------|---------------------|---------------------|----------|--------|----------|--|--|
| Upper Eastern Shore |         |             |         | Upper Eastern Shore |                     |                     |          |        |          |  |  |
| Grain               | Low     | High        | Average |                     |                     | Harvest             | Low      | High   | Average  |  |  |
| Corn No. 2          | \$3.90  | \$4.45      | \$4.06  |                     | Corn No. 2          | 20-Dec              | \$4.02   | \$4.45 | \$4.17   |  |  |
| Wheat No. 2         | \$5.14  | \$5.14      | \$5.14  |                     | Wheat No. 2         | 21-Jul              | \$5.39   | \$5.39 | \$5.39   |  |  |
| Barley No. 2        | No Bid  | No Bid      | No Bid  |                     | Barley No. 2        | 21-Jul              | No Bid   | No Bid | No Bid   |  |  |
| Soybeans No. 2      | \$9.72  | \$9.72      | \$9.72  |                     | Soybeans No. 2      | 20-Nov              | \$9.21   | \$9.75 | \$9.62   |  |  |
| Mid Eastern Shore   |         |             |         | Mid Eastern Shore   |                     |                     |          |        |          |  |  |
| Grain               | Low     | High        | Average |                     |                     | Harvest             | Low      | High   | Average  |  |  |
| Corn No. 2          | \$3.90  | \$4.00      | \$3.97  |                     | Corn No. 2          | 20-Dec              | \$3.85   | \$4.00 | \$3.94   |  |  |
| Wheat No. 2         | \$4.84  | \$5.49      | \$5.24  |                     | Wheat No. 2         | 21-Jul              | \$5.29   | \$5.39 | \$5.31   |  |  |
| Barley No. 2        | No Bid  | No Bid      | No Bid  |                     | Barley No. 2        | 21-Jul              | No Bid   | No Bid | No Bid   |  |  |
| Soybeans No. 2      | \$9.67  | \$9.72      | \$9.70  |                     | Soybeans No. 2      | 20-Nov              | \$9.47   | \$9.75 | \$9.61   |  |  |
| Lower Eastern S     | Shore   |             |         |                     | Lower Eastern Shore |                     |          |        |          |  |  |
| Grain               | Low     | High        | Average |                     |                     | Harvest             | Low      | High   | Average  |  |  |
| Corn No. 2          | \$3.80  | \$4.05      | \$3.95  |                     | Corn No. 2          | 20-Dec              | No Bid   | No Bid | No Bid   |  |  |
| Wheat No. 2         | No Bid  | No Bid      | No Bid  |                     | Wheat No. 2         | 21-Jul              | \$5.39   | \$5.39 | \$5.39   |  |  |
| Barley No. 2        | No Bid  | No Bid      | No Bid  |                     | Barley No. 2        | 21-Jul              | No Bid   | No Bid | No Bid   |  |  |
| Soybeans No. 2      | \$9.72  | \$9.77      | \$9.75  |                     | Soybeans No. 2      | 20-Nov              | \$9.70   | \$9.90 | \$9.80   |  |  |
| Central Md          |         |             |         | Central Md          |                     |                     |          |        |          |  |  |
| Grain               | Low     | High        | Average |                     |                     | Harvest             | Low      | High   | Average  |  |  |
| Corn No. 2          | \$3.60  | \$4.05      | \$3.83  |                     | Corn No. 2          | 20-Dec              | No Bid   | No Bid | No Bid   |  |  |
| Wheat No. 2         | No Bid  | No Bid      | No Bid  |                     | Wheat No. 2         | 21-Jul              | \$5.49   | \$5.49 | \$5.49   |  |  |
| Barley No. 2        | No Bid  | No Bid      | No Bid  |                     | Barley No. 2        | 21-Jul              | No Bid   | No Bid | No Bid   |  |  |
| Soybeans No. 2      | \$9.72  | \$9.72      | \$9.72  |                     | Soybeans No. 2      | 20-Nov              | No Bid   | No Bid | No Bid   |  |  |
| Western Md          |         |             |         |                     | Western Md          |                     |          |        |          |  |  |
| Grain               | Low     | High        | Average |                     |                     | Harvest             | Low      | High   | Average  |  |  |
| Corn No. 2          | \$4.05  | \$4.20      | \$4.08  |                     | Corn No. 2          | 20-Dec              | \$3.94   | \$4.05 | \$4.00   |  |  |
| Wheat No. 2         | \$5.45  | \$6.10      | \$5.78  |                     | Wheat No. 2         | 21-Jul              | \$6.05   | \$6.05 | \$6.05   |  |  |
| Barley No. 2        | \$3.00  | \$3.25      | \$3.15  |                     | Barley No. 2        | 21-Jul              | \$3.20   | \$3.20 | \$3.20   |  |  |
| Soybeans No. 2      | \$9.41  | \$9.70      | \$9.52  |                     | Soybeans No. 2      | 20-Nov              | \$9.51   | \$9.70 | \$9.61   |  |  |
| State Average       | Today's | Today's     | Today's | Last Week           | Compared to         |                     | Avg Last |        | Avg Last |  |  |
| Grain               | Low     | High        | Average | Average             | Last Week           |                     | Month    |        | Year     |  |  |
| Corn No. 2          | \$3.60  | \$4.45      | \$4.01  | \$3.80              | \$0.21              |                     | \$3.96   |        | \$4.07   |  |  |
| Wheat No. 2         | \$4.45  | \$6.10      | \$5.34  | \$5.15              | \$0.19              |                     | \$4.91   |        | \$5.25   |  |  |
| Barley No. 3        | \$3.00  | \$3.25      | \$3.15  | \$3.15              | \$0.00              |                     | \$2.88   |        | \$3.81   |  |  |
| Soybeans No. 2      | \$9.41  | \$9.77      | \$9.67  | \$9.40              | \$0.27              |                     | \$9.29   |        | \$8.34   |  |  |
| ,                   | 75      | Ŧ - · · · · | 45.57   | 70                  | ¥ • · = ·           |                     | 75.25    |        | 70.0.    |  |  |