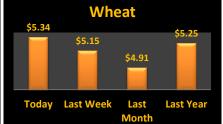

## **Reporting Date**

| Cash Bids           |         |             |         | October 6, 2020     |                     | <b>Harvest Bids</b> |          |        |          |  |  |
|---------------------|---------|-------------|---------|---------------------|---------------------|---------------------|----------|--------|----------|--|--|
| Upper Eastern Shore |         |             |         | Upper Eastern Shore |                     |                     |          |        |          |  |  |
| Grain               | Low     | High        | Average |                     |                     | Harvest             | Low      | High   | Average  |  |  |
| Corn No. 2          | \$3.90  | \$4.45      | \$4.06  |                     | Corn No. 2          | 20-Dec              | \$4.02   | \$4.45 | \$4.17   |  |  |
| Wheat No. 2         | \$5.14  | \$5.14      | \$5.14  |                     | Wheat No. 2         | 21-Jul              | \$5.39   | \$5.39 | \$5.39   |  |  |
| Barley No. 2        | No Bid  | No Bid      | No Bid  |                     | Barley No. 2        | 21-Jul              | No Bid   | No Bid | No Bid   |  |  |
| Soybeans No. 2      | \$9.72  | \$9.72      | \$9.72  |                     | Soybeans No. 2      | 20-Nov              | \$9.21   | \$9.75 | \$9.62   |  |  |
| Mid Eastern Shore   |         |             |         | Mid Eastern Shore   |                     |                     |          |        |          |  |  |
| Grain               | Low     | High        | Average |                     |                     | Harvest             | Low      | High   | Average  |  |  |
| Corn No. 2          | \$3.90  | \$4.00      | \$3.97  |                     | Corn No. 2          | 20-Dec              | \$3.85   | \$4.00 | \$3.94   |  |  |
| Wheat No. 2         | \$4.84  | \$5.49      | \$5.24  |                     | Wheat No. 2         | 21-Jul              | \$5.29   | \$5.39 | \$5.31   |  |  |
| Barley No. 2        | No Bid  | No Bid      | No Bid  |                     | Barley No. 2        | 21-Jul              | No Bid   | No Bid | No Bid   |  |  |
| Soybeans No. 2      | \$9.67  | \$9.72      | \$9.70  |                     | Soybeans No. 2      | 20-Nov              | \$9.47   | \$9.75 | \$9.61   |  |  |
| Lower Eastern S     | Shore   |             |         |                     | Lower Eastern Shore |                     |          |        |          |  |  |
| Grain               | Low     | High        | Average |                     |                     | Harvest             | Low      | High   | Average  |  |  |
| Corn No. 2          | \$3.80  | \$4.05      | \$3.95  |                     | Corn No. 2          | 20-Dec              | No Bid   | No Bid | No Bid   |  |  |
| Wheat No. 2         | No Bid  | No Bid      | No Bid  |                     | Wheat No. 2         | 21-Jul              | \$5.39   | \$5.39 | \$5.39   |  |  |
| Barley No. 2        | No Bid  | No Bid      | No Bid  |                     | Barley No. 2        | 21-Jul              | No Bid   | No Bid | No Bid   |  |  |
| Soybeans No. 2      | \$9.72  | \$9.77      | \$9.75  |                     | Soybeans No. 2      | 20-Nov              | \$9.70   | \$9.90 | \$9.80   |  |  |
| Central Md          |         |             |         | Central Md          |                     |                     |          |        |          |  |  |
| Grain               | Low     | High        | Average |                     |                     | Harvest             | Low      | High   | Average  |  |  |
| Corn No. 2          | \$3.60  | \$4.05      | \$3.83  |                     | Corn No. 2          | 20-Dec              | No Bid   | No Bid | No Bid   |  |  |
| Wheat No. 2         | No Bid  | No Bid      | No Bid  |                     | Wheat No. 2         | 21-Jul              | \$5.49   | \$5.49 | \$5.49   |  |  |
| Barley No. 2        | No Bid  | No Bid      | No Bid  |                     | Barley No. 2        | 21-Jul              | No Bid   | No Bid | No Bid   |  |  |
| Soybeans No. 2      | \$9.72  | \$9.72      | \$9.72  |                     | Soybeans No. 2      | 20-Nov              | No Bid   | No Bid | No Bid   |  |  |
| Western Md          |         |             |         |                     | Western Md          |                     |          |        |          |  |  |
| Grain               | Low     | High        | Average |                     |                     | Harvest             | Low      | High   | Average  |  |  |
| Corn No. 2          | \$4.05  | \$4.20      | \$4.08  |                     | Corn No. 2          | 20-Dec              | \$3.94   | \$4.05 | \$4.00   |  |  |
| Wheat No. 2         | \$5.45  | \$6.10      | \$5.78  |                     | Wheat No. 2         | 21-Jul              | \$6.05   | \$6.05 | \$6.05   |  |  |
| Barley No. 2        | \$3.00  | \$3.25      | \$3.15  |                     | Barley No. 2        | 21-Jul              | \$3.20   | \$3.20 | \$3.20   |  |  |
| Soybeans No. 2      | \$9.41  | \$9.70      | \$9.52  |                     | Soybeans No. 2      | 20-Nov              | \$9.51   | \$9.70 | \$9.61   |  |  |
| State Average       | Today's | Today's     | Today's | Last Week           | Compared to         |                     | Avg Last |        | Avg Last |  |  |
| Grain               | Low     | High        | Average | Average             | Last Week           |                     | Month    |        | Year     |  |  |
| Corn No. 2          | \$3.60  | \$4.45      | \$4.01  | \$3.80              | \$0.21              |                     | \$3.96   |        | \$4.07   |  |  |
| Wheat No. 2         | \$4.45  | \$6.10      | \$5.34  | \$5.15              | \$0.19              |                     | \$4.91   |        | \$5.25   |  |  |
| Barley No. 3        | \$3.00  | \$3.25      | \$3.15  | \$3.15              | \$0.00              |                     | \$2.88   |        | \$3.81   |  |  |
| Soybeans No. 2      | \$9.41  | \$9.77      | \$9.67  | \$9.40              | \$0.27              |                     | \$9.29   |        | \$8.34   |  |  |
| ,                   | 75      | Ŧ - · · · · | 45.57   | 70                  | ¥ • · = ·           |                     | 75.25    |        | 70.0.    |  |  |