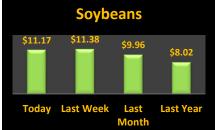

## **Reporting Date**

| Cash Bids           |         |         |         | December 1, 2020    |                     | <b>Harvest Bids</b> |          |         |          |  |
|---------------------|---------|---------|---------|---------------------|---------------------|---------------------|----------|---------|----------|--|
| Upper Eastern Shore |         |         |         | Upper Eastern Shore |                     |                     |          |         |          |  |
| Grain               | Low     | High    | Average |                     |                     | Harvest             | Low      | High    | Average  |  |
| Corn No. 2          | \$4.30  | \$4.75  | \$4.43  |                     | Corn No. 2          | 21-Dec              | \$4.18   | \$4.20  | \$4.19   |  |
| Wheat No. 2         | \$5.10  | \$5.50  | \$5.30  |                     | Wheat No. 2         | 21-Jul              | \$5.29   | \$5.34  | \$5.32   |  |
| Barley No. 2        | No Bid  | No Bid  | No Bid  |                     | Barley No. 2        | 21-Jul              | No Bid   | No Bid  | No Bid   |  |
| Soybeans No. 2      | \$10.94 | \$11.19 | \$11.15 |                     | Soybeans No. 2      | 21-Nov              | \$9.92   | \$9.92  | \$9.92   |  |
| Mid Eastern Shore   |         |         |         |                     | Mid Eastern Shore   |                     |          |         |          |  |
| Grain               | Low     | High    | Average |                     |                     | Harvest             | Low      | High    | Average  |  |
| Corn No. 2          | \$4.30  | \$4.61  | \$4.43  |                     | Corn No. 2          | 21-Dec              | No Bid   | No Bid  | No Bid   |  |
| Wheat No. 2         | \$5.50  | \$5.50  | \$5.50  |                     | Wheat No. 2         | 21-Jul              | \$5.29   | \$5.34  | \$5.30   |  |
| Barley No. 2        | No Bid  | No Bid  | No Bid  |                     | Barley No. 2        | 21-Jul              | No Bid   | No Bid  | No Bid   |  |
| Soybeans No. 2      | \$10.99 | \$11.19 | \$11.16 |                     | Soybeans No. 2      | 21-Nov              | No Bid   | No Bid  | No Bid   |  |
| Lower Eastern Shore |         |         |         |                     | Lower Eastern Shore |                     |          |         |          |  |
| Grain               | Low     | High    | Average |                     |                     | Harvest             | Low      | High    | Average  |  |
| Corn No. 2          | \$4.20  | \$4.45  | \$4.35  |                     | Corn No. 2          | 21-Dec              | No Bid   | No Bid  | No Bid   |  |
| Wheat No. 2         | No Bid  | No Bid  | No Bid  |                     | Wheat No. 2         | 21-Jul              | \$5.34   | \$5.34  | \$5.34   |  |
| Barley No. 2        | No Bid  | No Bid  | No Bid  |                     | Barley No. 2        | 21-Jul              | No Bid   | No Bid  | No Bid   |  |
| Soybeans No. 2      | \$11.19 | \$11.24 | \$11.22 |                     | Soybeans No. 2      | 21-Nov              | No Bid   | No Bid  | No Bid   |  |
| Central Md          |         |         |         | Central Md          |                     |                     |          |         |          |  |
| Grain               | Low     | High    | Average |                     |                     | Harvest             | Low      | High    | Average  |  |
| Corn No. 2          | \$4.00  | \$4.70  | \$4.35  |                     | Corn No. 2          | 21-Dec              | No Bid   | No Bid  | No Bid   |  |
| Wheat No. 2         | No Bid  | No Bid  | No Bid  |                     | Wheat No. 2         | 21-Jul              | \$5.44   | \$5.44  | \$5.44   |  |
| Barley No. 2        | No Bid  | No Bid  | No Bid  |                     | Barley No. 2        | 21-Jul              | No Bid   | No Bid  | No Bid   |  |
| Soybeans No. 2      | \$11.19 | \$11.19 | \$11.19 |                     | Soybeans No. 2      | 21-Nov              | No Bid   | No Bid  | No Bid   |  |
| Western Md          |         |         |         |                     | Western Md          |                     |          |         |          |  |
| Grain               | Low     | High    | Average |                     |                     | Harvest             | Low      | High    | Average  |  |
| Corn No. 2          | \$4.50  | \$4.70  | \$4.65  |                     | Corn No. 2          | 21-Dec              | \$4.30   | \$4.30  | \$4.30   |  |
| Wheat No. 2         | \$5.80  | \$5.85  | \$5.83  |                     | Wheat No. 2         | 21-Jul              | \$5.90   | \$5.98  | \$5.94   |  |
| Barley No. 2        | \$3.00  | \$3.50  | \$3.25  |                     | Barley No. 2        | 21-Jul              | \$3.50   | \$3.50  | \$3.50   |  |
| Soybeans No. 2      | \$11.02 | \$11.40 | \$11.23 |                     | Soybeans No. 2      | 21-Nov              | \$10.00  | \$10.00 | \$10.00  |  |
| State Average       | Today's | Today's | Today's | Last Week           | Compared to         |                     | Avg Last |         | Avg Last |  |
| Grain               | Low     | High    | Average | e Average           | Last Week           |                     | Month    |         | Year     |  |
| Corn No. 2          | \$4.00  | \$4.75  | \$4.47  | \$4.50              | (\$0.03)            |                     | \$4.20   |         | \$4.05   |  |
| Wheat No. 2         | \$4.75  | \$5.85  | \$5.52  | \$5.68              | (\$0.16)            |                     | \$5.78   |         | \$5.27   |  |
| Barley No. 3        | \$3.00  | \$3.50  | \$3.25  | \$3.25              | \$0.00              |                     | \$3.17   |         | \$3.81   |  |
| Soybeans No. 2      | \$10.94 | \$11.40 | \$11.17 | \$11.38             | (\$0.21)            |                     | \$9.96   |         | \$8.02   |  |
| , 300 2             | 7-0.54  | 7       | 7       | 7                   | (++)                |                     | 75.55    |         | 70.0-    |  |