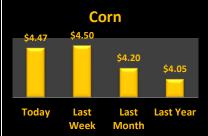

## **Reporting Date**

| Cash Bids           |         |         |         | December 1, 2020    |                     | <b>Harvest Bids</b> |          |         |          |  |
|---------------------|---------|---------|---------|---------------------|---------------------|---------------------|----------|---------|----------|--|
| Upper Eastern Shore |         |         |         | Upper Eastern Shore |                     |                     |          |         |          |  |
| Grain               | Low     | High    | Average |                     |                     | Harvest             | Low      | High    | Average  |  |
| Corn No. 2          | \$4.30  | \$4.75  | \$4.43  |                     | Corn No. 2          | 21-Dec              | \$4.18   | \$4.20  | \$4.19   |  |
| Wheat No. 2         | \$5.10  | \$5.50  | \$5.30  |                     | Wheat No. 2         | 21-Jul              | \$5.29   | \$5.34  | \$5.32   |  |
| Barley No. 2        | No Bid  | No Bid  | No Bid  |                     | Barley No. 2        | 21-Jul              | No Bid   | No Bid  | No Bid   |  |
| Soybeans No. 2      | \$10.94 | \$11.19 | \$11.15 |                     | Soybeans No. 2      | 21-Nov              | \$9.92   | \$9.92  | \$9.92   |  |
| Mid Eastern Shore   |         |         |         |                     | Mid Eastern Shore   |                     |          |         |          |  |
| Grain               | Low     | High    | Average |                     |                     | Harvest             | Low      | High    | Average  |  |
| Corn No. 2          | \$4.30  | \$4.61  | \$4.43  |                     | Corn No. 2          | 21-Dec              | No Bid   | No Bid  | No Bid   |  |
| Wheat No. 2         | \$5.50  | \$5.50  | \$5.50  |                     | Wheat No. 2         | 21-Jul              | \$5.29   | \$5.34  | \$5.30   |  |
| Barley No. 2        | No Bid  | No Bid  | No Bid  |                     | Barley No. 2        | 21-Jul              | No Bid   | No Bid  | No Bid   |  |
| Soybeans No. 2      | \$10.99 | \$11.19 | \$11.16 |                     | Soybeans No. 2      | 21-Nov              | No Bid   | No Bid  | No Bid   |  |
| Lower Eastern Shore |         |         |         |                     | Lower Eastern Shore |                     |          |         |          |  |
| Grain               | Low     | High    | Average |                     |                     | Harvest             | Low      | High    | Average  |  |
| Corn No. 2          | \$4.20  | \$4.45  | \$4.35  |                     | Corn No. 2          | 21-Dec              | No Bid   | No Bid  | No Bid   |  |
| Wheat No. 2         | No Bid  | No Bid  | No Bid  |                     | Wheat No. 2         | 21-Jul              | \$5.34   | \$5.34  | \$5.34   |  |
| Barley No. 2        | No Bid  | No Bid  | No Bid  |                     | Barley No. 2        | 21-Jul              | No Bid   | No Bid  | No Bid   |  |
| Soybeans No. 2      | \$11.19 | \$11.24 | \$11.22 |                     | Soybeans No. 2      | 21-Nov              | No Bid   | No Bid  | No Bid   |  |
| Central Md          |         |         |         | Central Md          |                     |                     |          |         |          |  |
| Grain               | Low     | High    | Average |                     |                     | Harvest             | Low      | High    | Average  |  |
| Corn No. 2          | \$4.00  | \$4.70  | \$4.35  |                     | Corn No. 2          | 21-Dec              | No Bid   | No Bid  | No Bid   |  |
| Wheat No. 2         | No Bid  | No Bid  | No Bid  |                     | Wheat No. 2         | 21-Jul              | \$5.44   | \$5.44  | \$5.44   |  |
| Barley No. 2        | No Bid  | No Bid  | No Bid  |                     | Barley No. 2        | 21-Jul              | No Bid   | No Bid  | No Bid   |  |
| Soybeans No. 2      | \$11.19 | \$11.19 | \$11.19 |                     | Soybeans No. 2      | 21-Nov              | No Bid   | No Bid  | No Bid   |  |
| Western Md          |         |         |         |                     | Western Md          |                     |          |         |          |  |
| Grain               | Low     | High    | Average |                     |                     | Harvest             | Low      | High    | Average  |  |
| Corn No. 2          | \$4.50  | \$4.70  | \$4.65  |                     | Corn No. 2          | 21-Dec              | \$4.30   | \$4.30  | \$4.30   |  |
| Wheat No. 2         | \$5.80  | \$5.85  | \$5.83  |                     | Wheat No. 2         | 21-Jul              | \$5.90   | \$5.98  | \$5.94   |  |
| Barley No. 2        | \$3.00  | \$3.50  | \$3.25  |                     | Barley No. 2        | 21-Jul              | \$3.50   | \$3.50  | \$3.50   |  |
| Soybeans No. 2      | \$11.02 | \$11.40 | \$11.23 |                     | Soybeans No. 2      | 21-Nov              | \$10.00  | \$10.00 | \$10.00  |  |
| State Average       | Today's | Today's | Today's | Last Week           | Compared to         |                     | Avg Last |         | Avg Last |  |
| Grain               | Low     | High    | Average | e Average           | Last Week           |                     | Month    |         | Year     |  |
| Corn No. 2          | \$4.00  | \$4.75  | \$4.47  | \$4.50              | (\$0.03)            |                     | \$4.20   |         | \$4.05   |  |
| Wheat No. 2         | \$4.75  | \$5.85  | \$5.52  | \$5.68              | (\$0.16)            |                     | \$5.78   |         | \$5.27   |  |
| Barley No. 3        | \$3.00  | \$3.50  | \$3.25  | \$3.25              | \$0.00              |                     | \$3.17   |         | \$3.81   |  |
| Soybeans No. 2      | \$10.94 | \$11.40 | \$11.17 | \$11.38             | (\$0.21)            |                     | \$9.96   |         | \$8.02   |  |
| , 300 2             | 7-0.54  | 7       | 7       | 7                   | (++)                |                     | 75.55    |         | 70.0-    |  |