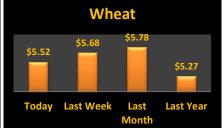

## **Reporting Date**

| Cash Bids           |         |         |         | December 1, 2020    |                     | <b>Harvest Bids</b> |          |         |          |  |
|---------------------|---------|---------|---------|---------------------|---------------------|---------------------|----------|---------|----------|--|
| Upper Eastern Shore |         |         |         | Upper Eastern Shore |                     |                     |          |         |          |  |
| Grain               | Low     | High    | Average |                     |                     | Harvest             | Low      | High    | Average  |  |
| Corn No. 2          | \$4.30  | \$4.75  | \$4.43  |                     | Corn No. 2          | 21-Dec              | \$4.18   | \$4.20  | \$4.19   |  |
| Wheat No. 2         | \$5.10  | \$5.50  | \$5.30  |                     | Wheat No. 2         | 21-Jul              | \$5.29   | \$5.34  | \$5.32   |  |
| Barley No. 2        | No Bid  | No Bid  | No Bid  |                     | Barley No. 2        | 21-Jul              | No Bid   | No Bid  | No Bid   |  |
| Soybeans No. 2      | \$10.94 | \$11.19 | \$11.15 |                     | Soybeans No. 2      | 21-Nov              | \$9.92   | \$9.92  | \$9.92   |  |
| Mid Eastern Shore   |         |         |         |                     | Mid Eastern Shore   |                     |          |         |          |  |
| Grain               | Low     | High    | Average |                     |                     | Harvest             | Low      | High    | Average  |  |
| Corn No. 2          | \$4.30  | \$4.61  | \$4.43  |                     | Corn No. 2          | 21-Dec              | No Bid   | No Bid  | No Bid   |  |
| Wheat No. 2         | \$5.50  | \$5.50  | \$5.50  |                     | Wheat No. 2         | 21-Jul              | \$5.29   | \$5.34  | \$5.30   |  |
| Barley No. 2        | No Bid  | No Bid  | No Bid  |                     | Barley No. 2        | 21-Jul              | No Bid   | No Bid  | No Bid   |  |
| Soybeans No. 2      | \$10.99 | \$11.19 | \$11.16 |                     | Soybeans No. 2      | 21-Nov              | No Bid   | No Bid  | No Bid   |  |
| Lower Eastern Shore |         |         |         |                     | Lower Eastern Shore |                     |          |         |          |  |
| Grain               | Low     | High    | Average |                     |                     | Harvest             | Low      | High    | Average  |  |
| Corn No. 2          | \$4.20  | \$4.45  | \$4.35  |                     | Corn No. 2          | 21-Dec              | No Bid   | No Bid  | No Bid   |  |
| Wheat No. 2         | No Bid  | No Bid  | No Bid  |                     | Wheat No. 2         | 21-Jul              | \$5.34   | \$5.34  | \$5.34   |  |
| Barley No. 2        | No Bid  | No Bid  | No Bid  |                     | Barley No. 2        | 21-Jul              | No Bid   | No Bid  | No Bid   |  |
| Soybeans No. 2      | \$11.19 | \$11.24 | \$11.22 |                     | Soybeans No. 2      | 21-Nov              | No Bid   | No Bid  | No Bid   |  |
| Central Md          |         |         |         | Central Md          |                     |                     |          |         |          |  |
| Grain               | Low     | High    | Average |                     |                     | Harvest             | Low      | High    | Average  |  |
| Corn No. 2          | \$4.00  | \$4.70  | \$4.35  |                     | Corn No. 2          | 21-Dec              | No Bid   | No Bid  | No Bid   |  |
| Wheat No. 2         | No Bid  | No Bid  | No Bid  |                     | Wheat No. 2         | 21-Jul              | \$5.44   | \$5.44  | \$5.44   |  |
| Barley No. 2        | No Bid  | No Bid  | No Bid  |                     | Barley No. 2        | 21-Jul              | No Bid   | No Bid  | No Bid   |  |
| Soybeans No. 2      | \$11.19 | \$11.19 | \$11.19 |                     | Soybeans No. 2      | 21-Nov              | No Bid   | No Bid  | No Bid   |  |
| Western Md          |         |         |         |                     | Western Md          |                     |          |         |          |  |
| Grain               | Low     | High    | Average |                     |                     | Harvest             | Low      | High    | Average  |  |
| Corn No. 2          | \$4.50  | \$4.70  | \$4.65  |                     | Corn No. 2          | 21-Dec              | \$4.30   | \$4.30  | \$4.30   |  |
| Wheat No. 2         | \$5.80  | \$5.85  | \$5.83  |                     | Wheat No. 2         | 21-Jul              | \$5.90   | \$5.98  | \$5.94   |  |
| Barley No. 2        | \$3.00  | \$3.50  | \$3.25  |                     | Barley No. 2        | 21-Jul              | \$3.50   | \$3.50  | \$3.50   |  |
| Soybeans No. 2      | \$11.02 | \$11.40 | \$11.23 |                     | Soybeans No. 2      | 21-Nov              | \$10.00  | \$10.00 | \$10.00  |  |
| State Average       | Today's | Today's | Today's | Last Week           | Compared to         |                     | Avg Last |         | Avg Last |  |
| Grain               | Low     | High    | Average | e Average           | Last Week           |                     | Month    |         | Year     |  |
| Corn No. 2          | \$4.00  | \$4.75  | \$4.47  | \$4.50              | (\$0.03)            |                     | \$4.20   |         | \$4.05   |  |
| Wheat No. 2         | \$4.75  | \$5.85  | \$5.52  | \$5.68              | (\$0.16)            |                     | \$5.78   |         | \$5.27   |  |
| Barley No. 3        | \$3.00  | \$3.50  | \$3.25  | \$3.25              | \$0.00              |                     | \$3.17   |         | \$3.81   |  |
| Soybeans No. 2      | \$10.94 | \$11.40 | \$11.17 | \$11.38             | (\$0.21)            |                     | \$9.96   |         | \$8.02   |  |
| , 300 2             | 7-0.54  | 7       | 7       | 7                   | (++)                |                     | 75.55    |         | 70.0-    |  |