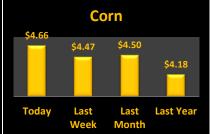

## **Reporting Date**

| Casl           | n Bids         |         | December 22, 2020 |                     |                     | <b>Harvest Bids</b> |          |         |          |  |  |
|----------------|----------------|---------|-------------------|---------------------|---------------------|---------------------|----------|---------|----------|--|--|
| Upper Eastern  | Shore          |         |                   | Upper Eastern Shore |                     |                     |          |         |          |  |  |
| Grain          | Low            | High    | Average           |                     |                     | Harvest             | Low      | High    | Average  |  |  |
| Corn No. 2     | \$4.50         | \$4.75  | \$4.62            |                     | Corn No. 2          | 21-Dec              | \$4.25   | \$4.30  | \$4.28   |  |  |
| Wheat No. 2    | \$5.76         | \$5.76  | \$5.76            |                     | Wheat No. 2         | 21-Jul              | \$5.41   | \$5.51  | \$5.48   |  |  |
| Barley No. 2   | No Bid         | No Bid  | No Bid            |                     | Barley No. 2        | 21-Jul              | No Bid   | No Bid  | No Bid   |  |  |
| Soybeans No. 2 | \$11.68        | \$12.13 | \$11.91           |                     | Soybeans No. 2      | 21-Nov              | \$10.41  | \$10.41 | \$10.41  |  |  |
| Mid Eastern Sh | ore            |         |                   |                     | Mid Eastern Shore   |                     |          |         |          |  |  |
| Grain          | Low            | High    | Average           |                     |                     | Harvest             | Low      | High    | Average  |  |  |
| Corn No. 2     | \$4.50         | \$4.85  | \$4.62            |                     | Corn No. 2          | 21-Dec              | No Bid   | No Bid  | No Bid   |  |  |
| Wheat No. 2    | \$5.76         | \$5.76  | \$5.76            |                     | Wheat No. 2         | 21-Jul              | \$5.46   | \$5.51  | \$5.47   |  |  |
| Barley No. 2   | No Bid         | No Bid  | No Bid            |                     | Barley No. 2        | 21-Jul              | No Bid   | No Bid  | No Bid   |  |  |
| Soybeans No. 2 | \$11.73        | \$12.03 | \$11.90           |                     | Soybeans No. 2      | 21-Nov              | \$10.36  | \$10.41 | \$10.39  |  |  |
| Lower Eastern  | Shore          |         |                   |                     | Lower Eastern Shore |                     |          |         |          |  |  |
| Grain          | Low            | High    | Average           |                     |                     | Harvest             | Low      | High    | Average  |  |  |
| Corn No. 2     | \$4.40         | \$4.85  | \$4.62            |                     | Corn No. 2          | 21-Dec              | No Bid   | No Bid  | No Bid   |  |  |
| Wheat No. 2    | No Bid         | No Bid  | No Bid            |                     | Wheat No. 2         | 21-Jul              | \$5.51   | \$5.51  | \$5.51   |  |  |
| Barley No. 2   | No Bid         | No Bid  | No Bid            |                     | Barley No. 2        | 21-Jul              | No Bid   | No Bid  | No Bid   |  |  |
| Soybeans No. 2 | No Bid         | No Bid  | No Bid            |                     | Soybeans No. 2      | 21-Nov              | \$10.36  | \$10.46 | \$10.41  |  |  |
| Central Md     |                |         |                   |                     | Central Md          |                     |          |         |          |  |  |
| Grain          | Low            | High    | Average           |                     |                     | Harvest             | Low      | High    | Average  |  |  |
| Corn No. 2     | \$4.20         | \$4.80  | \$4.50            |                     | Corn No. 2          | 21-Dec              | No Bid   | No Bid  | No Bid   |  |  |
| Wheat No. 2    | No Bid         | No Bid  | No Bid            |                     | Wheat No. 2         | 21-Jul              | \$5.61   | \$5.61  | \$5.61   |  |  |
| Barley No. 2   | No Bid         | No Bid  | No Bid            |                     | Barley No. 2        | 21-Jul              | No Bid   | No Bid  | No Bid   |  |  |
| Soybeans No. 2 | No Bid         | No Bid  | No Bid            |                     | Soybeans No. 2      | 21-Nov              | No Bid   | No Bid  | No Bid   |  |  |
| Western Md     |                |         |                   |                     | Western Md          |                     |          |         |          |  |  |
| Grain          | Low            | High    | Average           |                     |                     | Harvest             | Low      | High    | Average  |  |  |
| Corn No. 2     | \$4.58         | \$4.90  | \$4.81            |                     | Corn No. 2          | 21-Dec              | \$4.40   | \$4.40  | \$4.40   |  |  |
| Wheat No. 2    | \$5.90         | \$6.40  | \$6.15            |                     | Wheat No. 2         | 21-Jul              | \$6.15   | \$6.19  | \$6.17   |  |  |
| Barley No. 2   | \$3.00         | \$3.50  | \$3.25            |                     | Barley No. 2        | 21-Jul              | \$3.50   | \$3.50  | \$3.50   |  |  |
| Soybeans No. 2 | \$11.77        | \$12.07 | \$11.97           |                     | Soybeans No. 2      | 21-Nov              | \$10.30  | \$10.30 | \$10.30  |  |  |
| State Average  | Today's        | Today's | Today's           | Last Week           | Compared to         |                     | Avg Last |         | Avg Last |  |  |
| Grain          | Low            | High    | Average           | Average             | Last Week           |                     | Month    |         | Year     |  |  |
| Corn No. 2     | \$4.20         | \$4.90  | \$4.66            | \$4.47              | \$0.19              |                     | \$4.50   |         | \$4.18   |  |  |
| Wheat No. 2    | \$4.75         | \$6.40  | \$5.83            | \$5.52              | \$0.31              |                     | \$5.68   |         | \$5.25   |  |  |
| Barley No. 3   | \$3.00         | \$3.50  | \$3.25            | \$3.25              | \$0.00              |                     | \$3.25   |         | \$3.81   |  |  |
| Soybeans No. 2 | \$11.68        | \$12.13 | \$11.91           | \$11.17             | \$0.74              |                     | \$11.38  |         | \$8.45   |  |  |
| ,300           | Ţ==.0 <b>0</b> | 7       | 7                 | γ                   | ¥* ·                |                     | 7==:50   |         | 700      |  |  |