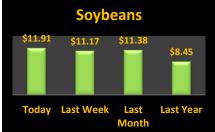

## **Reporting Date**

| Casl           | n Bids         |         | December 22, 2020 |                     |                     | <b>Harvest Bids</b> |          |         |          |  |  |
|----------------|----------------|---------|-------------------|---------------------|---------------------|---------------------|----------|---------|----------|--|--|
| Upper Eastern  | Shore          |         |                   | Upper Eastern Shore |                     |                     |          |         |          |  |  |
| Grain          | Low            | High    | Average           |                     |                     | Harvest             | Low      | High    | Average  |  |  |
| Corn No. 2     | \$4.50         | \$4.75  | \$4.62            |                     | Corn No. 2          | 21-Dec              | \$4.25   | \$4.30  | \$4.28   |  |  |
| Wheat No. 2    | \$5.76         | \$5.76  | \$5.76            |                     | Wheat No. 2         | 21-Jul              | \$5.41   | \$5.51  | \$5.48   |  |  |
| Barley No. 2   | No Bid         | No Bid  | No Bid            |                     | Barley No. 2        | 21-Jul              | No Bid   | No Bid  | No Bid   |  |  |
| Soybeans No. 2 | \$11.68        | \$12.13 | \$11.91           |                     | Soybeans No. 2      | 21-Nov              | \$10.41  | \$10.41 | \$10.41  |  |  |
| Mid Eastern Sh | ore            |         |                   |                     | Mid Eastern Shore   |                     |          |         |          |  |  |
| Grain          | Low            | High    | Average           |                     |                     | Harvest             | Low      | High    | Average  |  |  |
| Corn No. 2     | \$4.50         | \$4.85  | \$4.62            |                     | Corn No. 2          | 21-Dec              | No Bid   | No Bid  | No Bid   |  |  |
| Wheat No. 2    | \$5.76         | \$5.76  | \$5.76            |                     | Wheat No. 2         | 21-Jul              | \$5.46   | \$5.51  | \$5.47   |  |  |
| Barley No. 2   | No Bid         | No Bid  | No Bid            |                     | Barley No. 2        | 21-Jul              | No Bid   | No Bid  | No Bid   |  |  |
| Soybeans No. 2 | \$11.73        | \$12.03 | \$11.90           |                     | Soybeans No. 2      | 21-Nov              | \$10.36  | \$10.41 | \$10.39  |  |  |
| Lower Eastern  | Shore          |         |                   |                     | Lower Eastern Shore |                     |          |         |          |  |  |
| Grain          | Low            | High    | Average           |                     |                     | Harvest             | Low      | High    | Average  |  |  |
| Corn No. 2     | \$4.40         | \$4.85  | \$4.62            |                     | Corn No. 2          | 21-Dec              | No Bid   | No Bid  | No Bid   |  |  |
| Wheat No. 2    | No Bid         | No Bid  | No Bid            |                     | Wheat No. 2         | 21-Jul              | \$5.51   | \$5.51  | \$5.51   |  |  |
| Barley No. 2   | No Bid         | No Bid  | No Bid            |                     | Barley No. 2        | 21-Jul              | No Bid   | No Bid  | No Bid   |  |  |
| Soybeans No. 2 | No Bid         | No Bid  | No Bid            |                     | Soybeans No. 2      | 21-Nov              | \$10.36  | \$10.46 | \$10.41  |  |  |
| Central Md     |                |         |                   |                     | Central Md          |                     |          |         |          |  |  |
| Grain          | Low            | High    | Average           |                     |                     | Harvest             | Low      | High    | Average  |  |  |
| Corn No. 2     | \$4.20         | \$4.80  | \$4.50            |                     | Corn No. 2          | 21-Dec              | No Bid   | No Bid  | No Bid   |  |  |
| Wheat No. 2    | No Bid         | No Bid  | No Bid            |                     | Wheat No. 2         | 21-Jul              | \$5.61   | \$5.61  | \$5.61   |  |  |
| Barley No. 2   | No Bid         | No Bid  | No Bid            |                     | Barley No. 2        | 21-Jul              | No Bid   | No Bid  | No Bid   |  |  |
| Soybeans No. 2 | No Bid         | No Bid  | No Bid            |                     | Soybeans No. 2      | 21-Nov              | No Bid   | No Bid  | No Bid   |  |  |
| Western Md     |                |         |                   |                     | Western Md          |                     |          |         |          |  |  |
| Grain          | Low            | High    | Average           |                     |                     | Harvest             | Low      | High    | Average  |  |  |
| Corn No. 2     | \$4.58         | \$4.90  | \$4.81            |                     | Corn No. 2          | 21-Dec              | \$4.40   | \$4.40  | \$4.40   |  |  |
| Wheat No. 2    | \$5.90         | \$6.40  | \$6.15            |                     | Wheat No. 2         | 21-Jul              | \$6.15   | \$6.19  | \$6.17   |  |  |
| Barley No. 2   | \$3.00         | \$3.50  | \$3.25            |                     | Barley No. 2        | 21-Jul              | \$3.50   | \$3.50  | \$3.50   |  |  |
| Soybeans No. 2 | \$11.77        | \$12.07 | \$11.97           |                     | Soybeans No. 2      | 21-Nov              | \$10.30  | \$10.30 | \$10.30  |  |  |
| State Average  | Today's        | Today's | Today's           | Last Week           | Compared to         |                     | Avg Last |         | Avg Last |  |  |
| Grain          | Low            | High    | Average           | Average             | Last Week           |                     | Month    |         | Year     |  |  |
| Corn No. 2     | \$4.20         | \$4.90  | \$4.66            | \$4.47              | \$0.19              |                     | \$4.50   |         | \$4.18   |  |  |
| Wheat No. 2    | \$4.75         | \$6.40  | \$5.83            | \$5.52              | \$0.31              |                     | \$5.68   |         | \$5.25   |  |  |
| Barley No. 3   | \$3.00         | \$3.50  | \$3.25            | \$3.25              | \$0.00              |                     | \$3.25   |         | \$3.81   |  |  |
| Soybeans No. 2 | \$11.68        | \$12.13 | \$11.91           | \$11.17             | \$0.74              |                     | \$11.38  |         | \$8.45   |  |  |
| ,300           | Ţ==.0 <b>0</b> | 7       | 7                 | γ                   | ¥* ·                |                     | 7==:50   |         | 700      |  |  |