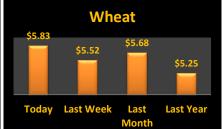

## **Reporting Date**

| Casl           | n Bids         |         | December 22, 2020 |                     |                     | <b>Harvest Bids</b> |          |         |          |  |  |
|----------------|----------------|---------|-------------------|---------------------|---------------------|---------------------|----------|---------|----------|--|--|
| Upper Eastern  | Shore          |         |                   | Upper Eastern Shore |                     |                     |          |         |          |  |  |
| Grain          | Low            | High    | Average           |                     |                     | Harvest             | Low      | High    | Average  |  |  |
| Corn No. 2     | \$4.50         | \$4.75  | \$4.62            |                     | Corn No. 2          | 21-Dec              | \$4.25   | \$4.30  | \$4.28   |  |  |
| Wheat No. 2    | \$5.76         | \$5.76  | \$5.76            |                     | Wheat No. 2         | 21-Jul              | \$5.41   | \$5.51  | \$5.48   |  |  |
| Barley No. 2   | No Bid         | No Bid  | No Bid            |                     | Barley No. 2        | 21-Jul              | No Bid   | No Bid  | No Bid   |  |  |
| Soybeans No. 2 | \$11.68        | \$12.13 | \$11.91           |                     | Soybeans No. 2      | 21-Nov              | \$10.41  | \$10.41 | \$10.41  |  |  |
| Mid Eastern Sh | ore            |         |                   |                     | Mid Eastern Shore   |                     |          |         |          |  |  |
| Grain          | Low            | High    | Average           |                     |                     | Harvest             | Low      | High    | Average  |  |  |
| Corn No. 2     | \$4.50         | \$4.85  | \$4.62            |                     | Corn No. 2          | 21-Dec              | No Bid   | No Bid  | No Bid   |  |  |
| Wheat No. 2    | \$5.76         | \$5.76  | \$5.76            |                     | Wheat No. 2         | 21-Jul              | \$5.46   | \$5.51  | \$5.47   |  |  |
| Barley No. 2   | No Bid         | No Bid  | No Bid            |                     | Barley No. 2        | 21-Jul              | No Bid   | No Bid  | No Bid   |  |  |
| Soybeans No. 2 | \$11.73        | \$12.03 | \$11.90           |                     | Soybeans No. 2      | 21-Nov              | \$10.36  | \$10.41 | \$10.39  |  |  |
| Lower Eastern  | Shore          |         |                   |                     | Lower Eastern Shore |                     |          |         |          |  |  |
| Grain          | Low            | High    | Average           |                     |                     | Harvest             | Low      | High    | Average  |  |  |
| Corn No. 2     | \$4.40         | \$4.85  | \$4.62            |                     | Corn No. 2          | 21-Dec              | No Bid   | No Bid  | No Bid   |  |  |
| Wheat No. 2    | No Bid         | No Bid  | No Bid            |                     | Wheat No. 2         | 21-Jul              | \$5.51   | \$5.51  | \$5.51   |  |  |
| Barley No. 2   | No Bid         | No Bid  | No Bid            |                     | Barley No. 2        | 21-Jul              | No Bid   | No Bid  | No Bid   |  |  |
| Soybeans No. 2 | No Bid         | No Bid  | No Bid            |                     | Soybeans No. 2      | 21-Nov              | \$10.36  | \$10.46 | \$10.41  |  |  |
| Central Md     |                |         |                   |                     | Central Md          |                     |          |         |          |  |  |
| Grain          | Low            | High    | Average           |                     |                     | Harvest             | Low      | High    | Average  |  |  |
| Corn No. 2     | \$4.20         | \$4.80  | \$4.50            |                     | Corn No. 2          | 21-Dec              | No Bid   | No Bid  | No Bid   |  |  |
| Wheat No. 2    | No Bid         | No Bid  | No Bid            |                     | Wheat No. 2         | 21-Jul              | \$5.61   | \$5.61  | \$5.61   |  |  |
| Barley No. 2   | No Bid         | No Bid  | No Bid            |                     | Barley No. 2        | 21-Jul              | No Bid   | No Bid  | No Bid   |  |  |
| Soybeans No. 2 | No Bid         | No Bid  | No Bid            |                     | Soybeans No. 2      | 21-Nov              | No Bid   | No Bid  | No Bid   |  |  |
| Western Md     |                |         |                   |                     | Western Md          |                     |          |         |          |  |  |
| Grain          | Low            | High    | Average           |                     |                     | Harvest             | Low      | High    | Average  |  |  |
| Corn No. 2     | \$4.58         | \$4.90  | \$4.81            |                     | Corn No. 2          | 21-Dec              | \$4.40   | \$4.40  | \$4.40   |  |  |
| Wheat No. 2    | \$5.90         | \$6.40  | \$6.15            |                     | Wheat No. 2         | 21-Jul              | \$6.15   | \$6.19  | \$6.17   |  |  |
| Barley No. 2   | \$3.00         | \$3.50  | \$3.25            |                     | Barley No. 2        | 21-Jul              | \$3.50   | \$3.50  | \$3.50   |  |  |
| Soybeans No. 2 | \$11.77        | \$12.07 | \$11.97           |                     | Soybeans No. 2      | 21-Nov              | \$10.30  | \$10.30 | \$10.30  |  |  |
| State Average  | Today's        | Today's | Today's           | Last Week           | Compared to         |                     | Avg Last |         | Avg Last |  |  |
| Grain          | Low            | High    | Average           | Average             | Last Week           |                     | Month    |         | Year     |  |  |
| Corn No. 2     | \$4.20         | \$4.90  | \$4.66            | \$4.47              | \$0.19              |                     | \$4.50   |         | \$4.18   |  |  |
| Wheat No. 2    | \$4.75         | \$6.40  | \$5.83            | \$5.52              | \$0.31              |                     | \$5.68   |         | \$5.25   |  |  |
| Barley No. 3   | \$3.00         | \$3.50  | \$3.25            | \$3.25              | \$0.00              |                     | \$3.25   |         | \$3.81   |  |  |
| Soybeans No. 2 | \$11.68        | \$12.13 | \$11.91           | \$11.17             | \$0.74              |                     | \$11.38  |         | \$8.45   |  |  |
| ,300           | Ţ==.0 <b>0</b> | 7       | 7                 | γ                   | ¥* ·                |                     | 7==:50   |         | 700      |  |  |