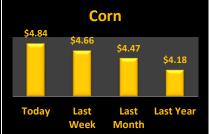

## **Reporting Date**

| Casl           | n Bids         |         | December 29, 2020 |                     |                     | <b>Harvest Bids</b> |          |         |          |  |  |
|----------------|----------------|---------|-------------------|---------------------|---------------------|---------------------|----------|---------|----------|--|--|
| Upper Eastern  | Shore          |         |                   | Upper Eastern Shore |                     |                     |          |         |          |  |  |
| Grain          | Low            | High    | Average           |                     |                     | Harvest             | Low      | High    | Average  |  |  |
| Corn No. 2     | \$4.67         | \$5.25  | \$4.88            |                     | Corn No. 2          | 21-Dec              | \$4.35   | \$4.67  | \$4.46   |  |  |
| Wheat No. 2    | \$5.79         | \$5.79  | \$5.79            |                     | Wheat No. 2         | 21-Jul              | \$5.47   | \$5.52  | \$5.50   |  |  |
| Barley No. 2   | No Bid         | No Bid  | No Bid            |                     | Barley No. 2        | 21-Jul              | No Bid   | No Bid  | No Bid   |  |  |
| Soybeans No. 2 | \$11.80        | \$12.25 | \$12.03           |                     | Soybeans No. 2      | 21-Nov              | \$10.35  | \$12.05 | \$10.69  |  |  |
| Mid Eastern Sh | ore            |         |                   |                     | Mid Eastern Shore   |                     |          |         |          |  |  |
| Grain          | Low            | High    | Average           |                     |                     | Harvest             | Low      | High    | Average  |  |  |
| Corn No. 2     | \$4.67         | \$5.02  | \$4.84            |                     | Corn No. 2          | 21-Dec              | \$4.67   | \$4.72  | \$4.70   |  |  |
| Wheat No. 2    | \$5.79         | \$5.79  | \$5.79            |                     | Wheat No. 2         | 21-Jul              | \$5.47   | \$5.52  | \$5.48   |  |  |
| Barley No. 2   | No Bid         | No Bid  | No Bid            |                     | Barley No. 2        | 21-Jul              | No Bid   | No Bid  | No Bid   |  |  |
| Soybeans No. 2 | \$11.85        | \$12.15 | \$12.00           |                     | Soybeans No. 2      | 21-Nov              | \$10.30  | \$12.05 | \$11.31  |  |  |
| Lower Eastern  | Shore          |         |                   |                     | Lower Eastern Shore |                     |          |         |          |  |  |
| Grain          | Low            | High    | Average           |                     |                     | Harvest             | Low      | High    | Average  |  |  |
| Corn No. 2     | \$4.57         | \$5.02  | \$4.79            |                     | Corn No. 2          | 21-Dec              | No Bid   | No Bid  | No Bid   |  |  |
| Wheat No. 2    | No Bid         | No Bid  | No Bid            |                     | Wheat No. 2         | 21-Jul              | \$5.52   | \$5.52  | \$5.52   |  |  |
| Barley No. 2   | No Bid         | No Bid  | No Bid            |                     | Barley No. 2        | 21-Jul              | No Bid   | No Bid  | No Bid   |  |  |
| Soybeans No. 2 | No Bid         | No Bid  | No Bid            |                     | Soybeans No. 2      | 21-Nov              | \$10.30  | \$10.40 | \$10.35  |  |  |
| Central Md     |                |         |                   |                     | Central Md          |                     |          |         |          |  |  |
| Grain          | Low            | High    | Average           |                     |                     | Harvest             | Low      | High    | Average  |  |  |
| Corn No. 2     | \$4.37         | \$4.80  | \$4.59            |                     | Corn No. 2          | 21-Dec              | No Bid   | No Bid  | No Bid   |  |  |
| Wheat No. 2    | No Bid         | No Bid  | No Bid            |                     | Wheat No. 2         | 21-Jul              | \$5.62   | \$5.62  | \$5.62   |  |  |
| Barley No. 2   | No Bid         | No Bid  | No Bid            |                     | Barley No. 2        | 21-Jul              | No Bid   | No Bid  | No Bid   |  |  |
| Soybeans No. 2 | No Bid         | No Bid  | No Bid            |                     | Soybeans No. 2      | 21-Nov              | No Bid   | No Bid  | No Bid   |  |  |
| Western Md     |                |         |                   |                     | Western Md          |                     |          |         |          |  |  |
| Grain          | Low            | High    | Average           |                     |                     | Harvest             | Low      | High    | Average  |  |  |
| Corn No. 2     | \$4.80         | \$5.12  | \$4.90            |                     | Corn No. 2          | 21-Dec              | \$4.43   | \$4.48  | \$4.46   |  |  |
| Wheat No. 2    | \$6.30         | \$6.68  | \$6.49            |                     | Wheat No. 2         | 21-Jul              | \$6.14   | \$6.22  | \$6.18   |  |  |
| Barley No. 2   | \$3.00         | \$4.30  | \$3.60            |                     | Barley No. 2        | 21-Jul              | \$3.75   | \$3.75  | \$3.75   |  |  |
| Soybeans No. 2 | \$11.97        | \$12.28 | \$12.14           |                     | Soybeans No. 2      | 21-Nov              | \$10.30  | \$10.30 | \$10.30  |  |  |
| State Average  | Today's        | Today's | Today's           | Last Week           | Compared to         |                     | Avg Last |         | Avg Last |  |  |
| Grain          | Low            | High    | Average           | Average             | Last Week           |                     | Month    |         | Year     |  |  |
| Corn No. 2     | \$4.37         | \$5.25  | \$4.84            | \$4.66              | \$0.18              |                     | \$4.47   |         | \$4.18   |  |  |
| Wheat No. 2    | \$5.25         | \$6.68  | \$5.92            | \$5.83              | \$0.09              |                     | \$5.52   |         | \$5.25   |  |  |
| Barley No. 3   | \$3.00         | \$4.30  | \$3.60            | \$3.25              | \$0.35              |                     | \$3.25   |         | \$3.81   |  |  |
| Soybeans No. 2 | \$11.80        | \$12.28 | \$12.04           | \$11.91             | \$0.13              |                     | \$11.17  |         | \$8.45   |  |  |
| ,              | Ţ==.0 <b>0</b> | 7       | 7                 | Ţ                   | 700                 |                     | 7        |         | ,        |  |  |