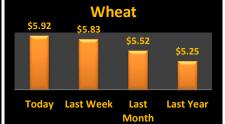

## **Reporting Date**

| Casl           | n Bids         |         | December 29, 2020 |                     |                     | <b>Harvest Bids</b> |          |         |          |  |  |
|----------------|----------------|---------|-------------------|---------------------|---------------------|---------------------|----------|---------|----------|--|--|
| Upper Eastern  | Shore          |         |                   | Upper Eastern Shore |                     |                     |          |         |          |  |  |
| Grain          | Low            | High    | Average           |                     |                     | Harvest             | Low      | High    | Average  |  |  |
| Corn No. 2     | \$4.67         | \$5.25  | \$4.88            |                     | Corn No. 2          | 21-Dec              | \$4.35   | \$4.67  | \$4.46   |  |  |
| Wheat No. 2    | \$5.79         | \$5.79  | \$5.79            |                     | Wheat No. 2         | 21-Jul              | \$5.47   | \$5.52  | \$5.50   |  |  |
| Barley No. 2   | No Bid         | No Bid  | No Bid            |                     | Barley No. 2        | 21-Jul              | No Bid   | No Bid  | No Bid   |  |  |
| Soybeans No. 2 | \$11.80        | \$12.25 | \$12.03           |                     | Soybeans No. 2      | 21-Nov              | \$10.35  | \$12.05 | \$10.69  |  |  |
| Mid Eastern Sh | ore            |         |                   |                     | Mid Eastern Shore   |                     |          |         |          |  |  |
| Grain          | Low            | High    | Average           |                     |                     | Harvest             | Low      | High    | Average  |  |  |
| Corn No. 2     | \$4.67         | \$5.02  | \$4.84            |                     | Corn No. 2          | 21-Dec              | \$4.67   | \$4.72  | \$4.70   |  |  |
| Wheat No. 2    | \$5.79         | \$5.79  | \$5.79            |                     | Wheat No. 2         | 21-Jul              | \$5.47   | \$5.52  | \$5.48   |  |  |
| Barley No. 2   | No Bid         | No Bid  | No Bid            |                     | Barley No. 2        | 21-Jul              | No Bid   | No Bid  | No Bid   |  |  |
| Soybeans No. 2 | \$11.85        | \$12.15 | \$12.00           |                     | Soybeans No. 2      | 21-Nov              | \$10.30  | \$12.05 | \$11.31  |  |  |
| Lower Eastern  | Shore          |         |                   |                     | Lower Eastern Shore |                     |          |         |          |  |  |
| Grain          | Low            | High    | Average           |                     |                     | Harvest             | Low      | High    | Average  |  |  |
| Corn No. 2     | \$4.57         | \$5.02  | \$4.79            |                     | Corn No. 2          | 21-Dec              | No Bid   | No Bid  | No Bid   |  |  |
| Wheat No. 2    | No Bid         | No Bid  | No Bid            |                     | Wheat No. 2         | 21-Jul              | \$5.52   | \$5.52  | \$5.52   |  |  |
| Barley No. 2   | No Bid         | No Bid  | No Bid            |                     | Barley No. 2        | 21-Jul              | No Bid   | No Bid  | No Bid   |  |  |
| Soybeans No. 2 | No Bid         | No Bid  | No Bid            |                     | Soybeans No. 2      | 21-Nov              | \$10.30  | \$10.40 | \$10.35  |  |  |
| Central Md     |                |         |                   |                     | Central Md          |                     |          |         |          |  |  |
| Grain          | Low            | High    | Average           |                     |                     | Harvest             | Low      | High    | Average  |  |  |
| Corn No. 2     | \$4.37         | \$4.80  | \$4.59            |                     | Corn No. 2          | 21-Dec              | No Bid   | No Bid  | No Bid   |  |  |
| Wheat No. 2    | No Bid         | No Bid  | No Bid            |                     | Wheat No. 2         | 21-Jul              | \$5.62   | \$5.62  | \$5.62   |  |  |
| Barley No. 2   | No Bid         | No Bid  | No Bid            |                     | Barley No. 2        | 21-Jul              | No Bid   | No Bid  | No Bid   |  |  |
| Soybeans No. 2 | No Bid         | No Bid  | No Bid            |                     | Soybeans No. 2      | 21-Nov              | No Bid   | No Bid  | No Bid   |  |  |
| Western Md     |                |         |                   |                     | Western Md          |                     |          |         |          |  |  |
| Grain          | Low            | High    | Average           |                     |                     | Harvest             | Low      | High    | Average  |  |  |
| Corn No. 2     | \$4.80         | \$5.12  | \$4.90            |                     | Corn No. 2          | 21-Dec              | \$4.43   | \$4.48  | \$4.46   |  |  |
| Wheat No. 2    | \$6.30         | \$6.68  | \$6.49            |                     | Wheat No. 2         | 21-Jul              | \$6.14   | \$6.22  | \$6.18   |  |  |
| Barley No. 2   | \$3.00         | \$4.30  | \$3.60            |                     | Barley No. 2        | 21-Jul              | \$3.75   | \$3.75  | \$3.75   |  |  |
| Soybeans No. 2 | \$11.97        | \$12.28 | \$12.14           |                     | Soybeans No. 2      | 21-Nov              | \$10.30  | \$10.30 | \$10.30  |  |  |
| State Average  | Today's        | Today's | Today's           | Last Week           | Compared to         |                     | Avg Last |         | Avg Last |  |  |
| Grain          | Low            | High    | Average           | Average             | Last Week           |                     | Month    |         | Year     |  |  |
| Corn No. 2     | \$4.37         | \$5.25  | \$4.84            | \$4.66              | \$0.18              |                     | \$4.47   |         | \$4.18   |  |  |
| Wheat No. 2    | \$5.25         | \$6.68  | \$5.92            | \$5.83              | \$0.09              |                     | \$5.52   |         | \$5.25   |  |  |
| Barley No. 3   | \$3.00         | \$4.30  | \$3.60            | \$3.25              | \$0.35              |                     | \$3.25   |         | \$3.81   |  |  |
| Soybeans No. 2 | \$11.80        | \$12.28 | \$12.04           | \$11.91             | \$0.13              |                     | \$11.17  |         | \$8.45   |  |  |
| ,              | Ţ==.0 <b>0</b> | 7       | 7                 | Ţ                   | 700                 |                     | 7        |         | ,        |  |  |