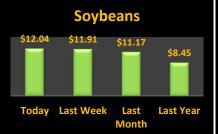

## **Reporting Date**

| Casl           | n Bids         |         | December 29, 2020 |                     |                     | <b>Harvest Bids</b> |          |         |          |  |  |
|----------------|----------------|---------|-------------------|---------------------|---------------------|---------------------|----------|---------|----------|--|--|
| Upper Eastern  | Shore          |         |                   | Upper Eastern Shore |                     |                     |          |         |          |  |  |
| Grain          | Low            | High    | Average           |                     |                     | Harvest             | Low      | High    | Average  |  |  |
| Corn No. 2     | \$4.67         | \$5.25  | \$4.88            |                     | Corn No. 2          | 21-Dec              | \$4.35   | \$4.67  | \$4.46   |  |  |
| Wheat No. 2    | \$5.79         | \$5.79  | \$5.79            |                     | Wheat No. 2         | 21-Jul              | \$5.47   | \$5.52  | \$5.50   |  |  |
| Barley No. 2   | No Bid         | No Bid  | No Bid            |                     | Barley No. 2        | 21-Jul              | No Bid   | No Bid  | No Bid   |  |  |
| Soybeans No. 2 | \$11.80        | \$12.25 | \$12.03           |                     | Soybeans No. 2      | 21-Nov              | \$10.35  | \$12.05 | \$10.69  |  |  |
| Mid Eastern Sh | ore            |         |                   |                     | Mid Eastern Shore   |                     |          |         |          |  |  |
| Grain          | Low            | High    | Average           |                     |                     | Harvest             | Low      | High    | Average  |  |  |
| Corn No. 2     | \$4.67         | \$5.02  | \$4.84            |                     | Corn No. 2          | 21-Dec              | \$4.67   | \$4.72  | \$4.70   |  |  |
| Wheat No. 2    | \$5.79         | \$5.79  | \$5.79            |                     | Wheat No. 2         | 21-Jul              | \$5.47   | \$5.52  | \$5.48   |  |  |
| Barley No. 2   | No Bid         | No Bid  | No Bid            |                     | Barley No. 2        | 21-Jul              | No Bid   | No Bid  | No Bid   |  |  |
| Soybeans No. 2 | \$11.85        | \$12.15 | \$12.00           |                     | Soybeans No. 2      | 21-Nov              | \$10.30  | \$12.05 | \$11.31  |  |  |
| Lower Eastern  | Shore          |         |                   |                     | Lower Eastern Shore |                     |          |         |          |  |  |
| Grain          | Low            | High    | Average           |                     |                     | Harvest             | Low      | High    | Average  |  |  |
| Corn No. 2     | \$4.57         | \$5.02  | \$4.79            |                     | Corn No. 2          | 21-Dec              | No Bid   | No Bid  | No Bid   |  |  |
| Wheat No. 2    | No Bid         | No Bid  | No Bid            |                     | Wheat No. 2         | 21-Jul              | \$5.52   | \$5.52  | \$5.52   |  |  |
| Barley No. 2   | No Bid         | No Bid  | No Bid            |                     | Barley No. 2        | 21-Jul              | No Bid   | No Bid  | No Bid   |  |  |
| Soybeans No. 2 | No Bid         | No Bid  | No Bid            |                     | Soybeans No. 2      | 21-Nov              | \$10.30  | \$10.40 | \$10.35  |  |  |
| Central Md     |                |         |                   |                     | Central Md          |                     |          |         |          |  |  |
| Grain          | Low            | High    | Average           |                     |                     | Harvest             | Low      | High    | Average  |  |  |
| Corn No. 2     | \$4.37         | \$4.80  | \$4.59            |                     | Corn No. 2          | 21-Dec              | No Bid   | No Bid  | No Bid   |  |  |
| Wheat No. 2    | No Bid         | No Bid  | No Bid            |                     | Wheat No. 2         | 21-Jul              | \$5.62   | \$5.62  | \$5.62   |  |  |
| Barley No. 2   | No Bid         | No Bid  | No Bid            |                     | Barley No. 2        | 21-Jul              | No Bid   | No Bid  | No Bid   |  |  |
| Soybeans No. 2 | No Bid         | No Bid  | No Bid            |                     | Soybeans No. 2      | 21-Nov              | No Bid   | No Bid  | No Bid   |  |  |
| Western Md     |                |         |                   |                     | Western Md          |                     |          |         |          |  |  |
| Grain          | Low            | High    | Average           |                     |                     | Harvest             | Low      | High    | Average  |  |  |
| Corn No. 2     | \$4.80         | \$5.12  | \$4.90            |                     | Corn No. 2          | 21-Dec              | \$4.43   | \$4.48  | \$4.46   |  |  |
| Wheat No. 2    | \$6.30         | \$6.68  | \$6.49            |                     | Wheat No. 2         | 21-Jul              | \$6.14   | \$6.22  | \$6.18   |  |  |
| Barley No. 2   | \$3.00         | \$4.30  | \$3.60            |                     | Barley No. 2        | 21-Jul              | \$3.75   | \$3.75  | \$3.75   |  |  |
| Soybeans No. 2 | \$11.97        | \$12.28 | \$12.14           |                     | Soybeans No. 2      | 21-Nov              | \$10.30  | \$10.30 | \$10.30  |  |  |
| State Average  | Today's        | Today's | Today's           | Last Week           | Compared to         |                     | Avg Last |         | Avg Last |  |  |
| Grain          | Low            | High    | Average           | Average             | Last Week           |                     | Month    |         | Year     |  |  |
| Corn No. 2     | \$4.37         | \$5.25  | \$4.84            | \$4.66              | \$0.18              |                     | \$4.47   |         | \$4.18   |  |  |
| Wheat No. 2    | \$5.25         | \$6.68  | \$5.92            | \$5.83              | \$0.09              |                     | \$5.52   |         | \$5.25   |  |  |
| Barley No. 3   | \$3.00         | \$4.30  | \$3.60            | \$3.25              | \$0.35              |                     | \$3.25   |         | \$3.81   |  |  |
| Soybeans No. 2 | \$11.80        | \$12.28 | \$12.04           | \$11.91             | \$0.13              |                     | \$11.17  |         | \$8.45   |  |  |
| ,              | Ţ==.0 <b>0</b> | 7       | 7                 | Ţ                   | 700                 |                     | 7        |         | ,        |  |  |