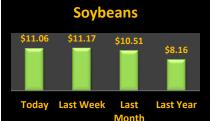

\$11.09  Low \$4.04 No Bid \$11.09 | Shore  Low High \$4.30 \$4.59 No Bid No Bid \$5.27 \$5.27 \$10.89 \$11.09  NOTE  Low High \$4.30 \$4.69 No Bid No Bid \$5.22 \$5.22 \$10.89 \$11.19  Shore  Low High \$4.24 \$4.69 No Bid No Bid No Bid No Bid No Bid No Bid \$11.09 \$11.14  Low High \$4.04 \$4.50 No Bid \$11.09 \$11.19  Low High \$4.04 \$4.50 No Bid No Bid No Bid No Bid \$11.09 \$11.109  Low High \$4.50 \$4.70 \$5.80 \$6.15 \$3.00 \$3.50 \$10.75 \$11.18  Today's Today's Low High \$4.04 \$4.70 \$4.59 \$6.15 \$3.00 \$5.27 | Low              | Low            | Shore   | Corn No. 2   21-Dec | Corn No. 2   21-Dec   No Bid   S11.09   S11.14   S11.12   Soybeans No. 2   21-Jul   No Bid   S11.09   S11.14   S11.12   Soybeans No. 2   21-Dec   No Bid   S11.09   S0ybeans No. 2   S0y | Shore    |







Source: Ag Market News LLC
DeAnne Haas and Dave Wert Reporters
570-490-5587
http://www.agmarketnews.com