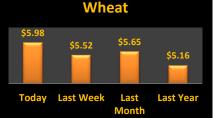

id \$11.09  Low \$4.04 No Bid \$11.09 | Shore  Low High \$4.30 \$4.59 No Bid No Bid \$5.27 \$5.27 \$10.89 \$11.09  NOTE  Low High \$4.30 \$4.69 No Bid No Bid \$5.22 \$5.22 \$10.89 \$11.19  Shore  Low High \$4.24 \$4.69 No Bid No Bid No Bid No Bid No Bid No Bid \$11.09 \$11.14  Low High \$4.04 \$4.50 No Bid \$11.09 \$11.19  Low High \$4.04 \$4.50 No Bid No Bid No Bid No Bid \$11.09 \$11.109  Low High \$4.50 \$4.70 \$5.80 \$6.15 \$3.00 \$3.50 \$10.75 \$11.18  Today's Today's Low High \$4.04 \$4.70 \$4.59 \$6.15 \$3.00 \$5.27 | Low              | Low            | Shore   | Corn No. 2   21-Dec | Corn No. 2   21-Dec   No Bid   S11.09   S11.14   S11.12   Soybeans No. 2   21-Jul   No Bid   S11.09   S11.14   S11.12   Soybeans No. 2   21-Dec   No Bid   S11.09   S0ybeans No. 2   S0y | Shore    |







Source: Ag Market News LLC
DeAnne Haas and Dave Wert Reporters
570-490-5587
http://www.agmarketnews.com