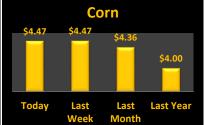

Bid \$11.09  Low \$4.04 No Bid \$11.09 | Shore  Low High \$4.30 \$4.59 No Bid No Bid \$5.27 \$5.27 \$10.89 \$11.09  NOTE  Low High \$4.30 \$4.69 No Bid No Bid \$5.22 \$5.22 \$10.89 \$11.19  Shore  Low High \$4.24 \$4.69 No Bid No Bid No Bid No Bid No Bid No Bid \$11.09 \$11.14  Low High \$4.04 \$4.50 No Bid \$11.09 \$11.19  Low High \$4.04 \$4.50 No Bid No Bid No Bid No Bid \$11.09 \$11.109  Low High \$4.50 \$4.70 \$5.80 \$6.15 \$3.00 \$3.50 \$10.75 \$11.18  Today's Today's Low High \$4.04 \$4.70 \$4.59 \$6.15 \$3.00 \$5.27 | Low              | Low            | Shore   | Corn No. 2   21-Dec | Corn No. 2   21-Dec   No Bid   S11.09   S11.14   S11.12   Soybeans No. 2   21-Jul   No Bid   S11.09   S11.14   S11.12   Soybeans No. 2   21-Dec   No Bid   S11.09   S0ybeans No. 2   S0y | Shore    |







Source: Ag Market News LLC
DeAnne Haas and Dave Wert Reporters
570-490-5587
http://www.agmarketnews.com