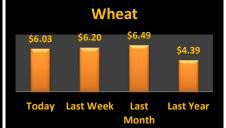

## **Reporting Date**

| Cash Bids           |                   |         |         | February 16, 2021   |                     | <b>Harvest Bids</b> |          |         |          |  |  |
|---------------------|-------------------|---------|---------|---------------------|---------------------|---------------------|----------|---------|----------|--|--|
| Upper Eastern Shore |                   |         |         | Upper Eastern Shore |                     |                     |          |         |          |  |  |
| Grain               | Low               | High    | Average |                     |                     | Harvest             | Low      | High    | Average  |  |  |
| Corn No. 2          | \$5.64            | \$6.15  | \$5.84  |                     | Corn No. 2          | 21-Dec              | \$4.49   | \$5.49  | \$4.88   |  |  |
| Wheat No. 2         | \$5.92            | \$5.92  | \$5.92  |                     | Wheat No. 2         | 21-Jul              | \$5.55   | \$5.87  | \$5.62   |  |  |
| Barley No. 2        | No Bid            | No Bid  | No Bid  |                     | Barley No. 2        | 21-Jul              | No Bid   | No Bid  | No Bid   |  |  |
| Soybeans No. 2      | \$13.17           | \$13.65 | \$13.40 |                     | Soybeans No. 2      | 21-Nov              | \$10.98  | \$11.31 | \$11.16  |  |  |
| Mid Eastern Shore   |                   |         |         |                     | Mid Eastern Shore   |                     |          |         |          |  |  |
| Grain               | Low               | High    | Average |                     |                     | Harvest             | Low      | High    | Average  |  |  |
| Corn No. 2          | \$5.64            | \$5.84  | \$5.71  |                     | Corn No. 2          | 21-Dec              | \$4.54   | \$5.45  | \$4.68   |  |  |
| Wheat No. 2         | \$5.92            | \$5.92  | \$5.92  |                     | Wheat No. 2         | 21-Jul              | \$5.55   | \$5.60  | \$5.59   |  |  |
| Barley No. 2        | No Bid            | No Bid  | No Bid  |                     | Barley No. 2        | 21-Jul              | No Bid   | No Bid  | No Bid   |  |  |
| Soybeans No. 2      | \$13.17           | \$13.37 | \$13.33 |                     | Soybeans No. 2      | 21-Nov              | \$10.98  | \$11.18 | \$11.11  |  |  |
| Lower Eastern       | Shore             |         |         |                     | Lower Eastern Shore |                     |          |         |          |  |  |
| Grain               | Low               | High    | Average |                     |                     | Harvest             | Low      | High    | Average  |  |  |
| Corn No. 2          | \$5.84            | \$5.84  | \$5.84  |                     | Corn No. 2          | 21-Dec              | \$4.49   | \$4.69  | \$4.63   |  |  |
| Wheat No. 2         | \$5.92            | \$5.92  | \$5.92  |                     | Wheat No. 2         | 21-Jul              | \$5.55   | \$5.60  | \$5.58   |  |  |
| Barley No. 2        | No Bid            | No Bid  | No Bid  |                     | Barley No. 2        | 21-Jul              | No Bid   | No Bid  | No Bid   |  |  |
| Soybeans No. 2      | \$13.27           | \$13.27 | \$13.27 |                     | Soybeans No. 2      | 21-Nov              | \$11.08  | \$11.28 | \$11.14  |  |  |
| Central Md          |                   |         |         |                     | Central Md          |                     |          |         |          |  |  |
| Grain               | Low               | High    | Average |                     |                     | Harvest             | Low      | High    | Average  |  |  |
| Corn No. 2          | \$6.15            | \$6.15  | \$6.15  |                     | Corn No. 2          | 21-Dec              | No Bid   | No Bid  | No Bid   |  |  |
| Wheat No. 2         | No Bid            | No Bid  | No Bid  |                     | Wheat No. 2         | 21-Jul              | No Bid   | No Bid  | No Bid   |  |  |
| Barley No. 2        | No Bid            | No Bid  | No Bid  |                     | Barley No. 2        | 21-Jul              | No Bid   | No Bid  | No Bid   |  |  |
| Soybeans No. 2      | No Bid            | No Bid  | No Bid  |                     | Soybeans No. 2      | 21-Nov              | \$11.13  | \$11.13 | \$11.13  |  |  |
| Western Md          |                   |         |         | Western Md          |                     |                     |          |         |          |  |  |
| Grain               | Low               | High    | Average |                     |                     | Harvest             | Low      | High    | Average  |  |  |
| Corn No. 2          | \$5.80            | \$6.30  | \$6.11  |                     | Corn No. 2          | 21-Dec              | \$4.95   | \$4.95  | \$4.95   |  |  |
| Wheat No. 2         | \$6.30            | \$6.80  | \$6.55  |                     | Wheat No. 2         | 21-Jul              | \$6.50   | \$6.50  | \$6.50   |  |  |
| Barley No. 2        | \$3.75            | \$4.30  | \$4.02  |                     | Barley No. 2        | 21-Jul              | \$3.75   | \$3.75  | \$3.75   |  |  |
| Soybeans No. 2      | \$13.09           | \$13.80 | \$13.40 |                     | Soybeans No. 2      | 21-Nov              | \$11.50  | \$11.50 | \$11.50  |  |  |
| State Average       | Today's           | Today's | Today's | Last Week           | Compared to         |                     | Avg Last |         | Avg Last |  |  |
| Grain               | Low               | High    | Average |                     | Last Week           |                     | Month    |         | Year     |  |  |
| Corn No. 2          | \$5.64            | \$6.30  | \$5.85  | \$6.03              | (\$0.18)            |                     | \$5.70   |         | \$4.13   |  |  |
| Wheat No. 2         | \$6.15            | \$6.80  | \$6.03  | \$6.20              | (\$0.16)            |                     | \$6.49   |         | \$4.39   |  |  |
| Barley No. 3        | \$3.75            | \$4.30  | \$4.02  | \$4.02              | \$0.00              |                     | \$4.02   |         | \$3.83   |  |  |
| Soybeans No. 2      | \$3.73<br>\$13.09 | \$13.80 | \$13.35 | \$13.46             | (\$0.12)            |                     | \$13.66  |         | \$8.41   |  |  |
| Joy Dealis No. 2    | 713.03            | 713.00  | 713.33  | 713.70              | (70.12)             |                     | 713.00   |         | 70.71    |  |  |