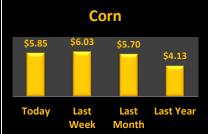

## **Reporting Date**

| Cash Bids           |                   |         |         | February 16, 2021   |                     | <b>Harvest Bids</b> |          |         |          |  |  |
|---------------------|-------------------|---------|---------|---------------------|---------------------|---------------------|----------|---------|----------|--|--|
| Upper Eastern Shore |                   |         |         | Upper Eastern Shore |                     |                     |          |         |          |  |  |
| Grain               | Low               | High    | Average |                     |                     | Harvest             | Low      | High    | Average  |  |  |
| Corn No. 2          | \$5.64            | \$6.15  | \$5.84  |                     | Corn No. 2          | 21-Dec              | \$4.49   | \$5.49  | \$4.88   |  |  |
| Wheat No. 2         | \$5.92            | \$5.92  | \$5.92  |                     | Wheat No. 2         | 21-Jul              | \$5.55   | \$5.87  | \$5.62   |  |  |
| Barley No. 2        | No Bid            | No Bid  | No Bid  |                     | Barley No. 2        | 21-Jul              | No Bid   | No Bid  | No Bid   |  |  |
| Soybeans No. 2      | \$13.17           | \$13.65 | \$13.40 |                     | Soybeans No. 2      | 21-Nov              | \$10.98  | \$11.31 | \$11.16  |  |  |
| Mid Eastern Shore   |                   |         |         |                     | Mid Eastern Shore   |                     |          |         |          |  |  |
| Grain               | Low               | High    | Average |                     |                     | Harvest             | Low      | High    | Average  |  |  |
| Corn No. 2          | \$5.64            | \$5.84  | \$5.71  |                     | Corn No. 2          | 21-Dec              | \$4.54   | \$5.45  | \$4.68   |  |  |
| Wheat No. 2         | \$5.92            | \$5.92  | \$5.92  |                     | Wheat No. 2         | 21-Jul              | \$5.55   | \$5.60  | \$5.59   |  |  |
| Barley No. 2        | No Bid            | No Bid  | No Bid  |                     | Barley No. 2        | 21-Jul              | No Bid   | No Bid  | No Bid   |  |  |
| Soybeans No. 2      | \$13.17           | \$13.37 | \$13.33 |                     | Soybeans No. 2      | 21-Nov              | \$10.98  | \$11.18 | \$11.11  |  |  |
| Lower Eastern       | Shore             |         |         |                     | Lower Eastern Shore |                     |          |         |          |  |  |
| Grain               | Low               | High    | Average |                     |                     | Harvest             | Low      | High    | Average  |  |  |
| Corn No. 2          | \$5.84            | \$5.84  | \$5.84  |                     | Corn No. 2          | 21-Dec              | \$4.49   | \$4.69  | \$4.63   |  |  |
| Wheat No. 2         | \$5.92            | \$5.92  | \$5.92  |                     | Wheat No. 2         | 21-Jul              | \$5.55   | \$5.60  | \$5.58   |  |  |
| Barley No. 2        | No Bid            | No Bid  | No Bid  |                     | Barley No. 2        | 21-Jul              | No Bid   | No Bid  | No Bid   |  |  |
| Soybeans No. 2      | \$13.27           | \$13.27 | \$13.27 |                     | Soybeans No. 2      | 21-Nov              | \$11.08  | \$11.28 | \$11.14  |  |  |
| Central Md          |                   |         |         |                     | Central Md          |                     |          |         |          |  |  |
| Grain               | Low               | High    | Average |                     |                     | Harvest             | Low      | High    | Average  |  |  |
| Corn No. 2          | \$6.15            | \$6.15  | \$6.15  |                     | Corn No. 2          | 21-Dec              | No Bid   | No Bid  | No Bid   |  |  |
| Wheat No. 2         | No Bid            | No Bid  | No Bid  |                     | Wheat No. 2         | 21-Jul              | No Bid   | No Bid  | No Bid   |  |  |
| Barley No. 2        | No Bid            | No Bid  | No Bid  |                     | Barley No. 2        | 21-Jul              | No Bid   | No Bid  | No Bid   |  |  |
| Soybeans No. 2      | No Bid            | No Bid  | No Bid  |                     | Soybeans No. 2      | 21-Nov              | \$11.13  | \$11.13 | \$11.13  |  |  |
| Western Md          |                   |         |         | Western Md          |                     |                     |          |         |          |  |  |
| Grain               | Low               | High    | Average |                     |                     | Harvest             | Low      | High    | Average  |  |  |
| Corn No. 2          | \$5.80            | \$6.30  | \$6.11  |                     | Corn No. 2          | 21-Dec              | \$4.95   | \$4.95  | \$4.95   |  |  |
| Wheat No. 2         | \$6.30            | \$6.80  | \$6.55  |                     | Wheat No. 2         | 21-Jul              | \$6.50   | \$6.50  | \$6.50   |  |  |
| Barley No. 2        | \$3.75            | \$4.30  | \$4.02  |                     | Barley No. 2        | 21-Jul              | \$3.75   | \$3.75  | \$3.75   |  |  |
| Soybeans No. 2      | \$13.09           | \$13.80 | \$13.40 |                     | Soybeans No. 2      | 21-Nov              | \$11.50  | \$11.50 | \$11.50  |  |  |
| State Average       | Today's           | Today's | Today's | Last Week           | Compared to         |                     | Avg Last |         | Avg Last |  |  |
| Grain               | Low               | High    | Average |                     | Last Week           |                     | Month    |         | Year     |  |  |
| Corn No. 2          | \$5.64            | \$6.30  | \$5.85  | \$6.03              | (\$0.18)            |                     | \$5.70   |         | \$4.13   |  |  |
| Wheat No. 2         | \$6.15            | \$6.80  | \$6.03  | \$6.20              | (\$0.16)            |                     | \$6.49   |         | \$4.39   |  |  |
| Barley No. 3        | \$3.75            | \$4.30  | \$4.02  | \$4.02              | \$0.00              |                     | \$4.02   |         | \$3.83   |  |  |
| Soybeans No. 2      | \$3.73<br>\$13.09 | \$13.80 | \$13.35 | \$13.46             | (\$0.12)            |                     | \$13.66  |         | \$8.41   |  |  |
| Joy Dealis No. 2    | 713.03            | 713.00  | 713.33  | 713.70              | (70.12)             |                     | 713.00   |         | 70.71    |  |  |