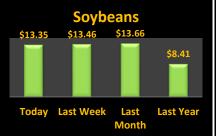

## **Reporting Date**

| Cash Bids           |                   |         |         | February 16, 2021   |                     | <b>Harvest Bids</b> |          |         |          |  |  |
|---------------------|-------------------|---------|---------|---------------------|---------------------|---------------------|----------|---------|----------|--|--|
| Upper Eastern Shore |                   |         |         | Upper Eastern Shore |                     |                     |          |         |          |  |  |
| Grain               | Low               | High    | Average |                     |                     | Harvest             | Low      | High    | Average  |  |  |
| Corn No. 2          | \$5.64            | \$6.15  | \$5.84  |                     | Corn No. 2          | 21-Dec              | \$4.49   | \$5.49  | \$4.88   |  |  |
| Wheat No. 2         | \$5.92            | \$5.92  | \$5.92  |                     | Wheat No. 2         | 21-Jul              | \$5.55   | \$5.87  | \$5.62   |  |  |
| Barley No. 2        | No Bid            | No Bid  | No Bid  |                     | Barley No. 2        | 21-Jul              | No Bid   | No Bid  | No Bid   |  |  |
| Soybeans No. 2      | \$13.17           | \$13.65 | \$13.40 |                     | Soybeans No. 2      | 21-Nov              | \$10.98  | \$11.31 | \$11.16  |  |  |
| Mid Eastern Shore   |                   |         |         |                     | Mid Eastern Shore   |                     |          |         |          |  |  |
| Grain               | Low               | High    | Average |                     |                     | Harvest             | Low      | High    | Average  |  |  |
| Corn No. 2          | \$5.64            | \$5.84  | \$5.71  |                     | Corn No. 2          | 21-Dec              | \$4.54   | \$5.45  | \$4.68   |  |  |
| Wheat No. 2         | \$5.92            | \$5.92  | \$5.92  |                     | Wheat No. 2         | 21-Jul              | \$5.55   | \$5.60  | \$5.59   |  |  |
| Barley No. 2        | No Bid            | No Bid  | No Bid  |                     | Barley No. 2        | 21-Jul              | No Bid   | No Bid  | No Bid   |  |  |
| Soybeans No. 2      | \$13.17           | \$13.37 | \$13.33 |                     | Soybeans No. 2      | 21-Nov              | \$10.98  | \$11.18 | \$11.11  |  |  |
| Lower Eastern       | Shore             |         |         |                     | Lower Eastern Shore |                     |          |         |          |  |  |
| Grain               | Low               | High    | Average |                     |                     | Harvest             | Low      | High    | Average  |  |  |
| Corn No. 2          | \$5.84            | \$5.84  | \$5.84  |                     | Corn No. 2          | 21-Dec              | \$4.49   | \$4.69  | \$4.63   |  |  |
| Wheat No. 2         | \$5.92            | \$5.92  | \$5.92  |                     | Wheat No. 2         | 21-Jul              | \$5.55   | \$5.60  | \$5.58   |  |  |
| Barley No. 2        | No Bid            | No Bid  | No Bid  |                     | Barley No. 2        | 21-Jul              | No Bid   | No Bid  | No Bid   |  |  |
| Soybeans No. 2      | \$13.27           | \$13.27 | \$13.27 |                     | Soybeans No. 2      | 21-Nov              | \$11.08  | \$11.28 | \$11.14  |  |  |
| Central Md          |                   |         |         |                     | Central Md          |                     |          |         |          |  |  |
| Grain               | Low               | High    | Average |                     |                     | Harvest             | Low      | High    | Average  |  |  |
| Corn No. 2          | \$6.15            | \$6.15  | \$6.15  |                     | Corn No. 2          | 21-Dec              | No Bid   | No Bid  | No Bid   |  |  |
| Wheat No. 2         | No Bid            | No Bid  | No Bid  |                     | Wheat No. 2         | 21-Jul              | No Bid   | No Bid  | No Bid   |  |  |
| Barley No. 2        | No Bid            | No Bid  | No Bid  |                     | Barley No. 2        | 21-Jul              | No Bid   | No Bid  | No Bid   |  |  |
| Soybeans No. 2      | No Bid            | No Bid  | No Bid  |                     | Soybeans No. 2      | 21-Nov              | \$11.13  | \$11.13 | \$11.13  |  |  |
| Western Md          |                   |         |         | Western Md          |                     |                     |          |         |          |  |  |
| Grain               | Low               | High    | Average |                     |                     | Harvest             | Low      | High    | Average  |  |  |
| Corn No. 2          | \$5.80            | \$6.30  | \$6.11  |                     | Corn No. 2          | 21-Dec              | \$4.95   | \$4.95  | \$4.95   |  |  |
| Wheat No. 2         | \$6.30            | \$6.80  | \$6.55  |                     | Wheat No. 2         | 21-Jul              | \$6.50   | \$6.50  | \$6.50   |  |  |
| Barley No. 2        | \$3.75            | \$4.30  | \$4.02  |                     | Barley No. 2        | 21-Jul              | \$3.75   | \$3.75  | \$3.75   |  |  |
| Soybeans No. 2      | \$13.09           | \$13.80 | \$13.40 |                     | Soybeans No. 2      | 21-Nov              | \$11.50  | \$11.50 | \$11.50  |  |  |
| State Average       | Today's           | Today's | Today's | Last Week           | Compared to         |                     | Avg Last |         | Avg Last |  |  |
| Grain               | Low               | High    | Average |                     | Last Week           |                     | Month    |         | Year     |  |  |
| Corn No. 2          | \$5.64            | \$6.30  | \$5.85  | \$6.03              | (\$0.18)            |                     | \$5.70   |         | \$4.13   |  |  |
| Wheat No. 2         | \$6.15            | \$6.80  | \$6.03  | \$6.20              | (\$0.16)            |                     | \$6.49   |         | \$4.39   |  |  |
| Barley No. 3        | \$3.75            | \$4.30  | \$4.02  | \$4.02              | \$0.00              |                     | \$4.02   |         | \$3.83   |  |  |
| Soybeans No. 2      | \$3.73<br>\$13.09 | \$13.80 | \$13.35 | \$13.46             | (\$0.12)            |                     | \$13.66  |         | \$8.41   |  |  |
| Joy Dealis No. 2    | 713.03            | 713.00  | 713.33  | 713.70              | (70.12)             |                     | 713.00   |         | 70.71    |  |  |