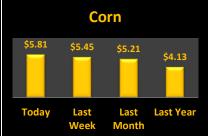

## **Reporting Date**

| Cash Bids           |                   |               |         | February 3, 2021    |                     | <b>Harvest Bids</b> |          |         |                  |  |
|---------------------|-------------------|---------------|---------|---------------------|---------------------|---------------------|----------|---------|------------------|--|
| Upper Eastern       | Shore             |               |         | Upper Eastern Shore |                     |                     |          |         |                  |  |
| Grain               | Low               | High          | Average |                     |                     | Harvest             | Low      | High    | Average          |  |
| Corn No. 2          | \$5.63            | \$6.00        | \$5.79  |                     | Corn No. 2          | 21-Dec              | \$4.47   | \$4.60  | \$4.55           |  |
| Wheat No. 2         | \$6.00            | \$6.00        | \$6.00  |                     | Wheat No. 2         | 21-Jul              | \$5.60   | \$5.75  | \$5.70           |  |
| Barley No. 2        | No Bid            | No Bid        | No Bid  |                     | Barley No. 2        | 21-Jul              | No Bid   | No Bid  | No Bid           |  |
| Soybeans No. 2      | \$12.95           | \$13.25       | \$13.13 |                     | Soybeans No. 2      | 21-Nov              | \$10.76  | \$10.96 | \$10.92          |  |
| Mid Eastern Shore   |                   |               |         |                     | Mid Eastern Shore   |                     |          |         |                  |  |
| Grain               | Low               | High          | Average |                     |                     | Harvest             | Low      | High    | Average          |  |
| Corn No. 2          | \$5.63            | \$5.83        | \$5.72  |                     | Corn No. 2          | 21-Dec              | \$4.52   | \$4.67  | \$4.59           |  |
| Wheat No. 2         | \$6.00            | \$6.00        | \$6.00  |                     | Wheat No. 2         | 21-Jul              | \$5.60   | \$5.75  | \$5.63           |  |
| Barley No. 2        | No Bid            | No Bid        | No Bid  |                     | Barley No. 2        | 21-Jul              | No Bid   | No Bid  | #DIV/0!          |  |
| Soybeans No. 2      | \$12.95           | \$13.20       | \$13.13 |                     | Soybeans No. 2      | 21-Nov              | \$10.76  | \$10.96 | \$10.89          |  |
| Lower Eastern Shore |                   |               |         |                     | Lower Eastern Shore |                     |          |         |                  |  |
| Grain               | Low               | High          | Average |                     |                     | Harvest             | Low      | High    | Average          |  |
| Corn No. 2          | \$5.83            | \$5.83        | \$5.83  |                     | Corn No. 2          | 21-Dec              | \$4.47   | \$4.67  | \$4.61           |  |
| Wheat No. 2         | \$6.00            | \$6.00        | \$6.00  |                     | Wheat No. 2         | 21-Jul              | \$5.60   | \$5.75  | \$5.68           |  |
| Barley No. 2        | No Bid            | No Bid        | No Bid  |                     | Barley No. 2        | 21-Jul              | No Bid   | No Bid  | No Bid           |  |
| Soybeans No. 2      | \$13.05           | \$13.05       | \$13.05 |                     | Soybeans No. 2      | 21-Nov              | \$10.86  | \$11.06 | \$10.92          |  |
| Central Md          |                   |               |         |                     | Central Md          |                     |          |         |                  |  |
| Grain               | Low               | High          | Average |                     |                     | Harvest             | Low      | High    | Average          |  |
| Corn No. 2          | \$6.05            | \$6.05        | \$6.05  |                     | Corn No. 2          | 21-Dec              | No Bid   | No Bid  | No Bid           |  |
| Wheat No. 2         | No Bid            | No Bid        | No Bid  |                     | Wheat No. 2         | 21-Jul              | No Bid   | No Bid  | No Bid           |  |
| Barley No. 2        | No Bid            | No Bid        | No Bid  |                     | Barley No. 2        | 21-Jul              | No Bid   | No Bid  | No Bid           |  |
| Soybeans No. 2      | No Bid            | No Bid        | No Bid  |                     | Soybeans No. 2      | 21-Nov              | No Bid   | No Bid  | No Bid           |  |
| Western Md          |                   |               |         |                     | Western Md          |                     |          |         |                  |  |
| Grain               | Low               | High          | Average |                     |                     | Harvest             | Low      | High    | Average          |  |
| Corn No. 2          | \$5.70            | \$6.05        | \$5.97  |                     | Corn No. 2          | 21-Dec              | \$4.75   | \$4.75  | \$4.75           |  |
| Wheat No. 2         | \$6.40            | \$6.60        | \$6.50  |                     | Wheat No. 2         | 21-Jul              | \$6.40   | \$6.40  | \$6.40           |  |
| Barley No. 2        | \$3.75            | \$4.30        | \$4.02  |                     | Barley No. 2        | 21-Jul              | \$3.75   | \$3.75  | \$3.75           |  |
| Soybeans No. 2      | \$12.84           | \$13.20       | \$13.01 |                     | Soybeans No. 2      | 21-Nov              | \$11.00  | \$11.00 | \$11.00          |  |
| State Average       | Today's           | Today's       | Today's | Last Week           | Compared to         |                     | Avg Last |         | Avg Last         |  |
| Grain               | Low               | High          | Average | Average             | Last Week           |                     | Month    |         | Year             |  |
| Corn No. 2          | \$5.63            | \$6.05        | \$5.81  | \$5.45              | \$0.36              |                     | \$5.21   |         | \$4.13           |  |
| Wheat No. 2         | \$6.00            | \$6.60        | \$6.09  | \$6.17              | (\$0.08)            |                     | \$6.11   |         | \$5.87           |  |
| Barley No. 3        | \$3.75            | \$4.30        | \$4.02  | \$4.02              | \$0.00              |                     | \$3.60   |         | \$3.83           |  |
| Soybeans No. 2      | \$3.75<br>\$12.84 | \$13.25       | \$13.10 | \$4.02<br>\$13.03   | \$0.00<br>\$0.07    |                     | \$12.70  |         | \$3.63<br>\$8.18 |  |
| Joyneans No. 2      | 312.04            | <b>γ13.23</b> | 313.10  | 313.03              | <b>30.07</b>        |                     | \$12.7U  |         | 30.10            |  |