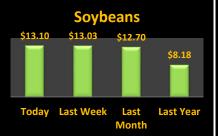

## **Reporting Date**

| Cash Bids           |                   |               |         | February 3, 2021    |                     | <b>Harvest Bids</b> |          |         |                  |  |
|---------------------|-------------------|---------------|---------|---------------------|---------------------|---------------------|----------|---------|------------------|--|
| Upper Eastern       | Shore             |               |         | Upper Eastern Shore |                     |                     |          |         |                  |  |
| Grain               | Low               | High          | Average |                     |                     | Harvest             | Low      | High    | Average          |  |
| Corn No. 2          | \$5.63            | \$6.00        | \$5.79  |                     | Corn No. 2          | 21-Dec              | \$4.47   | \$4.60  | \$4.55           |  |
| Wheat No. 2         | \$6.00            | \$6.00        | \$6.00  |                     | Wheat No. 2         | 21-Jul              | \$5.60   | \$5.75  | \$5.70           |  |
| Barley No. 2        | No Bid            | No Bid        | No Bid  |                     | Barley No. 2        | 21-Jul              | No Bid   | No Bid  | No Bid           |  |
| Soybeans No. 2      | \$12.95           | \$13.25       | \$13.13 |                     | Soybeans No. 2      | 21-Nov              | \$10.76  | \$10.96 | \$10.92          |  |
| Mid Eastern Shore   |                   |               |         |                     | Mid Eastern Shore   |                     |          |         |                  |  |
| Grain               | Low               | High          | Average |                     |                     | Harvest             | Low      | High    | Average          |  |
| Corn No. 2          | \$5.63            | \$5.83        | \$5.72  |                     | Corn No. 2          | 21-Dec              | \$4.52   | \$4.67  | \$4.59           |  |
| Wheat No. 2         | \$6.00            | \$6.00        | \$6.00  |                     | Wheat No. 2         | 21-Jul              | \$5.60   | \$5.75  | \$5.63           |  |
| Barley No. 2        | No Bid            | No Bid        | No Bid  |                     | Barley No. 2        | 21-Jul              | No Bid   | No Bid  | #DIV/0!          |  |
| Soybeans No. 2      | \$12.95           | \$13.20       | \$13.13 |                     | Soybeans No. 2      | 21-Nov              | \$10.76  | \$10.96 | \$10.89          |  |
| Lower Eastern Shore |                   |               |         |                     | Lower Eastern Shore |                     |          |         |                  |  |
| Grain               | Low               | High          | Average |                     |                     | Harvest             | Low      | High    | Average          |  |
| Corn No. 2          | \$5.83            | \$5.83        | \$5.83  |                     | Corn No. 2          | 21-Dec              | \$4.47   | \$4.67  | \$4.61           |  |
| Wheat No. 2         | \$6.00            | \$6.00        | \$6.00  |                     | Wheat No. 2         | 21-Jul              | \$5.60   | \$5.75  | \$5.68           |  |
| Barley No. 2        | No Bid            | No Bid        | No Bid  |                     | Barley No. 2        | 21-Jul              | No Bid   | No Bid  | No Bid           |  |
| Soybeans No. 2      | \$13.05           | \$13.05       | \$13.05 |                     | Soybeans No. 2      | 21-Nov              | \$10.86  | \$11.06 | \$10.92          |  |
| Central Md          |                   |               |         |                     | Central Md          |                     |          |         |                  |  |
| Grain               | Low               | High          | Average |                     |                     | Harvest             | Low      | High    | Average          |  |
| Corn No. 2          | \$6.05            | \$6.05        | \$6.05  |                     | Corn No. 2          | 21-Dec              | No Bid   | No Bid  | No Bid           |  |
| Wheat No. 2         | No Bid            | No Bid        | No Bid  |                     | Wheat No. 2         | 21-Jul              | No Bid   | No Bid  | No Bid           |  |
| Barley No. 2        | No Bid            | No Bid        | No Bid  |                     | Barley No. 2        | 21-Jul              | No Bid   | No Bid  | No Bid           |  |
| Soybeans No. 2      | No Bid            | No Bid        | No Bid  |                     | Soybeans No. 2      | 21-Nov              | No Bid   | No Bid  | No Bid           |  |
| Western Md          |                   |               |         |                     | Western Md          |                     |          |         |                  |  |
| Grain               | Low               | High          | Average |                     |                     | Harvest             | Low      | High    | Average          |  |
| Corn No. 2          | \$5.70            | \$6.05        | \$5.97  |                     | Corn No. 2          | 21-Dec              | \$4.75   | \$4.75  | \$4.75           |  |
| Wheat No. 2         | \$6.40            | \$6.60        | \$6.50  |                     | Wheat No. 2         | 21-Jul              | \$6.40   | \$6.40  | \$6.40           |  |
| Barley No. 2        | \$3.75            | \$4.30        | \$4.02  |                     | Barley No. 2        | 21-Jul              | \$3.75   | \$3.75  | \$3.75           |  |
| Soybeans No. 2      | \$12.84           | \$13.20       | \$13.01 |                     | Soybeans No. 2      | 21-Nov              | \$11.00  | \$11.00 | \$11.00          |  |
| State Average       | Today's           | Today's       | Today's | Last Week           | Compared to         |                     | Avg Last |         | Avg Last         |  |
| Grain               | Low               | High          | Average | Average             | Last Week           |                     | Month    |         | Year             |  |
| Corn No. 2          | \$5.63            | \$6.05        | \$5.81  | \$5.45              | \$0.36              |                     | \$5.21   |         | \$4.13           |  |
| Wheat No. 2         | \$6.00            | \$6.60        | \$6.09  | \$6.17              | (\$0.08)            |                     | \$6.11   |         | \$5.87           |  |
| Barley No. 3        | \$3.75            | \$4.30        | \$4.02  | \$4.02              | \$0.00              |                     | \$3.60   |         | \$3.83           |  |
| Soybeans No. 2      | \$3.75<br>\$12.84 | \$13.25       | \$13.10 | \$4.02<br>\$13.03   | \$0.00<br>\$0.07    |                     | \$12.70  |         | \$3.63<br>\$8.18 |  |
| Joyneans No. 2      | 312.04            | <b>γ13.23</b> | 313.10  | 313.03              | <b>30.07</b>        |                     | \$12.7U  |         | 30.10            |  |