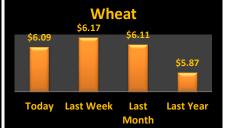

## **Reporting Date**

| Cash Bids           |                   |               |         | February 3, 2021    |                     | <b>Harvest Bids</b> |          |         |                  |  |
|---------------------|-------------------|---------------|---------|---------------------|---------------------|---------------------|----------|---------|------------------|--|
| Upper Eastern       | Shore             |               |         | Upper Eastern Shore |                     |                     |          |         |                  |  |
| Grain               | Low               | High          | Average |                     |                     | Harvest             | Low      | High    | Average          |  |
| Corn No. 2          | \$5.63            | \$6.00        | \$5.79  |                     | Corn No. 2          | 21-Dec              | \$4.47   | \$4.60  | \$4.55           |  |
| Wheat No. 2         | \$6.00            | \$6.00        | \$6.00  |                     | Wheat No. 2         | 21-Jul              | \$5.60   | \$5.75  | \$5.70           |  |
| Barley No. 2        | No Bid            | No Bid        | No Bid  |                     | Barley No. 2        | 21-Jul              | No Bid   | No Bid  | No Bid           |  |
| Soybeans No. 2      | \$12.95           | \$13.25       | \$13.13 |                     | Soybeans No. 2      | 21-Nov              | \$10.76  | \$10.96 | \$10.92          |  |
| Mid Eastern Shore   |                   |               |         |                     | Mid Eastern Shore   |                     |          |         |                  |  |
| Grain               | Low               | High          | Average |                     |                     | Harvest             | Low      | High    | Average          |  |
| Corn No. 2          | \$5.63            | \$5.83        | \$5.72  |                     | Corn No. 2          | 21-Dec              | \$4.52   | \$4.67  | \$4.59           |  |
| Wheat No. 2         | \$6.00            | \$6.00        | \$6.00  |                     | Wheat No. 2         | 21-Jul              | \$5.60   | \$5.75  | \$5.63           |  |
| Barley No. 2        | No Bid            | No Bid        | No Bid  |                     | Barley No. 2        | 21-Jul              | No Bid   | No Bid  | #DIV/0!          |  |
| Soybeans No. 2      | \$12.95           | \$13.20       | \$13.13 |                     | Soybeans No. 2      | 21-Nov              | \$10.76  | \$10.96 | \$10.89          |  |
| Lower Eastern Shore |                   |               |         |                     | Lower Eastern Shore |                     |          |         |                  |  |
| Grain               | Low               | High          | Average |                     |                     | Harvest             | Low      | High    | Average          |  |
| Corn No. 2          | \$5.83            | \$5.83        | \$5.83  |                     | Corn No. 2          | 21-Dec              | \$4.47   | \$4.67  | \$4.61           |  |
| Wheat No. 2         | \$6.00            | \$6.00        | \$6.00  |                     | Wheat No. 2         | 21-Jul              | \$5.60   | \$5.75  | \$5.68           |  |
| Barley No. 2        | No Bid            | No Bid        | No Bid  |                     | Barley No. 2        | 21-Jul              | No Bid   | No Bid  | No Bid           |  |
| Soybeans No. 2      | \$13.05           | \$13.05       | \$13.05 |                     | Soybeans No. 2      | 21-Nov              | \$10.86  | \$11.06 | \$10.92          |  |
| Central Md          |                   |               |         |                     | Central Md          |                     |          |         |                  |  |
| Grain               | Low               | High          | Average |                     |                     | Harvest             | Low      | High    | Average          |  |
| Corn No. 2          | \$6.05            | \$6.05        | \$6.05  |                     | Corn No. 2          | 21-Dec              | No Bid   | No Bid  | No Bid           |  |
| Wheat No. 2         | No Bid            | No Bid        | No Bid  |                     | Wheat No. 2         | 21-Jul              | No Bid   | No Bid  | No Bid           |  |
| Barley No. 2        | No Bid            | No Bid        | No Bid  |                     | Barley No. 2        | 21-Jul              | No Bid   | No Bid  | No Bid           |  |
| Soybeans No. 2      | No Bid            | No Bid        | No Bid  |                     | Soybeans No. 2      | 21-Nov              | No Bid   | No Bid  | No Bid           |  |
| Western Md          |                   |               |         |                     | Western Md          |                     |          |         |                  |  |
| Grain               | Low               | High          | Average |                     |                     | Harvest             | Low      | High    | Average          |  |
| Corn No. 2          | \$5.70            | \$6.05        | \$5.97  |                     | Corn No. 2          | 21-Dec              | \$4.75   | \$4.75  | \$4.75           |  |
| Wheat No. 2         | \$6.40            | \$6.60        | \$6.50  |                     | Wheat No. 2         | 21-Jul              | \$6.40   | \$6.40  | \$6.40           |  |
| Barley No. 2        | \$3.75            | \$4.30        | \$4.02  |                     | Barley No. 2        | 21-Jul              | \$3.75   | \$3.75  | \$3.75           |  |
| Soybeans No. 2      | \$12.84           | \$13.20       | \$13.01 |                     | Soybeans No. 2      | 21-Nov              | \$11.00  | \$11.00 | \$11.00          |  |
| State Average       | Today's           | Today's       | Today's | Last Week           | Compared to         |                     | Avg Last |         | Avg Last         |  |
| Grain               | Low               | High          | Average | Average             | Last Week           |                     | Month    |         | Year             |  |
| Corn No. 2          | \$5.63            | \$6.05        | \$5.81  | \$5.45              | \$0.36              |                     | \$5.21   |         | \$4.13           |  |
| Wheat No. 2         | \$6.00            | \$6.60        | \$6.09  | \$6.17              | (\$0.08)            |                     | \$6.11   |         | \$5.87           |  |
| Barley No. 3        | \$3.75            | \$4.30        | \$4.02  | \$4.02              | \$0.00              |                     | \$3.60   |         | \$3.83           |  |
| Soybeans No. 2      | \$3.75<br>\$12.84 | \$13.25       | \$13.10 | \$4.02<br>\$13.03   | \$0.00<br>\$0.07    |                     | \$12.70  |         | \$3.63<br>\$8.18 |  |
| Joyneans No. 2      | 312.04            | <b>γ13.23</b> | 313.10  | 313.03              | <b>30.07</b>        |                     | \$12.7U  |         | 30.10            |  |