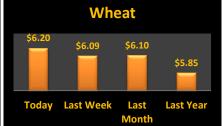

## **Reporting Date**

| Cash Bids Upper Eastern Shore |                   |         |         | February 9,         | Ha                  | rvest l |                   |         |                  |  |
|-------------------------------|-------------------|---------|---------|---------------------|---------------------|---------|-------------------|---------|------------------|--|
|                               |                   |         |         | Upper Eastern Shore |                     |         |                   |         |                  |  |
| Grain                         | Low               | High    | Average |                     |                     | Harvest | Low               | High    | Average          |  |
| Corn No. 2                    | \$5.84            | \$6.04  | \$5.92  |                     | Corn No. 2          | 21-Dec  | \$4.58            | \$4.68  | \$4.65           |  |
| Wheat No. 2                   | \$6.11            | \$6.11  | \$6.11  |                     | Wheat No. 2         | 21-Jul  | \$5.73            | \$5.88  | \$5.83           |  |
| Barley No. 2                  | No Bid            | No Bid  | No Bid  |                     | Barley No. 2        | 21-Jul  | No Bid            | No Bid  | No Bid           |  |
| Soybeans No. 2                | \$13.28           | \$13.68 | \$13.50 |                     | Soybeans No. 2      | 21-Nov  | \$11.05           | \$11.25 | \$11.21          |  |
| Mid Eastern Shore             |                   |         |         |                     | Mid Eastern Shore   |         |                   |         |                  |  |
| Grain                         | Low               | High    | Average |                     |                     | Harvest | Low               | High    | Average          |  |
| Corn No. 2                    | \$5.84            | \$6.04  | \$5.93  |                     | Corn No. 2          | 21-Dec  | \$4.63            | \$4.78  | \$4.70           |  |
| Wheat No. 2                   | \$6.11            | \$6.11  | \$6.11  |                     | Wheat No. 2         | 21-Jul  | \$5.73            | \$5.88  | \$5.76           |  |
| Barley No. 2                  | No Bid            | No Bid  | No Bid  |                     | Barley No. 2        | 21-Jul  | No Bid            | No Bid  | No Bid           |  |
| Soybeans No. 2                | \$13.28           | \$13.53 | \$13.46 |                     | Soybeans No. 2      | 21-Nov  | \$11.05           | \$11.25 | \$11.18          |  |
| Lower Eastern Shore           |                   |         |         |                     | Lower Eastern Shore |         |                   |         |                  |  |
| Grain                         | Low               | High    | Average |                     |                     | Harvest | Low               | High    | Average          |  |
| Corn No. 2                    | \$6.04            | \$6.04  | \$6.04  |                     | Corn No. 2          | 21-Dec  | \$4.58            | \$4.78  | \$4.70           |  |
| Wheat No. 2                   | \$6.11            | \$6.11  | \$6.11  |                     | Wheat No. 2         | 21-Jul  | \$5.73            | \$5.88  | \$5.81           |  |
| Barley No. 2                  | No Bid            | No Bid  | No Bid  |                     | Barley No. 2        | 21-Jul  | No Bid            | No Bid  | No Bid           |  |
| Soybeans No. 2                | \$13.38           | \$13.38 | \$13.38 |                     | Soybeans No. 2      | 21-Nov  | \$11.15           | \$11.35 | \$11.21          |  |
| Central Md                    |                   |         |         |                     | Central Md          |         |                   |         |                  |  |
| Grain                         | Low               | High    | Average |                     |                     | Harvest | Low               | High    | Average          |  |
| Corn No. 2                    | \$6.35            | \$6.35  | \$6.35  |                     | Corn No. 2          | 21-Dec  | No Bid            | No Bid  | No Bid           |  |
| Wheat No. 2                   | No Bid            | No Bid  | No Bid  |                     | Wheat No. 2         | 21-Jul  | No Bid            | No Bid  | No Bid           |  |
| Barley No. 2                  | No Bid            | No Bid  | No Bid  |                     | Barley No. 2        | 21-Jul  | No Bid            | No Bid  | No Bid           |  |
| Soybeans No. 2                | No Bid            | No Bid  | No Bid  |                     | Soybeans No. 2      | 21-Nov  | No Bid            | No Bid  | No Bid           |  |
| Western Md                    |                   |         |         |                     | Western Md          |         |                   |         |                  |  |
| Grain                         | Low               | High    | Average |                     |                     | Harvest | Low               | High    | Average          |  |
| Corn No. 2                    | \$5.85            | \$6.35  | \$6.24  |                     | Corn No. 2          | 21-Dec  | \$4.95            | \$4.95  | \$4.95           |  |
| Wheat No. 2                   | \$6.40            | \$6.80  | \$6.60  |                     | Wheat No. 2         | 21-Jul  | \$6.50            | \$6.50  | \$6.50           |  |
| Barley No. 2                  | \$3.75            | \$4.30  | \$4.02  |                     | Barley No. 2        | 21-Jul  | \$3.75            | \$3.75  | \$3.75           |  |
| Soybeans No. 2                | \$13.30           | \$13.80 | \$13.48 |                     | Soybeans No. 2      | 21-Nov  | \$11.50           | \$11.50 | \$11.50          |  |
| State Average                 | Today's           | Today's | Today's | Last Week           | Compared to         |         | Avg Last          |         | Avg Last         |  |
| Grain                         | Low               | High    | Average |                     | Last Week           |         | Month             |         | Year             |  |
| Corn No. 2                    | \$5.84            | \$6.35  | \$6.03  | \$5.81              | \$0.22              |         | \$5.24            |         | \$4.18           |  |
| Wheat No. 2                   | \$6.04            | \$6.80  | \$6.20  | \$6.09              | \$0.11              |         | \$6.10            |         | \$5.85           |  |
| Barley No. 3                  | \$3.75            | \$4.30  | \$4.02  | \$4.02              | \$0.00              |         | \$4.02            |         | \$4.00           |  |
| Soybeans No. 2                | \$3.75<br>\$13.28 | \$13.80 | \$13.46 | \$4.02<br>\$13.10   | \$0.36              |         | \$4.02<br>\$13.27 |         | \$4.00<br>\$8.29 |  |
| Joyneans No. 2                | 313.20            | 713.0U  | ý13.40  | λ12·10              | 30.30               |         | 713.21            |         | J0.43            |  |