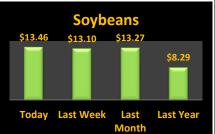

## **Reporting Date**

| Cash Bids Upper Eastern Shore |                   |         |         | February 9,         | Ha                  | rvest l |                   |         |                  |  |
|-------------------------------|-------------------|---------|---------|---------------------|---------------------|---------|-------------------|---------|------------------|--|
|                               |                   |         |         | Upper Eastern Shore |                     |         |                   |         |                  |  |
| Grain                         | Low               | High    | Average |                     |                     | Harvest | Low               | High    | Average          |  |
| Corn No. 2                    | \$5.84            | \$6.04  | \$5.92  |                     | Corn No. 2          | 21-Dec  | \$4.58            | \$4.68  | \$4.65           |  |
| Wheat No. 2                   | \$6.11            | \$6.11  | \$6.11  |                     | Wheat No. 2         | 21-Jul  | \$5.73            | \$5.88  | \$5.83           |  |
| Barley No. 2                  | No Bid            | No Bid  | No Bid  |                     | Barley No. 2        | 21-Jul  | No Bid            | No Bid  | No Bid           |  |
| Soybeans No. 2                | \$13.28           | \$13.68 | \$13.50 |                     | Soybeans No. 2      | 21-Nov  | \$11.05           | \$11.25 | \$11.21          |  |
| Mid Eastern Shore             |                   |         |         |                     | Mid Eastern Shore   |         |                   |         |                  |  |
| Grain                         | Low               | High    | Average |                     |                     | Harvest | Low               | High    | Average          |  |
| Corn No. 2                    | \$5.84            | \$6.04  | \$5.93  |                     | Corn No. 2          | 21-Dec  | \$4.63            | \$4.78  | \$4.70           |  |
| Wheat No. 2                   | \$6.11            | \$6.11  | \$6.11  |                     | Wheat No. 2         | 21-Jul  | \$5.73            | \$5.88  | \$5.76           |  |
| Barley No. 2                  | No Bid            | No Bid  | No Bid  |                     | Barley No. 2        | 21-Jul  | No Bid            | No Bid  | No Bid           |  |
| Soybeans No. 2                | \$13.28           | \$13.53 | \$13.46 |                     | Soybeans No. 2      | 21-Nov  | \$11.05           | \$11.25 | \$11.18          |  |
| Lower Eastern Shore           |                   |         |         |                     | Lower Eastern Shore |         |                   |         |                  |  |
| Grain                         | Low               | High    | Average |                     |                     | Harvest | Low               | High    | Average          |  |
| Corn No. 2                    | \$6.04            | \$6.04  | \$6.04  |                     | Corn No. 2          | 21-Dec  | \$4.58            | \$4.78  | \$4.70           |  |
| Wheat No. 2                   | \$6.11            | \$6.11  | \$6.11  |                     | Wheat No. 2         | 21-Jul  | \$5.73            | \$5.88  | \$5.81           |  |
| Barley No. 2                  | No Bid            | No Bid  | No Bid  |                     | Barley No. 2        | 21-Jul  | No Bid            | No Bid  | No Bid           |  |
| Soybeans No. 2                | \$13.38           | \$13.38 | \$13.38 |                     | Soybeans No. 2      | 21-Nov  | \$11.15           | \$11.35 | \$11.21          |  |
| Central Md                    |                   |         |         |                     | Central Md          |         |                   |         |                  |  |
| Grain                         | Low               | High    | Average |                     |                     | Harvest | Low               | High    | Average          |  |
| Corn No. 2                    | \$6.35            | \$6.35  | \$6.35  |                     | Corn No. 2          | 21-Dec  | No Bid            | No Bid  | No Bid           |  |
| Wheat No. 2                   | No Bid            | No Bid  | No Bid  |                     | Wheat No. 2         | 21-Jul  | No Bid            | No Bid  | No Bid           |  |
| Barley No. 2                  | No Bid            | No Bid  | No Bid  |                     | Barley No. 2        | 21-Jul  | No Bid            | No Bid  | No Bid           |  |
| Soybeans No. 2                | No Bid            | No Bid  | No Bid  |                     | Soybeans No. 2      | 21-Nov  | No Bid            | No Bid  | No Bid           |  |
| Western Md                    |                   |         |         |                     | Western Md          |         |                   |         |                  |  |
| Grain                         | Low               | High    | Average |                     |                     | Harvest | Low               | High    | Average          |  |
| Corn No. 2                    | \$5.85            | \$6.35  | \$6.24  |                     | Corn No. 2          | 21-Dec  | \$4.95            | \$4.95  | \$4.95           |  |
| Wheat No. 2                   | \$6.40            | \$6.80  | \$6.60  |                     | Wheat No. 2         | 21-Jul  | \$6.50            | \$6.50  | \$6.50           |  |
| Barley No. 2                  | \$3.75            | \$4.30  | \$4.02  |                     | Barley No. 2        | 21-Jul  | \$3.75            | \$3.75  | \$3.75           |  |
| Soybeans No. 2                | \$13.30           | \$13.80 | \$13.48 |                     | Soybeans No. 2      | 21-Nov  | \$11.50           | \$11.50 | \$11.50          |  |
| State Average                 | Today's           | Today's | Today's | Last Week           | Compared to         |         | Avg Last          |         | Avg Last         |  |
| Grain                         | Low               | High    | Average |                     | Last Week           |         | Month             |         | Year             |  |
| Corn No. 2                    | \$5.84            | \$6.35  | \$6.03  | \$5.81              | \$0.22              |         | \$5.24            |         | \$4.18           |  |
| Wheat No. 2                   | \$6.04            | \$6.80  | \$6.20  | \$6.09              | \$0.11              |         | \$6.10            |         | \$5.85           |  |
| Barley No. 3                  | \$3.75            | \$4.30  | \$4.02  | \$4.02              | \$0.00              |         | \$4.02            |         | \$4.00           |  |
| Soybeans No. 2                | \$3.75<br>\$13.28 | \$13.80 | \$13.46 | \$4.02<br>\$13.10   | \$0.36              |         | \$4.02<br>\$13.27 |         | \$4.00<br>\$8.29 |  |
| Joyneans No. 2                | 313.20            | 713.0U  | ý13.40  | λ12·10              | 30.30               |         | 713.21            |         | J0.43            |  |