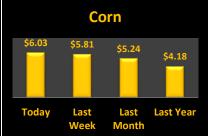

## **Reporting Date**

| Cash Bids Upper Eastern Shore |                   |         |         | February 9,         | Ha                  | rvest l |                   |         |                  |  |
|-------------------------------|-------------------|---------|---------|---------------------|---------------------|---------|-------------------|---------|------------------|--|
|                               |                   |         |         | Upper Eastern Shore |                     |         |                   |         |                  |  |
| Grain                         | Low               | High    | Average |                     |                     | Harvest | Low               | High    | Average          |  |
| Corn No. 2                    | \$5.84            | \$6.04  | \$5.92  |                     | Corn No. 2          | 21-Dec  | \$4.58            | \$4.68  | \$4.65           |  |
| Wheat No. 2                   | \$6.11            | \$6.11  | \$6.11  |                     | Wheat No. 2         | 21-Jul  | \$5.73            | \$5.88  | \$5.83           |  |
| Barley No. 2                  | No Bid            | No Bid  | No Bid  |                     | Barley No. 2        | 21-Jul  | No Bid            | No Bid  | No Bid           |  |
| Soybeans No. 2                | \$13.28           | \$13.68 | \$13.50 |                     | Soybeans No. 2      | 21-Nov  | \$11.05           | \$11.25 | \$11.21          |  |
| Mid Eastern Shore             |                   |         |         |                     | Mid Eastern Shore   |         |                   |         |                  |  |
| Grain                         | Low               | High    | Average |                     |                     | Harvest | Low               | High    | Average          |  |
| Corn No. 2                    | \$5.84            | \$6.04  | \$5.93  |                     | Corn No. 2          | 21-Dec  | \$4.63            | \$4.78  | \$4.70           |  |
| Wheat No. 2                   | \$6.11            | \$6.11  | \$6.11  |                     | Wheat No. 2         | 21-Jul  | \$5.73            | \$5.88  | \$5.76           |  |
| Barley No. 2                  | No Bid            | No Bid  | No Bid  |                     | Barley No. 2        | 21-Jul  | No Bid            | No Bid  | No Bid           |  |
| Soybeans No. 2                | \$13.28           | \$13.53 | \$13.46 |                     | Soybeans No. 2      | 21-Nov  | \$11.05           | \$11.25 | \$11.18          |  |
| Lower Eastern Shore           |                   |         |         |                     | Lower Eastern Shore |         |                   |         |                  |  |
| Grain                         | Low               | High    | Average |                     |                     | Harvest | Low               | High    | Average          |  |
| Corn No. 2                    | \$6.04            | \$6.04  | \$6.04  |                     | Corn No. 2          | 21-Dec  | \$4.58            | \$4.78  | \$4.70           |  |
| Wheat No. 2                   | \$6.11            | \$6.11  | \$6.11  |                     | Wheat No. 2         | 21-Jul  | \$5.73            | \$5.88  | \$5.81           |  |
| Barley No. 2                  | No Bid            | No Bid  | No Bid  |                     | Barley No. 2        | 21-Jul  | No Bid            | No Bid  | No Bid           |  |
| Soybeans No. 2                | \$13.38           | \$13.38 | \$13.38 |                     | Soybeans No. 2      | 21-Nov  | \$11.15           | \$11.35 | \$11.21          |  |
| Central Md                    |                   |         |         |                     | Central Md          |         |                   |         |                  |  |
| Grain                         | Low               | High    | Average |                     |                     | Harvest | Low               | High    | Average          |  |
| Corn No. 2                    | \$6.35            | \$6.35  | \$6.35  |                     | Corn No. 2          | 21-Dec  | No Bid            | No Bid  | No Bid           |  |
| Wheat No. 2                   | No Bid            | No Bid  | No Bid  |                     | Wheat No. 2         | 21-Jul  | No Bid            | No Bid  | No Bid           |  |
| Barley No. 2                  | No Bid            | No Bid  | No Bid  |                     | Barley No. 2        | 21-Jul  | No Bid            | No Bid  | No Bid           |  |
| Soybeans No. 2                | No Bid            | No Bid  | No Bid  |                     | Soybeans No. 2      | 21-Nov  | No Bid            | No Bid  | No Bid           |  |
| Western Md                    |                   |         |         |                     | Western Md          |         |                   |         |                  |  |
| Grain                         | Low               | High    | Average |                     |                     | Harvest | Low               | High    | Average          |  |
| Corn No. 2                    | \$5.85            | \$6.35  | \$6.24  |                     | Corn No. 2          | 21-Dec  | \$4.95            | \$4.95  | \$4.95           |  |
| Wheat No. 2                   | \$6.40            | \$6.80  | \$6.60  |                     | Wheat No. 2         | 21-Jul  | \$6.50            | \$6.50  | \$6.50           |  |
| Barley No. 2                  | \$3.75            | \$4.30  | \$4.02  |                     | Barley No. 2        | 21-Jul  | \$3.75            | \$3.75  | \$3.75           |  |
| Soybeans No. 2                | \$13.30           | \$13.80 | \$13.48 |                     | Soybeans No. 2      | 21-Nov  | \$11.50           | \$11.50 | \$11.50          |  |
| State Average                 | Today's           | Today's | Today's | Last Week           | Compared to         |         | Avg Last          |         | Avg Last         |  |
| Grain                         | Low               | High    | Average |                     | Last Week           |         | Month             |         | Year             |  |
| Corn No. 2                    | \$5.84            | \$6.35  | \$6.03  | \$5.81              | \$0.22              |         | \$5.24            |         | \$4.18           |  |
| Wheat No. 2                   | \$6.04            | \$6.80  | \$6.20  | \$6.09              | \$0.11              |         | \$6.10            |         | \$5.85           |  |
| Barley No. 3                  | \$3.75            | \$4.30  | \$4.02  | \$4.02              | \$0.00              |         | \$4.02            |         | \$4.00           |  |
| Soybeans No. 2                | \$3.75<br>\$13.28 | \$13.80 | \$13.46 | \$4.02<br>\$13.10   | \$0.36              |         | \$4.02<br>\$13.27 |         | \$4.00<br>\$8.29 |  |
| Joyneans No. 2                | 313.20            | 713.0U  | ý13.40  | λ12·10              | 30.30               |         | 713.21            |         | J0.43            |  |