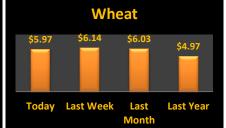

## **Reporting Date**

| Cash Bids           |         |          |         | March 16, 2021      |                     | <b>Harvest Bids</b> |          |         |             |  |  |
|---------------------|---------|----------|---------|---------------------|---------------------|---------------------|----------|---------|-------------|--|--|
| Upper Eastern Shore |         |          |         | Upper Eastern Shore |                     |                     |          |         |             |  |  |
| Grain               | Low     | High     | Average |                     |                     | Harvest             | Low      | High    | Average     |  |  |
| Corn No. 2          | \$5.79  | \$5.95   | \$5.86  |                     | Corn No. 2          | 21-Dec              | \$4.79   | \$4.90  | \$4.86      |  |  |
| Wheat No. 2         | \$5.66  | \$6.00   | \$5.83  |                     | Wheat No. 2         | 21-Jul              | \$5.67   | \$5.77  | \$5.75      |  |  |
| Barley No. 2        | No Bid  | No Bid   | No Bid  |                     | Barley No. 2        | 21-Jul              | No Bid   | No Bid  | No Bid      |  |  |
| Soybeans No. 2      | \$13.65 | \$14.00  | \$13.85 |                     | Soybeans No. 2      | 21-Nov              | \$11.64  | \$11.89 | \$11.84     |  |  |
| Mid Eastern Shore   |         |          |         |                     | Mid Eastern Shore   |                     |          |         |             |  |  |
| Grain               | Low     | High     | Average |                     |                     | Harvest             | Low      | High    | Average     |  |  |
| Corn No. 2          | \$5.79  | \$6.00   | \$5.85  |                     | Corn No. 2          | 21-Dec              | \$4.84   | \$4.99  | \$4.92      |  |  |
| Wheat No. 2         | \$5.66  | \$6.00   | \$5.86  |                     | Wheat No. 2         | 21-Jul              | \$5.67   | \$5.77  | \$5.70      |  |  |
| Barley No. 2        | No Bid  | No Bid   | No Bid  |                     | Barley No. 2        | 21-Jul              | No Bid   | No Bid  | No Bid      |  |  |
| Soybeans No. 2      | \$13.65 | \$13.91  | \$13.86 |                     | Soybeans No. 2      | 21-Nov              | \$11.64  | \$11.89 | \$11.80     |  |  |
| Lower Eastern       | Shore   |          |         |                     | Lower Eastern Shore |                     |          |         |             |  |  |
| Grain               | Low     | High     | Average |                     |                     | Harvest             | Low      | High    | Average     |  |  |
| Corn No. 2          | \$6.00  | \$6.00   | \$6.00  |                     | Corn No. 2          | 21-Dec              | \$4.79   | \$4.99  | \$4.93      |  |  |
| Wheat No. 2         | \$6.00  | \$6.00   | \$6.00  |                     | Wheat No. 2         | 21-Jul              | \$5.67   | \$5.77  | \$5.72      |  |  |
| Barley No. 2        | No Bid  | No Bid   | No Bid  |                     | Barley No. 2        | 21-Jul              | No Bid   | No Bid  | No Bid      |  |  |
| Soybeans No. 2      | \$13.80 | \$13.80  | \$13.80 |                     | Soybeans No. 2      | 21-Nov              | \$11.79  | \$11.99 | \$11.85     |  |  |
| Central Md          |         |          |         | Central Md          |                     |                     |          |         |             |  |  |
| Grain               | Low     | High     | Average |                     |                     | Harvest             | Low      | High    | Average     |  |  |
| Corn No. 2          | \$6.15  | \$6.15   | \$6.15  |                     | Corn No. 2          | 21-Dec              | No Bid   | No Bid  | No Bid      |  |  |
| Wheat No. 2         | No Bid  | No Bid   | No Bid  |                     | Wheat No. 2         | 21-Jul              | \$5.82   | \$5.82  | \$5.82      |  |  |
| Barley No. 2        | No Bid  | No Bid   | No Bid  |                     | Barley No. 2        | 21-Jul              | No Bid   | No Bid  | No Bid      |  |  |
| Soybeans No. 2      | No Bid  | No Bid   | No Bid  |                     | Soybeans No. 2      | 21-Nov              | \$11.84  | \$11.84 | \$11.84     |  |  |
| Western Md          |         |          |         |                     | Western Md          |                     |          |         |             |  |  |
| Grain               | Low     | High     | Average |                     |                     | Harvest             | Low      | High    | Average     |  |  |
| Corn No. 2          | \$5.85  | \$6.15   | \$6.06  |                     | Corn No. 2          | 21-Dec              | \$5.05   | \$5.05  | \$5.05      |  |  |
| Wheat No. 2         | \$6.40  | \$6.80   | \$6.60  |                     | Wheat No. 2         | 21-Jul              | \$6.35   | \$6.35  | \$6.35      |  |  |
| Barley No. 2        | \$3.75  | \$4.30   | \$4.02  |                     | Barley No. 2        | 21-Jul              | \$3.75   | \$3.75  | \$3.75      |  |  |
| Soybeans No. 2      | \$13.48 | \$13.95  | \$13.78 |                     | Soybeans No. 2      | 21-Nov              | \$11.80  | \$11.80 | \$11.80     |  |  |
| State Average       | Today's | Today's  | Today's | Last Week           | Compared to         |                     | Avg Last |         | Avg Last    |  |  |
| Grain               | Low     | High     | Average | Average             | Last Week           |                     | Month    |         | Year        |  |  |
| Corn No. 2          | \$5.79  | \$6.15   | \$5.93  | \$5.92              | \$0.01              |                     | \$5.85   |         | \$3.96      |  |  |
| Wheat No. 2         | \$5.95  | \$6.80   | \$5.97  | \$6.14              | (\$0.17)            |                     | \$6.03   |         | \$4.97      |  |  |
| Barley No. 3        | \$3.75  | \$4.30   | \$4.02  | \$4.02              | \$0.00              |                     | \$4.02   |         | \$4.50      |  |  |
| Soybeans No. 2      | \$13.48 | \$14.00  | \$13.84 | \$13.99             | (\$0.16)            |                     | \$13.35  |         | \$7.72      |  |  |
| ,                   | 7-3.70  | Ţ = 1.00 | 7_3.57  | Ţ <b>_0</b> .55     | (+5.20)             |                     | Ţ_5.55   |         | Ţ, <b>=</b> |  |  |