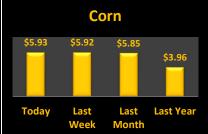

## **Reporting Date**

| Cash Bids           |         |          |         | March 16, 2021      |                     | <b>Harvest Bids</b> |          |         |             |  |  |
|---------------------|---------|----------|---------|---------------------|---------------------|---------------------|----------|---------|-------------|--|--|
| Upper Eastern Shore |         |          |         | Upper Eastern Shore |                     |                     |          |         |             |  |  |
| Grain               | Low     | High     | Average |                     |                     | Harvest             | Low      | High    | Average     |  |  |
| Corn No. 2          | \$5.79  | \$5.95   | \$5.86  |                     | Corn No. 2          | 21-Dec              | \$4.79   | \$4.90  | \$4.86      |  |  |
| Wheat No. 2         | \$5.66  | \$6.00   | \$5.83  |                     | Wheat No. 2         | 21-Jul              | \$5.67   | \$5.77  | \$5.75      |  |  |
| Barley No. 2        | No Bid  | No Bid   | No Bid  |                     | Barley No. 2        | 21-Jul              | No Bid   | No Bid  | No Bid      |  |  |
| Soybeans No. 2      | \$13.65 | \$14.00  | \$13.85 |                     | Soybeans No. 2      | 21-Nov              | \$11.64  | \$11.89 | \$11.84     |  |  |
| Mid Eastern Shore   |         |          |         |                     | Mid Eastern Shore   |                     |          |         |             |  |  |
| Grain               | Low     | High     | Average |                     |                     | Harvest             | Low      | High    | Average     |  |  |
| Corn No. 2          | \$5.79  | \$6.00   | \$5.85  |                     | Corn No. 2          | 21-Dec              | \$4.84   | \$4.99  | \$4.92      |  |  |
| Wheat No. 2         | \$5.66  | \$6.00   | \$5.86  |                     | Wheat No. 2         | 21-Jul              | \$5.67   | \$5.77  | \$5.70      |  |  |
| Barley No. 2        | No Bid  | No Bid   | No Bid  |                     | Barley No. 2        | 21-Jul              | No Bid   | No Bid  | No Bid      |  |  |
| Soybeans No. 2      | \$13.65 | \$13.91  | \$13.86 |                     | Soybeans No. 2      | 21-Nov              | \$11.64  | \$11.89 | \$11.80     |  |  |
| Lower Eastern       | Shore   |          |         |                     | Lower Eastern Shore |                     |          |         |             |  |  |
| Grain               | Low     | High     | Average |                     |                     | Harvest             | Low      | High    | Average     |  |  |
| Corn No. 2          | \$6.00  | \$6.00   | \$6.00  |                     | Corn No. 2          | 21-Dec              | \$4.79   | \$4.99  | \$4.93      |  |  |
| Wheat No. 2         | \$6.00  | \$6.00   | \$6.00  |                     | Wheat No. 2         | 21-Jul              | \$5.67   | \$5.77  | \$5.72      |  |  |
| Barley No. 2        | No Bid  | No Bid   | No Bid  |                     | Barley No. 2        | 21-Jul              | No Bid   | No Bid  | No Bid      |  |  |
| Soybeans No. 2      | \$13.80 | \$13.80  | \$13.80 |                     | Soybeans No. 2      | 21-Nov              | \$11.79  | \$11.99 | \$11.85     |  |  |
| Central Md          |         |          |         | Central Md          |                     |                     |          |         |             |  |  |
| Grain               | Low     | High     | Average |                     |                     | Harvest             | Low      | High    | Average     |  |  |
| Corn No. 2          | \$6.15  | \$6.15   | \$6.15  |                     | Corn No. 2          | 21-Dec              | No Bid   | No Bid  | No Bid      |  |  |
| Wheat No. 2         | No Bid  | No Bid   | No Bid  |                     | Wheat No. 2         | 21-Jul              | \$5.82   | \$5.82  | \$5.82      |  |  |
| Barley No. 2        | No Bid  | No Bid   | No Bid  |                     | Barley No. 2        | 21-Jul              | No Bid   | No Bid  | No Bid      |  |  |
| Soybeans No. 2      | No Bid  | No Bid   | No Bid  |                     | Soybeans No. 2      | 21-Nov              | \$11.84  | \$11.84 | \$11.84     |  |  |
| Western Md          |         |          |         |                     | Western Md          |                     |          |         |             |  |  |
| Grain               | Low     | High     | Average |                     |                     | Harvest             | Low      | High    | Average     |  |  |
| Corn No. 2          | \$5.85  | \$6.15   | \$6.06  |                     | Corn No. 2          | 21-Dec              | \$5.05   | \$5.05  | \$5.05      |  |  |
| Wheat No. 2         | \$6.40  | \$6.80   | \$6.60  |                     | Wheat No. 2         | 21-Jul              | \$6.35   | \$6.35  | \$6.35      |  |  |
| Barley No. 2        | \$3.75  | \$4.30   | \$4.02  |                     | Barley No. 2        | 21-Jul              | \$3.75   | \$3.75  | \$3.75      |  |  |
| Soybeans No. 2      | \$13.48 | \$13.95  | \$13.78 |                     | Soybeans No. 2      | 21-Nov              | \$11.80  | \$11.80 | \$11.80     |  |  |
| State Average       | Today's | Today's  | Today's | Last Week           | Compared to         |                     | Avg Last |         | Avg Last    |  |  |
| Grain               | Low     | High     | Average | Average             | Last Week           |                     | Month    |         | Year        |  |  |
| Corn No. 2          | \$5.79  | \$6.15   | \$5.93  | \$5.92              | \$0.01              |                     | \$5.85   |         | \$3.96      |  |  |
| Wheat No. 2         | \$5.95  | \$6.80   | \$5.97  | \$6.14              | (\$0.17)            |                     | \$6.03   |         | \$4.97      |  |  |
| Barley No. 3        | \$3.75  | \$4.30   | \$4.02  | \$4.02              | \$0.00              |                     | \$4.02   |         | \$4.50      |  |  |
| Soybeans No. 2      | \$13.48 | \$14.00  | \$13.84 | \$13.99             | (\$0.16)            |                     | \$13.35  |         | \$7.72      |  |  |
| ,                   | 7-3.70  | Ţ = 1.00 | 7_3.57  | Ţ <b>_0</b> .55     | (+5.20)             |                     | Ţ_5.55   |         | Ţ, <b>=</b> |  |  |