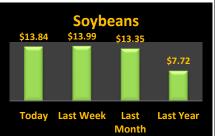

## **Reporting Date**

| Cash Bids           |         |          |         | March 16, 2021      |                     | <b>Harvest Bids</b> |          |         |             |  |  |
|---------------------|---------|----------|---------|---------------------|---------------------|---------------------|----------|---------|-------------|--|--|
| Upper Eastern Shore |         |          |         | Upper Eastern Shore |                     |                     |          |         |             |  |  |
| Grain               | Low     | High     | Average |                     |                     | Harvest             | Low      | High    | Average     |  |  |
| Corn No. 2          | \$5.79  | \$5.95   | \$5.86  |                     | Corn No. 2          | 21-Dec              | \$4.79   | \$4.90  | \$4.86      |  |  |
| Wheat No. 2         | \$5.66  | \$6.00   | \$5.83  |                     | Wheat No. 2         | 21-Jul              | \$5.67   | \$5.77  | \$5.75      |  |  |
| Barley No. 2        | No Bid  | No Bid   | No Bid  |                     | Barley No. 2        | 21-Jul              | No Bid   | No Bid  | No Bid      |  |  |
| Soybeans No. 2      | \$13.65 | \$14.00  | \$13.85 |                     | Soybeans No. 2      | 21-Nov              | \$11.64  | \$11.89 | \$11.84     |  |  |
| Mid Eastern Shore   |         |          |         |                     | Mid Eastern Shore   |                     |          |         |             |  |  |
| Grain               | Low     | High     | Average |                     |                     | Harvest             | Low      | High    | Average     |  |  |
| Corn No. 2          | \$5.79  | \$6.00   | \$5.85  |                     | Corn No. 2          | 21-Dec              | \$4.84   | \$4.99  | \$4.92      |  |  |
| Wheat No. 2         | \$5.66  | \$6.00   | \$5.86  |                     | Wheat No. 2         | 21-Jul              | \$5.67   | \$5.77  | \$5.70      |  |  |
| Barley No. 2        | No Bid  | No Bid   | No Bid  |                     | Barley No. 2        | 21-Jul              | No Bid   | No Bid  | No Bid      |  |  |
| Soybeans No. 2      | \$13.65 | \$13.91  | \$13.86 |                     | Soybeans No. 2      | 21-Nov              | \$11.64  | \$11.89 | \$11.80     |  |  |
| Lower Eastern       | Shore   |          |         |                     | Lower Eastern Shore |                     |          |         |             |  |  |
| Grain               | Low     | High     | Average |                     |                     | Harvest             | Low      | High    | Average     |  |  |
| Corn No. 2          | \$6.00  | \$6.00   | \$6.00  |                     | Corn No. 2          | 21-Dec              | \$4.79   | \$4.99  | \$4.93      |  |  |
| Wheat No. 2         | \$6.00  | \$6.00   | \$6.00  |                     | Wheat No. 2         | 21-Jul              | \$5.67   | \$5.77  | \$5.72      |  |  |
| Barley No. 2        | No Bid  | No Bid   | No Bid  |                     | Barley No. 2        | 21-Jul              | No Bid   | No Bid  | No Bid      |  |  |
| Soybeans No. 2      | \$13.80 | \$13.80  | \$13.80 |                     | Soybeans No. 2      | 21-Nov              | \$11.79  | \$11.99 | \$11.85     |  |  |
| Central Md          |         |          |         | Central Md          |                     |                     |          |         |             |  |  |
| Grain               | Low     | High     | Average |                     |                     | Harvest             | Low      | High    | Average     |  |  |
| Corn No. 2          | \$6.15  | \$6.15   | \$6.15  |                     | Corn No. 2          | 21-Dec              | No Bid   | No Bid  | No Bid      |  |  |
| Wheat No. 2         | No Bid  | No Bid   | No Bid  |                     | Wheat No. 2         | 21-Jul              | \$5.82   | \$5.82  | \$5.82      |  |  |
| Barley No. 2        | No Bid  | No Bid   | No Bid  |                     | Barley No. 2        | 21-Jul              | No Bid   | No Bid  | No Bid      |  |  |
| Soybeans No. 2      | No Bid  | No Bid   | No Bid  |                     | Soybeans No. 2      | 21-Nov              | \$11.84  | \$11.84 | \$11.84     |  |  |
| Western Md          |         |          |         |                     | Western Md          |                     |          |         |             |  |  |
| Grain               | Low     | High     | Average |                     |                     | Harvest             | Low      | High    | Average     |  |  |
| Corn No. 2          | \$5.85  | \$6.15   | \$6.06  |                     | Corn No. 2          | 21-Dec              | \$5.05   | \$5.05  | \$5.05      |  |  |
| Wheat No. 2         | \$6.40  | \$6.80   | \$6.60  |                     | Wheat No. 2         | 21-Jul              | \$6.35   | \$6.35  | \$6.35      |  |  |
| Barley No. 2        | \$3.75  | \$4.30   | \$4.02  |                     | Barley No. 2        | 21-Jul              | \$3.75   | \$3.75  | \$3.75      |  |  |
| Soybeans No. 2      | \$13.48 | \$13.95  | \$13.78 |                     | Soybeans No. 2      | 21-Nov              | \$11.80  | \$11.80 | \$11.80     |  |  |
| State Average       | Today's | Today's  | Today's | Last Week           | Compared to         |                     | Avg Last |         | Avg Last    |  |  |
| Grain               | Low     | High     | Average | Average             | Last Week           |                     | Month    |         | Year        |  |  |
| Corn No. 2          | \$5.79  | \$6.15   | \$5.93  | \$5.92              | \$0.01              |                     | \$5.85   |         | \$3.96      |  |  |
| Wheat No. 2         | \$5.95  | \$6.80   | \$5.97  | \$6.14              | (\$0.17)            |                     | \$6.03   |         | \$4.97      |  |  |
| Barley No. 3        | \$3.75  | \$4.30   | \$4.02  | \$4.02              | \$0.00              |                     | \$4.02   |         | \$4.50      |  |  |
| Soybeans No. 2      | \$13.48 | \$14.00  | \$13.84 | \$13.99             | (\$0.16)            |                     | \$13.35  |         | \$7.72      |  |  |
| ,                   | 7-3.70  | Ţ = 1.00 | 7_3.57  | Ţ <b>_0</b> .55     | (+5.20)             |                     | Ţ_5.55   |         | Ţ, <b>=</b> |  |  |