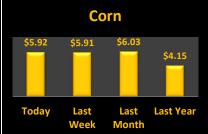

## **Reporting Date**

| Cash Bids           |                   |         |            | March 9, 2021       |                     | <b>Harvest Bids</b> |          |         |               |  |
|---------------------|-------------------|---------|------------|---------------------|---------------------|---------------------|----------|---------|---------------|--|
| Upper Eastern Shore |                   |         |            | Upper Eastern Shore |                     |                     |          |         |               |  |
| Grain               | Low               | High    | Average    |                     |                     | Harvest             | Low      | High    | Average       |  |
| Corn No. 2          | \$5.77            | \$6.07  | \$5.92     |                     | Corn No. 2          | 21-Dec              | \$4.82   | \$5.18  | \$4.93        |  |
| Wheat No. 2         | \$6.02            | \$6.02  | \$6.02     |                     | Wheat No. 2         | 21-Jul              | \$5.71   | \$5.81  | \$5.78        |  |
| Barley No. 2        | No Bid            | No Bid  | No Bid     |                     | Barley No. 2        | 21-Jul              | No Bid   | No Bid  | No Bid        |  |
| Soybeans No. 2      | \$13.84           | \$14.14 | \$14.04    |                     | Soybeans No. 2      | 21-Nov              | \$11.79  | \$11.99 | \$11.95       |  |
| Mid Eastern Shore   |                   |         |            |                     | Mid Eastern Shore   |                     |          |         |               |  |
| Grain               | Low               | High    | Average    |                     |                     | Harvest             | Low      | High    | Average       |  |
| Corn No. 2          | \$5.77            | \$5.97  | \$5.88     |                     | Corn No. 2          | 21-Dec              | \$4.87   | \$5.02  | \$4.95        |  |
| Wheat No. 2         | \$6.02            | \$6.02  | \$6.02     |                     | Wheat No. 2         | 21-Jul              | \$5.71   | \$5.81  | \$5.73        |  |
| Barley No. 2        | No Bid            | No Bid  | No Bid     |                     | Barley No. 2        | 21-Jul              | No Bid   | No Bid  | No Bid        |  |
| Soybeans No. 2      | \$13.84           | \$14.13 | \$14.04    |                     | Soybeans No. 2      | 21-Nov              | \$11.79  | \$11.99 | \$11.91       |  |
| Lower Eastern Shore |                   |         |            |                     | Lower Eastern Shore |                     |          |         |               |  |
| Grain               | Low               | High    | Average    |                     |                     | Harvest             | Low      | High    | Average       |  |
| Corn No. 2          | \$5.97            | \$5.97  | \$5.97     |                     | Corn No. 2          | 21-Dec              | \$4.82   | \$5.02  | \$4.96        |  |
| Wheat No. 2         | \$6.02            | \$6.02  | \$6.02     |                     | Wheat No. 2         | 21-Jul              | \$5.71   | \$5.81  | \$5.76        |  |
| Barley No. 2        | No Bid            | No Bid  | No Bid     |                     | Barley No. 2        | 21-Jul              | No Bid   | No Bid  | No Bid        |  |
| Soybeans No. 2      | \$13.94           | \$13.94 | \$13.94    |                     | Soybeans No. 2      | 21-Nov              | \$11.89  | \$12.09 | \$11.95       |  |
| Central Md          |                   |         | Central Md |                     |                     |                     |          |         |               |  |
| Grain               | Low               | High    | Average    |                     |                     | Harvest             | Low      | High    | Average       |  |
| Corn No. 2          | \$6.05            | \$6.05  | \$6.05     |                     | Corn No. 2          | 21-Dec              | No Bid   | No Bid  | No Bid        |  |
| Wheat No. 2         | No Bid            | No Bid  | No Bid     |                     | Wheat No. 2         | 21-Jul              | \$5.86   | \$5.86  | \$5.86        |  |
| Barley No. 2        | No Bid            | No Bid  | No Bid     |                     | Barley No. 2        | 21-Jul              | No Bid   | No Bid  | No Bid        |  |
| Soybeans No. 2      | No Bid            | No Bid  | No Bid     |                     | Soybeans No. 2      | 21-Nov              | \$11.94  | \$11.94 | \$11.94       |  |
| Western Md          |                   |         |            |                     | Western Md          |                     |          |         |               |  |
| Grain               | Low               | High    | Average    |                     |                     | Harvest             | Low      | High    | Average       |  |
| Corn No. 2          | \$5.80            | \$6.05  | \$5.97     |                     | Corn No. 2          | 21-Dec              | \$5.10   | \$5.10  | \$5.10        |  |
| Wheat No. 2         | \$6.45            | \$6.90  | \$6.68     |                     | Wheat No. 2         | 21-Jul              | \$6.55   | \$6.55  | \$6.55        |  |
| Barley No. 2        | \$3.75            | \$4.30  | \$4.02     |                     | Barley No. 2        | 21-Jul              | \$3.75   | \$3.75  | \$3.75        |  |
| Soybeans No. 2      | \$13.60           | \$14.00 | \$13.85    |                     | Soybeans No. 2      | 21-Nov              | \$11.90  | \$11.90 | \$11.90       |  |
| State Average       | Today's           | Today's | Today's    | Last Week           | Compared to         |                     | Avg Last |         | Avg Last      |  |
| Grain               | Low               | High    | Average    | Average             | Last Week           |                     | Month    |         | Year          |  |
| Corn No. 2          | \$5.77            | \$6.07  | \$5.92     | \$5.91              | \$0.01              |                     | \$6.03   |         | \$4.15        |  |
| Wheat No. 2         | \$6.07            | \$6.90  | \$6.14     | \$6.18              | (\$0.04)            |                     | \$6.20   |         | \$5.27        |  |
| Barley No. 3        | \$3.75            | \$4.30  | \$4.02     | \$4.02              | \$0.00              |                     | \$4.02   |         | \$4.38        |  |
| Soybeans No. 2      | \$3.73<br>\$13.60 | \$14.14 | \$13.99    | \$13.54             | \$0.46              |                     | \$13.46  |         | \$8.17        |  |
| 55 y 5 Curis 140. 2 | 713.00            | A14.14  | ٱ3.33      | Y13.37              | γυ. <del>τ</del> υ  |                     | 713.70   |         | γυ.1 <i>1</i> |  |