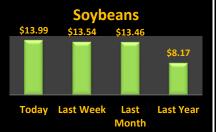

## **Reporting Date**

| Cash Bids           |                   |         |            | March 9, 2021       |                     | <b>Harvest Bids</b> |          |         |               |  |
|---------------------|-------------------|---------|------------|---------------------|---------------------|---------------------|----------|---------|---------------|--|
| Upper Eastern Shore |                   |         |            | Upper Eastern Shore |                     |                     |          |         |               |  |
| Grain               | Low               | High    | Average    |                     |                     | Harvest             | Low      | High    | Average       |  |
| Corn No. 2          | \$5.77            | \$6.07  | \$5.92     |                     | Corn No. 2          | 21-Dec              | \$4.82   | \$5.18  | \$4.93        |  |
| Wheat No. 2         | \$6.02            | \$6.02  | \$6.02     |                     | Wheat No. 2         | 21-Jul              | \$5.71   | \$5.81  | \$5.78        |  |
| Barley No. 2        | No Bid            | No Bid  | No Bid     |                     | Barley No. 2        | 21-Jul              | No Bid   | No Bid  | No Bid        |  |
| Soybeans No. 2      | \$13.84           | \$14.14 | \$14.04    |                     | Soybeans No. 2      | 21-Nov              | \$11.79  | \$11.99 | \$11.95       |  |
| Mid Eastern Shore   |                   |         |            |                     | Mid Eastern Shore   |                     |          |         |               |  |
| Grain               | Low               | High    | Average    |                     |                     | Harvest             | Low      | High    | Average       |  |
| Corn No. 2          | \$5.77            | \$5.97  | \$5.88     |                     | Corn No. 2          | 21-Dec              | \$4.87   | \$5.02  | \$4.95        |  |
| Wheat No. 2         | \$6.02            | \$6.02  | \$6.02     |                     | Wheat No. 2         | 21-Jul              | \$5.71   | \$5.81  | \$5.73        |  |
| Barley No. 2        | No Bid            | No Bid  | No Bid     |                     | Barley No. 2        | 21-Jul              | No Bid   | No Bid  | No Bid        |  |
| Soybeans No. 2      | \$13.84           | \$14.13 | \$14.04    |                     | Soybeans No. 2      | 21-Nov              | \$11.79  | \$11.99 | \$11.91       |  |
| Lower Eastern Shore |                   |         |            |                     | Lower Eastern Shore |                     |          |         |               |  |
| Grain               | Low               | High    | Average    |                     |                     | Harvest             | Low      | High    | Average       |  |
| Corn No. 2          | \$5.97            | \$5.97  | \$5.97     |                     | Corn No. 2          | 21-Dec              | \$4.82   | \$5.02  | \$4.96        |  |
| Wheat No. 2         | \$6.02            | \$6.02  | \$6.02     |                     | Wheat No. 2         | 21-Jul              | \$5.71   | \$5.81  | \$5.76        |  |
| Barley No. 2        | No Bid            | No Bid  | No Bid     |                     | Barley No. 2        | 21-Jul              | No Bid   | No Bid  | No Bid        |  |
| Soybeans No. 2      | \$13.94           | \$13.94 | \$13.94    |                     | Soybeans No. 2      | 21-Nov              | \$11.89  | \$12.09 | \$11.95       |  |
| Central Md          |                   |         | Central Md |                     |                     |                     |          |         |               |  |
| Grain               | Low               | High    | Average    |                     |                     | Harvest             | Low      | High    | Average       |  |
| Corn No. 2          | \$6.05            | \$6.05  | \$6.05     |                     | Corn No. 2          | 21-Dec              | No Bid   | No Bid  | No Bid        |  |
| Wheat No. 2         | No Bid            | No Bid  | No Bid     |                     | Wheat No. 2         | 21-Jul              | \$5.86   | \$5.86  | \$5.86        |  |
| Barley No. 2        | No Bid            | No Bid  | No Bid     |                     | Barley No. 2        | 21-Jul              | No Bid   | No Bid  | No Bid        |  |
| Soybeans No. 2      | No Bid            | No Bid  | No Bid     |                     | Soybeans No. 2      | 21-Nov              | \$11.94  | \$11.94 | \$11.94       |  |
| Western Md          |                   |         |            |                     | Western Md          |                     |          |         |               |  |
| Grain               | Low               | High    | Average    |                     |                     | Harvest             | Low      | High    | Average       |  |
| Corn No. 2          | \$5.80            | \$6.05  | \$5.97     |                     | Corn No. 2          | 21-Dec              | \$5.10   | \$5.10  | \$5.10        |  |
| Wheat No. 2         | \$6.45            | \$6.90  | \$6.68     |                     | Wheat No. 2         | 21-Jul              | \$6.55   | \$6.55  | \$6.55        |  |
| Barley No. 2        | \$3.75            | \$4.30  | \$4.02     |                     | Barley No. 2        | 21-Jul              | \$3.75   | \$3.75  | \$3.75        |  |
| Soybeans No. 2      | \$13.60           | \$14.00 | \$13.85    |                     | Soybeans No. 2      | 21-Nov              | \$11.90  | \$11.90 | \$11.90       |  |
| State Average       | Today's           | Today's | Today's    | Last Week           | Compared to         |                     | Avg Last |         | Avg Last      |  |
| Grain               | Low               | High    | Average    | Average             | Last Week           |                     | Month    |         | Year          |  |
| Corn No. 2          | \$5.77            | \$6.07  | \$5.92     | \$5.91              | \$0.01              |                     | \$6.03   |         | \$4.15        |  |
| Wheat No. 2         | \$6.07            | \$6.90  | \$6.14     | \$6.18              | (\$0.04)            |                     | \$6.20   |         | \$5.27        |  |
| Barley No. 3        | \$3.75            | \$4.30  | \$4.02     | \$4.02              | \$0.00              |                     | \$4.02   |         | \$4.38        |  |
| Soybeans No. 2      | \$3.73<br>\$13.60 | \$14.14 | \$13.99    | \$13.54             | \$0.46              |                     | \$13.46  |         | \$8.17        |  |
| 55 y 5 Curis 140. 2 | 713.00            | A14.14  | ٱ3.33      | Y13.37              | γυ. <del>τ</del> υ  |                     | 713.70   |         | γυ.1 <i>1</i> |  |