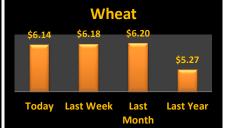

## **Reporting Date**

| Cash Bids           |                   |         |            | March 9, 2021       |                     | <b>Harvest Bids</b> |          |         |               |  |
|---------------------|-------------------|---------|------------|---------------------|---------------------|---------------------|----------|---------|---------------|--|
| Upper Eastern Shore |                   |         |            | Upper Eastern Shore |                     |                     |          |         |               |  |
| Grain               | Low               | High    | Average    |                     |                     | Harvest             | Low      | High    | Average       |  |
| Corn No. 2          | \$5.77            | \$6.07  | \$5.92     |                     | Corn No. 2          | 21-Dec              | \$4.82   | \$5.18  | \$4.93        |  |
| Wheat No. 2         | \$6.02            | \$6.02  | \$6.02     |                     | Wheat No. 2         | 21-Jul              | \$5.71   | \$5.81  | \$5.78        |  |
| Barley No. 2        | No Bid            | No Bid  | No Bid     |                     | Barley No. 2        | 21-Jul              | No Bid   | No Bid  | No Bid        |  |
| Soybeans No. 2      | \$13.84           | \$14.14 | \$14.04    |                     | Soybeans No. 2      | 21-Nov              | \$11.79  | \$11.99 | \$11.95       |  |
| Mid Eastern Shore   |                   |         |            |                     | Mid Eastern Shore   |                     |          |         |               |  |
| Grain               | Low               | High    | Average    |                     |                     | Harvest             | Low      | High    | Average       |  |
| Corn No. 2          | \$5.77            | \$5.97  | \$5.88     |                     | Corn No. 2          | 21-Dec              | \$4.87   | \$5.02  | \$4.95        |  |
| Wheat No. 2         | \$6.02            | \$6.02  | \$6.02     |                     | Wheat No. 2         | 21-Jul              | \$5.71   | \$5.81  | \$5.73        |  |
| Barley No. 2        | No Bid            | No Bid  | No Bid     |                     | Barley No. 2        | 21-Jul              | No Bid   | No Bid  | No Bid        |  |
| Soybeans No. 2      | \$13.84           | \$14.13 | \$14.04    |                     | Soybeans No. 2      | 21-Nov              | \$11.79  | \$11.99 | \$11.91       |  |
| Lower Eastern Shore |                   |         |            |                     | Lower Eastern Shore |                     |          |         |               |  |
| Grain               | Low               | High    | Average    |                     |                     | Harvest             | Low      | High    | Average       |  |
| Corn No. 2          | \$5.97            | \$5.97  | \$5.97     |                     | Corn No. 2          | 21-Dec              | \$4.82   | \$5.02  | \$4.96        |  |
| Wheat No. 2         | \$6.02            | \$6.02  | \$6.02     |                     | Wheat No. 2         | 21-Jul              | \$5.71   | \$5.81  | \$5.76        |  |
| Barley No. 2        | No Bid            | No Bid  | No Bid     |                     | Barley No. 2        | 21-Jul              | No Bid   | No Bid  | No Bid        |  |
| Soybeans No. 2      | \$13.94           | \$13.94 | \$13.94    |                     | Soybeans No. 2      | 21-Nov              | \$11.89  | \$12.09 | \$11.95       |  |
| Central Md          |                   |         | Central Md |                     |                     |                     |          |         |               |  |
| Grain               | Low               | High    | Average    |                     |                     | Harvest             | Low      | High    | Average       |  |
| Corn No. 2          | \$6.05            | \$6.05  | \$6.05     |                     | Corn No. 2          | 21-Dec              | No Bid   | No Bid  | No Bid        |  |
| Wheat No. 2         | No Bid            | No Bid  | No Bid     |                     | Wheat No. 2         | 21-Jul              | \$5.86   | \$5.86  | \$5.86        |  |
| Barley No. 2        | No Bid            | No Bid  | No Bid     |                     | Barley No. 2        | 21-Jul              | No Bid   | No Bid  | No Bid        |  |
| Soybeans No. 2      | No Bid            | No Bid  | No Bid     |                     | Soybeans No. 2      | 21-Nov              | \$11.94  | \$11.94 | \$11.94       |  |
| Western Md          |                   |         |            |                     | Western Md          |                     |          |         |               |  |
| Grain               | Low               | High    | Average    |                     |                     | Harvest             | Low      | High    | Average       |  |
| Corn No. 2          | \$5.80            | \$6.05  | \$5.97     |                     | Corn No. 2          | 21-Dec              | \$5.10   | \$5.10  | \$5.10        |  |
| Wheat No. 2         | \$6.45            | \$6.90  | \$6.68     |                     | Wheat No. 2         | 21-Jul              | \$6.55   | \$6.55  | \$6.55        |  |
| Barley No. 2        | \$3.75            | \$4.30  | \$4.02     |                     | Barley No. 2        | 21-Jul              | \$3.75   | \$3.75  | \$3.75        |  |
| Soybeans No. 2      | \$13.60           | \$14.00 | \$13.85    |                     | Soybeans No. 2      | 21-Nov              | \$11.90  | \$11.90 | \$11.90       |  |
| State Average       | Today's           | Today's | Today's    | Last Week           | Compared to         |                     | Avg Last |         | Avg Last      |  |
| Grain               | Low               | High    | Average    | Average             | Last Week           |                     | Month    |         | Year          |  |
| Corn No. 2          | \$5.77            | \$6.07  | \$5.92     | \$5.91              | \$0.01              |                     | \$6.03   |         | \$4.15        |  |
| Wheat No. 2         | \$6.07            | \$6.90  | \$6.14     | \$6.18              | (\$0.04)            |                     | \$6.20   |         | \$5.27        |  |
| Barley No. 3        | \$3.75            | \$4.30  | \$4.02     | \$4.02              | \$0.00              |                     | \$4.02   |         | \$4.38        |  |
| Soybeans No. 2      | \$3.73<br>\$13.60 | \$14.14 | \$13.99    | \$13.54             | \$0.46              |                     | \$13.46  |         | \$8.17        |  |
| 55 y 5 Curis 140. 2 | 713.00            | A14.14  | ٱ3.33      | Y13.37              | γυ. <del>τ</del> υ  |                     | 713.70   |         | γυ.1 <i>1</i> |  |