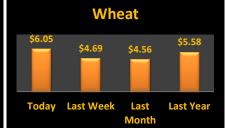

## **Reporting Date**

| Cash Bids         |         |          |                | April 20, 2021      |                     |         | Harvest Bids |         |          |  |  |
|-------------------|---------|----------|----------------|---------------------|---------------------|---------|--------------|---------|----------|--|--|
| Upper Eastern     | Shore   |          |                | Upper Eastern Shore |                     |         |              |         |          |  |  |
| Grain             | Low     | High     | Average        |                     |                     | Harvest | Low          | High    | Average  |  |  |
| Corn No. 2        | \$6.20  | \$6.40   | \$6.31         |                     | Corn No. 2          | 21-Dec  | \$5.20       | \$5.38  | \$5.28   |  |  |
| Wheat No. 2       | \$5.86  | \$6.07   | \$5.97         |                     | Wheat No. 2         | 21-Jul  | \$5.84       | \$5.94  | \$5.92   |  |  |
| Barley No. 2      | No Bid  | No Bid   | No Bid         |                     | Barley No. 2        | 21-Jul  | No Bid       | No Bid  | No Bid   |  |  |
| Soybeans No. 2    | \$14.05 | \$14.27  | \$14.17        |                     | Soybeans No. 2      | 21-Nov  | \$12.09      | \$12.29 | \$12.25  |  |  |
| Mid Eastern Shore |         |          |                |                     | Mid Eastern Shore   |         |              |         |          |  |  |
| Grain             | Low     | High     | Average        |                     |                     | Harvest | Low          | High    | Average  |  |  |
| Corn No. 2        | \$6.20  | \$6.47   | \$6.30         |                     | Corn No. 2          | 21-Dec  | \$5.25       | \$5.40  | \$5.33   |  |  |
| Wheat No. 2       | \$5.86  | \$6.07   | \$5.99         |                     | Wheat No. 2         | 21-Jul  | \$5.84       | \$5.94  | \$5.87   |  |  |
| Barley No. 2      | No Bid  | No Bid   | No Bid         |                     | Barley No. 2        | 21-Jul  | No Bid       | No Bid  | No Bid   |  |  |
| Soybeans No. 2    | \$14.05 | \$14.25  | \$14.19        |                     | Soybeans No. 2      | 21-Nov  | \$12.09      | \$12.29 | \$12.21  |  |  |
| Lower Eastern     | Shore   |          |                |                     | Lower Eastern Shore |         |              |         |          |  |  |
| Grain             | Low     | High     | Average        |                     |                     | Harvest | Low          | High    | Average  |  |  |
| Corn No. 2        | \$6.47  | \$6.47   | \$6.47         |                     | Corn No. 2          | 21-Dec  | \$5.20       | \$5.40  | \$5.34   |  |  |
| Wheat No. 2       | \$6.07  | \$6.07   | \$6.07         |                     | Wheat No. 2         | 21-Jul  | \$5.84       | \$5.94  | \$5.89   |  |  |
| Barley No. 2      | No Bid  | No Bid   | No Bid         |                     | Barley No. 2        | 21-Jul  | No Bid       | No Bid  | No Bid   |  |  |
| Soybeans No. 2    | \$14.15 | \$14.15  | \$14.15        |                     | Soybeans No. 2      | 21-Nov  | \$12.19      | \$12.39 | \$12.25  |  |  |
| Central Md        |         |          |                | Central Md          |                     |         |              |         |          |  |  |
| Grain             | Low     | High     | Average        |                     |                     | Harvest | Low          | High    | Average  |  |  |
| Corn No. 2        | \$6.50  | \$6.50   | \$6.50         |                     | Corn No. 2          | 21-Dec  | No Bid       | No Bid  | No Bid   |  |  |
| Wheat No. 2       | No Bid  | No Bid   | No Bid         |                     | Wheat No. 2         | 21-Jul  | \$5.99       | \$5.99  | \$5.99   |  |  |
| Barley No. 2      | No Bid  | No Bid   | No Bid         |                     | Barley No. 2        | 21-Jul  | No Bid       | No Bid  | No Bid   |  |  |
| Soybeans No. 2    | No Bid  | No Bid   | No Bid         |                     | Soybeans No. 2      | 21-Nov  | \$12.24      | \$12.24 | \$12.24  |  |  |
| Western Md        |         |          |                |                     | Western Md          |         |              |         |          |  |  |
| Grain             | Low     | High     | Average        |                     |                     | Harvest | Low          | High    | Average  |  |  |
| Corn No. 2        | \$6.05  | \$6.50   | \$6.35         |                     | Corn No. 2          | 21-Dec  | \$5.29       | \$5.30  | \$5.30   |  |  |
| Wheat No. 2       | \$6.30  | \$6.50   | \$6.40         |                     | Wheat No. 2         | 21-Jul  | \$6.50       | \$6.72  | \$6.61   |  |  |
| Barley No. 2      | \$3.75  | \$4.30   | \$4.02         |                     | Barley No. 2        | 21-Jul  | \$3.75       | \$3.75  | \$3.75   |  |  |
| Soybeans No. 2    | \$13.45 | \$14.20  | \$13.85        |                     | Soybeans No. 2      | 21-Nov  | \$12.01      | \$12.05 | \$12.03  |  |  |
| State Average     | Today's | Today's  | Today's        | Last Week           | Compared to         |         | Avg Last     |         | Avg Last |  |  |
| Grain             | Low     | High     | Average        | Average             | Last Week           |         | Month        |         | Year     |  |  |
| Corn No. 2        | \$6.05  | \$6.50   | \$6.34         | \$3.80              | \$2.54              |         | \$3.65       |         | \$3.93   |  |  |
| Wheat No. 2       | \$6.40  | \$6.50   | \$6.05         | \$4.69              | \$1.36              |         | \$4.56       |         | \$5.58   |  |  |
| Barley No. 3      | \$3.75  | \$4.30   | \$4.02         | \$2.35              | \$1.67              |         | \$2.47       |         | \$2.47   |  |  |
| Soybeans No. 2    | \$13.45 | \$14.27  | \$14.12        | \$8.29              | \$5.83              |         | \$8.12       |         | \$9.66   |  |  |
| ,                 | 7-J15   | T - 11-1 | 7- /· <b>-</b> | 70120               | 72.00               |         | 70.22        |         | 72.00    |  |  |