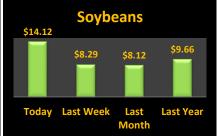

## **Reporting Date**

| Cash Bids         |         |          |                | April 20, 2021      |                     |         | Harvest Bids |         |          |  |  |
|-------------------|---------|----------|----------------|---------------------|---------------------|---------|--------------|---------|----------|--|--|
| Upper Eastern     | Shore   |          |                | Upper Eastern Shore |                     |         |              |         |          |  |  |
| Grain             | Low     | High     | Average        |                     |                     | Harvest | Low          | High    | Average  |  |  |
| Corn No. 2        | \$6.20  | \$6.40   | \$6.31         |                     | Corn No. 2          | 21-Dec  | \$5.20       | \$5.38  | \$5.28   |  |  |
| Wheat No. 2       | \$5.86  | \$6.07   | \$5.97         |                     | Wheat No. 2         | 21-Jul  | \$5.84       | \$5.94  | \$5.92   |  |  |
| Barley No. 2      | No Bid  | No Bid   | No Bid         |                     | Barley No. 2        | 21-Jul  | No Bid       | No Bid  | No Bid   |  |  |
| Soybeans No. 2    | \$14.05 | \$14.27  | \$14.17        |                     | Soybeans No. 2      | 21-Nov  | \$12.09      | \$12.29 | \$12.25  |  |  |
| Mid Eastern Shore |         |          |                |                     | Mid Eastern Shore   |         |              |         |          |  |  |
| Grain             | Low     | High     | Average        |                     |                     | Harvest | Low          | High    | Average  |  |  |
| Corn No. 2        | \$6.20  | \$6.47   | \$6.30         |                     | Corn No. 2          | 21-Dec  | \$5.25       | \$5.40  | \$5.33   |  |  |
| Wheat No. 2       | \$5.86  | \$6.07   | \$5.99         |                     | Wheat No. 2         | 21-Jul  | \$5.84       | \$5.94  | \$5.87   |  |  |
| Barley No. 2      | No Bid  | No Bid   | No Bid         |                     | Barley No. 2        | 21-Jul  | No Bid       | No Bid  | No Bid   |  |  |
| Soybeans No. 2    | \$14.05 | \$14.25  | \$14.19        |                     | Soybeans No. 2      | 21-Nov  | \$12.09      | \$12.29 | \$12.21  |  |  |
| Lower Eastern     | Shore   |          |                |                     | Lower Eastern Shore |         |              |         |          |  |  |
| Grain             | Low     | High     | Average        |                     |                     | Harvest | Low          | High    | Average  |  |  |
| Corn No. 2        | \$6.47  | \$6.47   | \$6.47         |                     | Corn No. 2          | 21-Dec  | \$5.20       | \$5.40  | \$5.34   |  |  |
| Wheat No. 2       | \$6.07  | \$6.07   | \$6.07         |                     | Wheat No. 2         | 21-Jul  | \$5.84       | \$5.94  | \$5.89   |  |  |
| Barley No. 2      | No Bid  | No Bid   | No Bid         |                     | Barley No. 2        | 21-Jul  | No Bid       | No Bid  | No Bid   |  |  |
| Soybeans No. 2    | \$14.15 | \$14.15  | \$14.15        |                     | Soybeans No. 2      | 21-Nov  | \$12.19      | \$12.39 | \$12.25  |  |  |
| Central Md        |         |          |                | Central Md          |                     |         |              |         |          |  |  |
| Grain             | Low     | High     | Average        |                     |                     | Harvest | Low          | High    | Average  |  |  |
| Corn No. 2        | \$6.50  | \$6.50   | \$6.50         |                     | Corn No. 2          | 21-Dec  | No Bid       | No Bid  | No Bid   |  |  |
| Wheat No. 2       | No Bid  | No Bid   | No Bid         |                     | Wheat No. 2         | 21-Jul  | \$5.99       | \$5.99  | \$5.99   |  |  |
| Barley No. 2      | No Bid  | No Bid   | No Bid         |                     | Barley No. 2        | 21-Jul  | No Bid       | No Bid  | No Bid   |  |  |
| Soybeans No. 2    | No Bid  | No Bid   | No Bid         |                     | Soybeans No. 2      | 21-Nov  | \$12.24      | \$12.24 | \$12.24  |  |  |
| Western Md        |         |          |                |                     | Western Md          |         |              |         |          |  |  |
| Grain             | Low     | High     | Average        |                     |                     | Harvest | Low          | High    | Average  |  |  |
| Corn No. 2        | \$6.05  | \$6.50   | \$6.35         |                     | Corn No. 2          | 21-Dec  | \$5.29       | \$5.30  | \$5.30   |  |  |
| Wheat No. 2       | \$6.30  | \$6.50   | \$6.40         |                     | Wheat No. 2         | 21-Jul  | \$6.50       | \$6.72  | \$6.61   |  |  |
| Barley No. 2      | \$3.75  | \$4.30   | \$4.02         |                     | Barley No. 2        | 21-Jul  | \$3.75       | \$3.75  | \$3.75   |  |  |
| Soybeans No. 2    | \$13.45 | \$14.20  | \$13.85        |                     | Soybeans No. 2      | 21-Nov  | \$12.01      | \$12.05 | \$12.03  |  |  |
| State Average     | Today's | Today's  | Today's        | Last Week           | Compared to         |         | Avg Last     |         | Avg Last |  |  |
| Grain             | Low     | High     | Average        | Average             | Last Week           |         | Month        |         | Year     |  |  |
| Corn No. 2        | \$6.05  | \$6.50   | \$6.34         | \$3.80              | \$2.54              |         | \$3.65       |         | \$3.93   |  |  |
| Wheat No. 2       | \$6.40  | \$6.50   | \$6.05         | \$4.69              | \$1.36              |         | \$4.56       |         | \$5.58   |  |  |
| Barley No. 3      | \$3.75  | \$4.30   | \$4.02         | \$2.35              | \$1.67              |         | \$2.47       |         | \$2.47   |  |  |
| Soybeans No. 2    | \$13.45 | \$14.27  | \$14.12        | \$8.29              | \$5.83              |         | \$8.12       |         | \$9.66   |  |  |
| ,                 | 7-J15   | T - 11-1 | 7- /· <b>-</b> | 70120               | 72.00               |         | 70.22        |         | 72.00    |  |  |