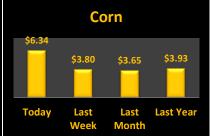

## **Reporting Date**

| Cash Bids         |         |          |                | April 20, 2021      |                     |         | Harvest Bids |         |          |  |  |
|-------------------|---------|----------|----------------|---------------------|---------------------|---------|--------------|---------|----------|--|--|
| Upper Eastern     | Shore   |          |                | Upper Eastern Shore |                     |         |              |         |          |  |  |
| Grain             | Low     | High     | Average        |                     |                     | Harvest | Low          | High    | Average  |  |  |
| Corn No. 2        | \$6.20  | \$6.40   | \$6.31         |                     | Corn No. 2          | 21-Dec  | \$5.20       | \$5.38  | \$5.28   |  |  |
| Wheat No. 2       | \$5.86  | \$6.07   | \$5.97         |                     | Wheat No. 2         | 21-Jul  | \$5.84       | \$5.94  | \$5.92   |  |  |
| Barley No. 2      | No Bid  | No Bid   | No Bid         |                     | Barley No. 2        | 21-Jul  | No Bid       | No Bid  | No Bid   |  |  |
| Soybeans No. 2    | \$14.05 | \$14.27  | \$14.17        |                     | Soybeans No. 2      | 21-Nov  | \$12.09      | \$12.29 | \$12.25  |  |  |
| Mid Eastern Shore |         |          |                |                     | Mid Eastern Shore   |         |              |         |          |  |  |
| Grain             | Low     | High     | Average        |                     |                     | Harvest | Low          | High    | Average  |  |  |
| Corn No. 2        | \$6.20  | \$6.47   | \$6.30         |                     | Corn No. 2          | 21-Dec  | \$5.25       | \$5.40  | \$5.33   |  |  |
| Wheat No. 2       | \$5.86  | \$6.07   | \$5.99         |                     | Wheat No. 2         | 21-Jul  | \$5.84       | \$5.94  | \$5.87   |  |  |
| Barley No. 2      | No Bid  | No Bid   | No Bid         |                     | Barley No. 2        | 21-Jul  | No Bid       | No Bid  | No Bid   |  |  |
| Soybeans No. 2    | \$14.05 | \$14.25  | \$14.19        |                     | Soybeans No. 2      | 21-Nov  | \$12.09      | \$12.29 | \$12.21  |  |  |
| Lower Eastern     | Shore   |          |                |                     | Lower Eastern Shore |         |              |         |          |  |  |
| Grain             | Low     | High     | Average        |                     |                     | Harvest | Low          | High    | Average  |  |  |
| Corn No. 2        | \$6.47  | \$6.47   | \$6.47         |                     | Corn No. 2          | 21-Dec  | \$5.20       | \$5.40  | \$5.34   |  |  |
| Wheat No. 2       | \$6.07  | \$6.07   | \$6.07         |                     | Wheat No. 2         | 21-Jul  | \$5.84       | \$5.94  | \$5.89   |  |  |
| Barley No. 2      | No Bid  | No Bid   | No Bid         |                     | Barley No. 2        | 21-Jul  | No Bid       | No Bid  | No Bid   |  |  |
| Soybeans No. 2    | \$14.15 | \$14.15  | \$14.15        |                     | Soybeans No. 2      | 21-Nov  | \$12.19      | \$12.39 | \$12.25  |  |  |
| Central Md        |         |          |                | Central Md          |                     |         |              |         |          |  |  |
| Grain             | Low     | High     | Average        |                     |                     | Harvest | Low          | High    | Average  |  |  |
| Corn No. 2        | \$6.50  | \$6.50   | \$6.50         |                     | Corn No. 2          | 21-Dec  | No Bid       | No Bid  | No Bid   |  |  |
| Wheat No. 2       | No Bid  | No Bid   | No Bid         |                     | Wheat No. 2         | 21-Jul  | \$5.99       | \$5.99  | \$5.99   |  |  |
| Barley No. 2      | No Bid  | No Bid   | No Bid         |                     | Barley No. 2        | 21-Jul  | No Bid       | No Bid  | No Bid   |  |  |
| Soybeans No. 2    | No Bid  | No Bid   | No Bid         |                     | Soybeans No. 2      | 21-Nov  | \$12.24      | \$12.24 | \$12.24  |  |  |
| Western Md        |         |          |                |                     | Western Md          |         |              |         |          |  |  |
| Grain             | Low     | High     | Average        |                     |                     | Harvest | Low          | High    | Average  |  |  |
| Corn No. 2        | \$6.05  | \$6.50   | \$6.35         |                     | Corn No. 2          | 21-Dec  | \$5.29       | \$5.30  | \$5.30   |  |  |
| Wheat No. 2       | \$6.30  | \$6.50   | \$6.40         |                     | Wheat No. 2         | 21-Jul  | \$6.50       | \$6.72  | \$6.61   |  |  |
| Barley No. 2      | \$3.75  | \$4.30   | \$4.02         |                     | Barley No. 2        | 21-Jul  | \$3.75       | \$3.75  | \$3.75   |  |  |
| Soybeans No. 2    | \$13.45 | \$14.20  | \$13.85        |                     | Soybeans No. 2      | 21-Nov  | \$12.01      | \$12.05 | \$12.03  |  |  |
| State Average     | Today's | Today's  | Today's        | Last Week           | Compared to         |         | Avg Last     |         | Avg Last |  |  |
| Grain             | Low     | High     | Average        | Average             | Last Week           |         | Month        |         | Year     |  |  |
| Corn No. 2        | \$6.05  | \$6.50   | \$6.34         | \$3.80              | \$2.54              |         | \$3.65       |         | \$3.93   |  |  |
| Wheat No. 2       | \$6.40  | \$6.50   | \$6.05         | \$4.69              | \$1.36              |         | \$4.56       |         | \$5.58   |  |  |
| Barley No. 3      | \$3.75  | \$4.30   | \$4.02         | \$2.35              | \$1.67              |         | \$2.47       |         | \$2.47   |  |  |
| Soybeans No. 2    | \$13.45 | \$14.27  | \$14.12        | \$8.29              | \$5.83              |         | \$8.12       |         | \$9.66   |  |  |
| ,                 | 7-J15   | T - 11-1 | 7- /· <b>-</b> | 70120               | 72.00               |         | 70.22        |         | 72.00    |  |  |