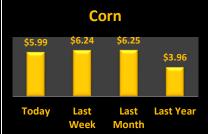

## **Reporting Date**

| Cash Bids           |         |         |         | August 31, 2021     |                     | <b>Harvest Bids</b> |                |         |              |  |
|---------------------|---------|---------|---------|---------------------|---------------------|---------------------|----------------|---------|--------------|--|
| Upper Eastern Shore |         |         |         | Upper Eastern Shore |                     |                     |                |         |              |  |
| Grain               | Low     | High    | Average |                     |                     | Harvest             | Low            | High    | Average      |  |
| Corn No. 2          | \$5.68  | \$6.33  | \$5.94  |                     | Corn No. 2          | 21-Dec              | \$5.42         | \$5.53  | \$5.47       |  |
| Wheat No. 2         | \$6.29  | \$6.39  | \$6.34  |                     | Wheat No. 2         | 22-Jul              | \$6.41         | \$6.51  | \$6.48       |  |
| Barley No. 2        | No Bid  | No Bid  | No Bid  |                     | Barley No. 2        | 22-Jul              | No Bid         | No Bid  | No Bid       |  |
| Soybeans No. 2      | \$12.93 | \$13.53 | \$13.29 |                     | Soybeans No. 2      | 21-Nov              | \$12.28        | \$12.48 | \$12.44      |  |
| Mid Eastern Shore   |         |         |         | Mid Eastern Shore   |                     |                     |                |         |              |  |
| Grain               | Low     | High    | Average |                     |                     | Harvest             | Low            | High    | Average      |  |
| Corn No. 2          | \$5.68  | \$6.33  | \$6.00  |                     | Corn No. 2          | 21-Dec              | \$5.42         | \$5.63  | \$5.50       |  |
| Wheat No. 2         | \$6.39  | \$6.39  | \$6.39  |                     | Wheat No. 2         | 22-Jul              | \$6.41         | \$6.51  | \$6.44       |  |
| Barley No. 2        | No Bid  | No Bid  | No Bid  |                     | Barley No. 2        | 22-Jul              | No Bid         | No Bid  | No Bid       |  |
| Soybeans No. 2      | \$12.93 | \$13.42 | \$13.17 |                     | Soybeans No. 2      | 21-Nov              | \$12.28        | \$12.48 | \$12.38      |  |
| Lower Eastern Shore |         |         |         |                     | Lower Eastern Shore |                     |                |         |              |  |
| Grain               | Low     | High    | Average |                     |                     | Harvest             | Low            | High    | Average      |  |
| Corn No. 2          | \$5.98  | \$5.98  | \$5.98  |                     | Corn No. 2          | 21-Dec              | \$5.43         | \$5.63  | \$5.57       |  |
| Wheat No. 2         | \$6.39  | \$6.39  | \$6.39  |                     | Wheat No. 2         | 22-Jul              | \$6.41         | \$6.51  | \$6.46       |  |
| Barley No. 2        | No Bid  | No Bid  | No Bid  |                     | Barley No. 2        | 22-Jul              | No Bid         | No Bid  | No Bid       |  |
| Soybeans No. 2      | \$13.08 | \$13.08 | \$13.08 |                     | Soybeans No. 2      | 21-Nov              | \$12.33        | \$12.58 | \$12.42      |  |
| Central Md          |         |         |         | Central Md          |                     |                     |                |         |              |  |
| Grain               | Low     | High    | Average |                     |                     | Harvest             | Low            | High    | Average      |  |
| Corn No. 2          | \$6.05  | \$6.05  | \$6.05  |                     | Corn No. 2          | 21-Dec              | No Bid         | No Bid  | No Bid       |  |
| Wheat No. 2         | No Bid  | No Bid  | No Bid  |                     | Wheat No. 2         | 22-Jul              | \$6.51         | \$6.51  | \$6.51       |  |
| Barley No. 2        | No Bid  | No Bid  | No Bid  |                     | Barley No. 2        | 22-Jul              | No Bid         | No Bid  | No Bid       |  |
| Soybeans No. 2      | No Bid  | No Bid  | No Bid  |                     | Soybeans No. 2      | 21-Nov              | \$12.43        | \$12.43 | \$12.43      |  |
| Western Md          |         |         |         | Western Md          |                     |                     |                |         |              |  |
| Grain               | Low     | High    | Average |                     |                     | Harvest             | Low            | High    | Average      |  |
| Corn No. 2          | \$5.60  | \$6.25  | \$6.00  |                     | Corn No. 2          | 21-Dec              | \$5.35         | \$5.35  | \$5.35       |  |
| Wheat No. 2         | \$6.35  | \$7.05  | \$6.70  |                     | Wheat No. 2         | 22-Jul              | \$7.20         | \$7.20  | \$7.20       |  |
| Barley No. 2        | \$3.75  | \$4.20  | \$3.98  |                     | Barley No. 2        | 22-Jul              | \$4.20         | \$4.20  | \$4.20       |  |
| Soybeans No. 2      | \$12.40 | \$13.00 | \$12.70 |                     | Soybeans No. 2      | 21-Nov              | \$12.30        | \$12.30 | \$12.30      |  |
| State Average       | Today's | Today's | Today's | Last Week           | Compared to         |                     | Avg Last       |         | Avg Last     |  |
| Grain               | Low     | High    | Average | Average             | Last Week           |                     | Month          |         | Year         |  |
| Corn No. 2          | \$5.60  | \$6.33  | \$5.99  | \$6.24              | (\$0.25)            |                     | \$6.25         |         | \$3.96       |  |
| Wheat No. 2         | \$6.33  | \$7.05  | \$6.43  | \$6.94              | (\$0.50)            |                     | \$6.06         |         | \$4.91       |  |
| Barley No. 3        | \$3.75  | \$4.20  | \$3.98  | \$3.41              | \$0.58              |                     | \$3.31         |         | \$2.88       |  |
| Soybeans No. 2      | \$12.40 | \$13.53 | \$13.13 | \$13.79             | (\$0.67)            |                     | \$13.78        |         | \$9.29       |  |
|                     | Ψ±2.70  | Ÿ-3.33  | Ÿ13.13  | Y-3.73              | (40.07)             |                     | φ <b>13.70</b> |         | <b>43.23</b> |  |