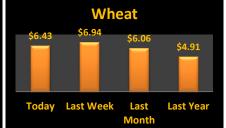

## **Reporting Date**

| Cash Bids           |         |         |         | August 31, 2021     |                     | <b>Harvest Bids</b> |                |         |              |  |
|---------------------|---------|---------|---------|---------------------|---------------------|---------------------|----------------|---------|--------------|--|
| Upper Eastern Shore |         |         |         | Upper Eastern Shore |                     |                     |                |         |              |  |
| Grain               | Low     | High    | Average |                     |                     | Harvest             | Low            | High    | Average      |  |
| Corn No. 2          | \$5.68  | \$6.33  | \$5.94  |                     | Corn No. 2          | 21-Dec              | \$5.42         | \$5.53  | \$5.47       |  |
| Wheat No. 2         | \$6.29  | \$6.39  | \$6.34  |                     | Wheat No. 2         | 22-Jul              | \$6.41         | \$6.51  | \$6.48       |  |
| Barley No. 2        | No Bid  | No Bid  | No Bid  |                     | Barley No. 2        | 22-Jul              | No Bid         | No Bid  | No Bid       |  |
| Soybeans No. 2      | \$12.93 | \$13.53 | \$13.29 |                     | Soybeans No. 2      | 21-Nov              | \$12.28        | \$12.48 | \$12.44      |  |
| Mid Eastern Shore   |         |         |         | Mid Eastern Shore   |                     |                     |                |         |              |  |
| Grain               | Low     | High    | Average |                     |                     | Harvest             | Low            | High    | Average      |  |
| Corn No. 2          | \$5.68  | \$6.33  | \$6.00  |                     | Corn No. 2          | 21-Dec              | \$5.42         | \$5.63  | \$5.50       |  |
| Wheat No. 2         | \$6.39  | \$6.39  | \$6.39  |                     | Wheat No. 2         | 22-Jul              | \$6.41         | \$6.51  | \$6.44       |  |
| Barley No. 2        | No Bid  | No Bid  | No Bid  |                     | Barley No. 2        | 22-Jul              | No Bid         | No Bid  | No Bid       |  |
| Soybeans No. 2      | \$12.93 | \$13.42 | \$13.17 |                     | Soybeans No. 2      | 21-Nov              | \$12.28        | \$12.48 | \$12.38      |  |
| Lower Eastern Shore |         |         |         |                     | Lower Eastern Shore |                     |                |         |              |  |
| Grain               | Low     | High    | Average |                     |                     | Harvest             | Low            | High    | Average      |  |
| Corn No. 2          | \$5.98  | \$5.98  | \$5.98  |                     | Corn No. 2          | 21-Dec              | \$5.43         | \$5.63  | \$5.57       |  |
| Wheat No. 2         | \$6.39  | \$6.39  | \$6.39  |                     | Wheat No. 2         | 22-Jul              | \$6.41         | \$6.51  | \$6.46       |  |
| Barley No. 2        | No Bid  | No Bid  | No Bid  |                     | Barley No. 2        | 22-Jul              | No Bid         | No Bid  | No Bid       |  |
| Soybeans No. 2      | \$13.08 | \$13.08 | \$13.08 |                     | Soybeans No. 2      | 21-Nov              | \$12.33        | \$12.58 | \$12.42      |  |
| Central Md          |         |         |         | Central Md          |                     |                     |                |         |              |  |
| Grain               | Low     | High    | Average |                     |                     | Harvest             | Low            | High    | Average      |  |
| Corn No. 2          | \$6.05  | \$6.05  | \$6.05  |                     | Corn No. 2          | 21-Dec              | No Bid         | No Bid  | No Bid       |  |
| Wheat No. 2         | No Bid  | No Bid  | No Bid  |                     | Wheat No. 2         | 22-Jul              | \$6.51         | \$6.51  | \$6.51       |  |
| Barley No. 2        | No Bid  | No Bid  | No Bid  |                     | Barley No. 2        | 22-Jul              | No Bid         | No Bid  | No Bid       |  |
| Soybeans No. 2      | No Bid  | No Bid  | No Bid  |                     | Soybeans No. 2      | 21-Nov              | \$12.43        | \$12.43 | \$12.43      |  |
| Western Md          |         |         |         | Western Md          |                     |                     |                |         |              |  |
| Grain               | Low     | High    | Average |                     |                     | Harvest             | Low            | High    | Average      |  |
| Corn No. 2          | \$5.60  | \$6.25  | \$6.00  |                     | Corn No. 2          | 21-Dec              | \$5.35         | \$5.35  | \$5.35       |  |
| Wheat No. 2         | \$6.35  | \$7.05  | \$6.70  |                     | Wheat No. 2         | 22-Jul              | \$7.20         | \$7.20  | \$7.20       |  |
| Barley No. 2        | \$3.75  | \$4.20  | \$3.98  |                     | Barley No. 2        | 22-Jul              | \$4.20         | \$4.20  | \$4.20       |  |
| Soybeans No. 2      | \$12.40 | \$13.00 | \$12.70 |                     | Soybeans No. 2      | 21-Nov              | \$12.30        | \$12.30 | \$12.30      |  |
| State Average       | Today's | Today's | Today's | Last Week           | Compared to         |                     | Avg Last       |         | Avg Last     |  |
| Grain               | Low     | High    | Average | Average             | Last Week           |                     | Month          |         | Year         |  |
| Corn No. 2          | \$5.60  | \$6.33  | \$5.99  | \$6.24              | (\$0.25)            |                     | \$6.25         |         | \$3.96       |  |
| Wheat No. 2         | \$6.33  | \$7.05  | \$6.43  | \$6.94              | (\$0.50)            |                     | \$6.06         |         | \$4.91       |  |
| Barley No. 3        | \$3.75  | \$4.20  | \$3.98  | \$3.41              | \$0.58              |                     | \$3.31         |         | \$2.88       |  |
| Soybeans No. 2      | \$12.40 | \$13.53 | \$13.13 | \$13.79             | (\$0.67)            |                     | \$13.78        |         | \$9.29       |  |
|                     | Ψ±2.70  | Ÿ-3.33  | Ÿ13.13  | Y-3.73              | (40.07)             |                     | φ <b>13.70</b> |         | <b>43.23</b> |  |