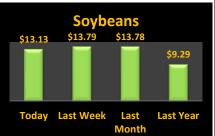

## **Reporting Date**

| Cash Bids           |         |         |         | August 31, 2021     |                     | <b>Harvest Bids</b> |                |         |              |  |
|---------------------|---------|---------|---------|---------------------|---------------------|---------------------|----------------|---------|--------------|--|
| Upper Eastern Shore |         |         |         | Upper Eastern Shore |                     |                     |                |         |              |  |
| Grain               | Low     | High    | Average |                     |                     | Harvest             | Low            | High    | Average      |  |
| Corn No. 2          | \$5.68  | \$6.33  | \$5.94  |                     | Corn No. 2          | 21-Dec              | \$5.42         | \$5.53  | \$5.47       |  |
| Wheat No. 2         | \$6.29  | \$6.39  | \$6.34  |                     | Wheat No. 2         | 22-Jul              | \$6.41         | \$6.51  | \$6.48       |  |
| Barley No. 2        | No Bid  | No Bid  | No Bid  |                     | Barley No. 2        | 22-Jul              | No Bid         | No Bid  | No Bid       |  |
| Soybeans No. 2      | \$12.93 | \$13.53 | \$13.29 |                     | Soybeans No. 2      | 21-Nov              | \$12.28        | \$12.48 | \$12.44      |  |
| Mid Eastern Shore   |         |         |         | Mid Eastern Shore   |                     |                     |                |         |              |  |
| Grain               | Low     | High    | Average |                     |                     | Harvest             | Low            | High    | Average      |  |
| Corn No. 2          | \$5.68  | \$6.33  | \$6.00  |                     | Corn No. 2          | 21-Dec              | \$5.42         | \$5.63  | \$5.50       |  |
| Wheat No. 2         | \$6.39  | \$6.39  | \$6.39  |                     | Wheat No. 2         | 22-Jul              | \$6.41         | \$6.51  | \$6.44       |  |
| Barley No. 2        | No Bid  | No Bid  | No Bid  |                     | Barley No. 2        | 22-Jul              | No Bid         | No Bid  | No Bid       |  |
| Soybeans No. 2      | \$12.93 | \$13.42 | \$13.17 |                     | Soybeans No. 2      | 21-Nov              | \$12.28        | \$12.48 | \$12.38      |  |
| Lower Eastern Shore |         |         |         |                     | Lower Eastern Shore |                     |                |         |              |  |
| Grain               | Low     | High    | Average |                     |                     | Harvest             | Low            | High    | Average      |  |
| Corn No. 2          | \$5.98  | \$5.98  | \$5.98  |                     | Corn No. 2          | 21-Dec              | \$5.43         | \$5.63  | \$5.57       |  |
| Wheat No. 2         | \$6.39  | \$6.39  | \$6.39  |                     | Wheat No. 2         | 22-Jul              | \$6.41         | \$6.51  | \$6.46       |  |
| Barley No. 2        | No Bid  | No Bid  | No Bid  |                     | Barley No. 2        | 22-Jul              | No Bid         | No Bid  | No Bid       |  |
| Soybeans No. 2      | \$13.08 | \$13.08 | \$13.08 |                     | Soybeans No. 2      | 21-Nov              | \$12.33        | \$12.58 | \$12.42      |  |
| Central Md          |         |         |         | Central Md          |                     |                     |                |         |              |  |
| Grain               | Low     | High    | Average |                     |                     | Harvest             | Low            | High    | Average      |  |
| Corn No. 2          | \$6.05  | \$6.05  | \$6.05  |                     | Corn No. 2          | 21-Dec              | No Bid         | No Bid  | No Bid       |  |
| Wheat No. 2         | No Bid  | No Bid  | No Bid  |                     | Wheat No. 2         | 22-Jul              | \$6.51         | \$6.51  | \$6.51       |  |
| Barley No. 2        | No Bid  | No Bid  | No Bid  |                     | Barley No. 2        | 22-Jul              | No Bid         | No Bid  | No Bid       |  |
| Soybeans No. 2      | No Bid  | No Bid  | No Bid  |                     | Soybeans No. 2      | 21-Nov              | \$12.43        | \$12.43 | \$12.43      |  |
| Western Md          |         |         |         | Western Md          |                     |                     |                |         |              |  |
| Grain               | Low     | High    | Average |                     |                     | Harvest             | Low            | High    | Average      |  |
| Corn No. 2          | \$5.60  | \$6.25  | \$6.00  |                     | Corn No. 2          | 21-Dec              | \$5.35         | \$5.35  | \$5.35       |  |
| Wheat No. 2         | \$6.35  | \$7.05  | \$6.70  |                     | Wheat No. 2         | 22-Jul              | \$7.20         | \$7.20  | \$7.20       |  |
| Barley No. 2        | \$3.75  | \$4.20  | \$3.98  |                     | Barley No. 2        | 22-Jul              | \$4.20         | \$4.20  | \$4.20       |  |
| Soybeans No. 2      | \$12.40 | \$13.00 | \$12.70 |                     | Soybeans No. 2      | 21-Nov              | \$12.30        | \$12.30 | \$12.30      |  |
| State Average       | Today's | Today's | Today's | Last Week           | Compared to         |                     | Avg Last       |         | Avg Last     |  |
| Grain               | Low     | High    | Average | Average             | Last Week           |                     | Month          |         | Year         |  |
| Corn No. 2          | \$5.60  | \$6.33  | \$5.99  | \$6.24              | (\$0.25)            |                     | \$6.25         |         | \$3.96       |  |
| Wheat No. 2         | \$6.33  | \$7.05  | \$6.43  | \$6.94              | (\$0.50)            |                     | \$6.06         |         | \$4.91       |  |
| Barley No. 3        | \$3.75  | \$4.20  | \$3.98  | \$3.41              | \$0.58              |                     | \$3.31         |         | \$2.88       |  |
| Soybeans No. 2      | \$12.40 | \$13.53 | \$13.13 | \$13.79             | (\$0.67)            |                     | \$13.78        |         | \$9.29       |  |
|                     | Ψ±2.70  | Ÿ-3.33  | Ÿ13.13  | Y-3.73              | (40.07)             |                     | φ <b>13.70</b> |         | <b>43.23</b> |  |