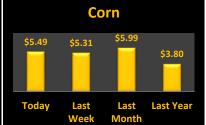

| \$12.30   | φο.ο,               |         | \$13.13             |         | \$9.40   |  |
|                               | Shore  Low \$5.45 \$6.27 No Bid \$12.13  FORE  Low \$5.45 \$6.35 No Bid \$12.13  Shore  Low \$5.60 No Bid No Bid \$12.18  Low \$5.40 No Bid | Shore  Low High \$5.45 \$5.60 \$6.27 \$6.35 No Bid No Bid \$12.13 \$12.43 Shore  Low High \$5.45 \$5.60 \$6.35 \$6.35 No Bid No Bid \$12.13 \$12.24 Shore  Low High \$5.60 \$5.60 No Bid | Low       | Low                 | Shore   | Corn No. 2   21-Dec | Shore   | Shore    |  |







Source: Ag Market News LLC
DeAnne Haas and Dave Wert Reporters
570-490-5587
http://www.agmarketnews.com