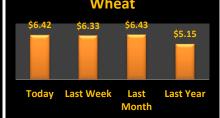

| \$12.30   | φο.ο,               |         | \$13.13             |         | \$9.40   |  |
|                               | Shore  Low \$5.45 \$6.27 No Bid \$12.13  FORE  Low \$5.45 \$6.35 No Bid \$12.13  Shore  Low \$5.60 No Bid No Bid \$12.18  Low \$5.40 No Bid | Shore  Low High \$5.45 \$5.60 \$6.27 \$6.35 No Bid No Bid \$12.13 \$12.43 Shore  Low High \$5.45 \$5.60 \$6.35 \$6.35 No Bid No Bid \$12.13 \$12.24 Shore  Low High \$5.60 \$5.60 No Bid | Low       | Low                 | Shore   | Corn No. 2   21-Dec | Shore   | Shore    |  |







Source: Ag Market News LLC
DeAnne Haas and Dave Wert Reporters
570-490-5587
http://www.agmarketnews.com