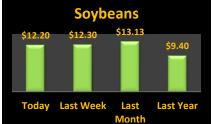

| \$12.30   | φο.ο,               |         | \$13.13             |         | \$9.40   |  |
|                               | Shore  Low \$5.45 \$6.27 No Bid \$12.13  FORE  Low \$5.45 \$6.35 No Bid \$12.13  Shore  Low \$5.60 No Bid No Bid \$12.18  Low \$5.40 No Bid | Shore  Low High \$5.45 \$5.60 \$6.27 \$6.35 No Bid No Bid \$12.13 \$12.43 Shore  Low High \$5.45 \$5.60 \$6.35 \$6.35 No Bid No Bid \$12.13 \$12.24 Shore  Low High \$5.60 \$5.60 No Bid | Low       | Low                 | Shore   | Corn No. 2   21-Dec | Shore   | Shore    |  |







Source: Ag Market News LLC
DeAnne Haas and Dave Wert Reporters
570-490-5587
http://www.agmarketnews.com