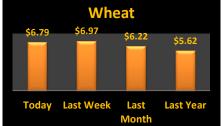

## **Reporting Date**

| Cash Bids           |         |         |         | October 12, 2       | Harvest Bids        |         |          |         |          |
|---------------------|---------|---------|---------|---------------------|---------------------|---------|----------|---------|----------|
| Upper Eastern S     | Shore   |         |         | Upper Eastern Shore |                     |         |          |         |          |
| Grain               | Low     | High    | Average |                     |                     | Harvest | Low      | High    | Average  |
| Corn No. 2          | \$5.30  | \$5.43  | \$5.38  |                     | Corn No. 2          | 21-Dec  | \$5.30   | \$5.30  | \$5.30   |
| Wheat No. 2         | \$6.37  | \$6.37  | \$6.37  |                     | Wheat No. 2         | 21-Jul  | \$6.64   | \$6.70  | \$6.68   |
| Barley No. 2        | NA      | NA      | NA      |                     | Barley No. 2        | 21-Jul  | NA       | NA      | NA       |
| Soybeans No. 2      | \$11.53 | \$11.73 | \$11.70 |                     | Soybeans No. 2      | 21-Nov  | \$11.83  | \$11.83 | \$11.83  |
| Mid Eastern Shore   |         |         |         |                     | Mid Eastern Shore   |         |          |         |          |
| Grain               | Low     | High    | Average |                     |                     | Harvest | Low      | High    | Average  |
| Corn No. 2          | \$5.38  | \$5.58  | \$5.49  |                     | Corn No. 2          | 21-Dec  | NA       | NA      | NA       |
| Wheat No. 2         | NA      | NA      | NA      |                     | Wheat No. 2         | 21-Jul  | \$6.64   | \$6.70  | \$6.66   |
| Barley No. 2        | NA      | NA      | NA      |                     | Barley No. 2        | 21-Jul  | NA       | NA      | NA       |
| Soybeans No. 2      | \$11.53 | \$11.73 | \$11.65 |                     | Soybeans No. 2      | 21-Nov  | NA       | NA      | NA       |
| Lower Eastern Shore |         |         |         |                     | Lower Eastern Shore |         |          |         |          |
| Grain               | Low     | High    | Average |                     |                     | Harvest | Low      | High    | Average  |
| Corn No. 2          | \$5.43  | \$5.58  | \$5.53  |                     | Corn No. 2          | 21-Dec  | NA       | NA      | NA       |
| Wheat No. 2         | NA      | NA      | NA      |                     | Wheat No. 2         | 21-Jul  | \$6.65   | \$6.70  | \$6.68   |
| Barley No. 2        | NA      | NA      | NA      |                     | Barley No. 2        | 21-Jul  | NA       | NA      | NA       |
| Soybeans No. 2      | \$11.58 | \$11.83 | \$11.67 |                     | Soybeans No. 2      | 21-Nov  | NA       | NA      | NA       |
| Central Md          |         |         |         | Central Md          |                     |         |          |         |          |
| Grain               | Low     | High    | Average |                     |                     | Harvest | Low      | High    | Average  |
| Corn No. 2          | \$5.13  | \$5.40  | \$5.27  |                     | Corn No. 2          | 21-Dec  | NA       | NA      | NA       |
| Wheat No. 2         | NA      | NA      | NA      |                     | Wheat No. 2         | 21-Jul  | \$6.70   | \$6.70  | \$6.70   |
| Barley No. 2        | NA      | NA      | NA      |                     | Barley No. 2        | 21-Jul  | NA       | NA      | NA       |
| Soybeans No. 2      | \$11.68 | \$11.68 | \$11.68 |                     | Soybeans No. 2      | 21-Nov  | NA       | NA      | NA       |
| Western Md          |         |         |         |                     | Western Md          |         |          |         |          |
| Grain               | Low     | High    | Average |                     |                     | Harvest | Low      | High    | Average  |
| Corn No. 2          | \$5.40  | \$5.73  | \$5.48  |                     | Corn No. 2          | 21-Dec  | \$5.50   | \$5.50  | \$5.50   |
| Wheat No. 2         | \$6.85  | \$7.15  | \$7.00  |                     | Wheat No. 2         | 21-Jul  | \$7.40   | \$7.40  | \$7.40   |
| Barley No. 2        | \$3.75  | \$4.20  | \$3.98  |                     | Barley No. 2        | 21-Jul  | \$4.20   | \$4.20  | \$4.20   |
| Soybeans No. 2      | \$11.75 | \$11.90 | \$11.83 |                     | Soybeans No. 2      | 21-Nov  | \$11.80  | \$11.80 | \$11.80  |
| State Average       | Today's | Today's | Today's | Last Week           | Compared to         |         | Avg Last |         | Avg Last |
| Grain               | Low     | High    | Average |                     | Last Week           |         | Month    |         | Year     |
| Corn No. 2          | \$5.13  | \$5.73  | \$5.45  | \$5.54              | (\$0.09)            |         | \$5.28   |         | \$4.12   |
| Wheat No. 2         | \$5.43  | \$7.15  | \$6.79  | \$6.97              | (\$0.18)            |         | \$6.22   |         | \$5.62   |
| Barley No. 3        | \$0.00  | \$4.20  | \$3.98  | \$3.92              | \$0.06              |         | \$3.92   |         | \$3.18   |
| Soybeans No. 2      | \$11.53 | \$11.90 | \$11.68 | \$11.76             | (\$0.08)            |         | \$12.47  |         | \$9.00   |
|                     | •       | •       |         | -                   | ** *                |         | -        |         | -        |