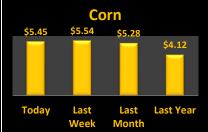

## **Reporting Date**

| Cash Bids           |         |         |         | October 12, 2       | Harvest Bids        |         |          |         |          |
|---------------------|---------|---------|---------|---------------------|---------------------|---------|----------|---------|----------|
| Upper Eastern S     | Shore   |         |         | Upper Eastern Shore |                     |         |          |         |          |
| Grain               | Low     | High    | Average |                     |                     | Harvest | Low      | High    | Average  |
| Corn No. 2          | \$5.30  | \$5.43  | \$5.38  |                     | Corn No. 2          | 21-Dec  | \$5.30   | \$5.30  | \$5.30   |
| Wheat No. 2         | \$6.37  | \$6.37  | \$6.37  |                     | Wheat No. 2         | 21-Jul  | \$6.64   | \$6.70  | \$6.68   |
| Barley No. 2        | NA      | NA      | NA      |                     | Barley No. 2        | 21-Jul  | NA       | NA      | NA       |
| Soybeans No. 2      | \$11.53 | \$11.73 | \$11.70 |                     | Soybeans No. 2      | 21-Nov  | \$11.83  | \$11.83 | \$11.83  |
| Mid Eastern Shore   |         |         |         |                     | Mid Eastern Shore   |         |          |         |          |
| Grain               | Low     | High    | Average |                     |                     | Harvest | Low      | High    | Average  |
| Corn No. 2          | \$5.38  | \$5.58  | \$5.49  |                     | Corn No. 2          | 21-Dec  | NA       | NA      | NA       |
| Wheat No. 2         | NA      | NA      | NA      |                     | Wheat No. 2         | 21-Jul  | \$6.64   | \$6.70  | \$6.66   |
| Barley No. 2        | NA      | NA      | NA      |                     | Barley No. 2        | 21-Jul  | NA       | NA      | NA       |
| Soybeans No. 2      | \$11.53 | \$11.73 | \$11.65 |                     | Soybeans No. 2      | 21-Nov  | NA       | NA      | NA       |
| Lower Eastern Shore |         |         |         |                     | Lower Eastern Shore |         |          |         |          |
| Grain               | Low     | High    | Average |                     |                     | Harvest | Low      | High    | Average  |
| Corn No. 2          | \$5.43  | \$5.58  | \$5.53  |                     | Corn No. 2          | 21-Dec  | NA       | NA      | NA       |
| Wheat No. 2         | NA      | NA      | NA      |                     | Wheat No. 2         | 21-Jul  | \$6.65   | \$6.70  | \$6.68   |
| Barley No. 2        | NA      | NA      | NA      |                     | Barley No. 2        | 21-Jul  | NA       | NA      | NA       |
| Soybeans No. 2      | \$11.58 | \$11.83 | \$11.67 |                     | Soybeans No. 2      | 21-Nov  | NA       | NA      | NA       |
| Central Md          |         |         |         | Central Md          |                     |         |          |         |          |
| Grain               | Low     | High    | Average |                     |                     | Harvest | Low      | High    | Average  |
| Corn No. 2          | \$5.13  | \$5.40  | \$5.27  |                     | Corn No. 2          | 21-Dec  | NA       | NA      | NA       |
| Wheat No. 2         | NA      | NA      | NA      |                     | Wheat No. 2         | 21-Jul  | \$6.70   | \$6.70  | \$6.70   |
| Barley No. 2        | NA      | NA      | NA      |                     | Barley No. 2        | 21-Jul  | NA       | NA      | NA       |
| Soybeans No. 2      | \$11.68 | \$11.68 | \$11.68 |                     | Soybeans No. 2      | 21-Nov  | NA       | NA      | NA       |
| Western Md          |         |         |         |                     | Western Md          |         |          |         |          |
| Grain               | Low     | High    | Average |                     |                     | Harvest | Low      | High    | Average  |
| Corn No. 2          | \$5.40  | \$5.73  | \$5.48  |                     | Corn No. 2          | 21-Dec  | \$5.50   | \$5.50  | \$5.50   |
| Wheat No. 2         | \$6.85  | \$7.15  | \$7.00  |                     | Wheat No. 2         | 21-Jul  | \$7.40   | \$7.40  | \$7.40   |
| Barley No. 2        | \$3.75  | \$4.20  | \$3.98  |                     | Barley No. 2        | 21-Jul  | \$4.20   | \$4.20  | \$4.20   |
| Soybeans No. 2      | \$11.75 | \$11.90 | \$11.83 |                     | Soybeans No. 2      | 21-Nov  | \$11.80  | \$11.80 | \$11.80  |
| State Average       | Today's | Today's | Today's | Last Week           | Compared to         |         | Avg Last |         | Avg Last |
| Grain               | Low     | High    | Average |                     | Last Week           |         | Month    |         | Year     |
| Corn No. 2          | \$5.13  | \$5.73  | \$5.45  | \$5.54              | (\$0.09)            |         | \$5.28   |         | \$4.12   |
| Wheat No. 2         | \$5.43  | \$7.15  | \$6.79  | \$6.97              | (\$0.18)            |         | \$6.22   |         | \$5.62   |
| Barley No. 3        | \$0.00  | \$4.20  | \$3.98  | \$3.92              | \$0.06              |         | \$3.92   |         | \$3.18   |
| Soybeans No. 2      | \$11.53 | \$11.90 | \$11.68 | \$11.76             | (\$0.08)            |         | \$12.47  |         | \$9.00   |
|                     | •       | •       |         | -                   | ** *                |         | -        |         | -        |