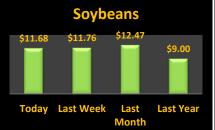

## **Reporting Date**

| Cash Bids           |         |         |         | October 12, 2       | Harvest Bids        |         |          |         |          |
|---------------------|---------|---------|---------|---------------------|---------------------|---------|----------|---------|----------|
| Upper Eastern S     | Shore   |         |         | Upper Eastern Shore |                     |         |          |         |          |
| Grain               | Low     | High    | Average |                     |                     | Harvest | Low      | High    | Average  |
| Corn No. 2          | \$5.30  | \$5.43  | \$5.38  |                     | Corn No. 2          | 21-Dec  | \$5.30   | \$5.30  | \$5.30   |
| Wheat No. 2         | \$6.37  | \$6.37  | \$6.37  |                     | Wheat No. 2         | 21-Jul  | \$6.64   | \$6.70  | \$6.68   |
| Barley No. 2        | NA      | NA      | NA      |                     | Barley No. 2        | 21-Jul  | NA       | NA      | NA       |
| Soybeans No. 2      | \$11.53 | \$11.73 | \$11.70 |                     | Soybeans No. 2      | 21-Nov  | \$11.83  | \$11.83 | \$11.83  |
| Mid Eastern Shore   |         |         |         |                     | Mid Eastern Shore   |         |          |         |          |
| Grain               | Low     | High    | Average |                     |                     | Harvest | Low      | High    | Average  |
| Corn No. 2          | \$5.38  | \$5.58  | \$5.49  |                     | Corn No. 2          | 21-Dec  | NA       | NA      | NA       |
| Wheat No. 2         | NA      | NA      | NA      |                     | Wheat No. 2         | 21-Jul  | \$6.64   | \$6.70  | \$6.66   |
| Barley No. 2        | NA      | NA      | NA      |                     | Barley No. 2        | 21-Jul  | NA       | NA      | NA       |
| Soybeans No. 2      | \$11.53 | \$11.73 | \$11.65 |                     | Soybeans No. 2      | 21-Nov  | NA       | NA      | NA       |
| Lower Eastern Shore |         |         |         |                     | Lower Eastern Shore |         |          |         |          |
| Grain               | Low     | High    | Average |                     |                     | Harvest | Low      | High    | Average  |
| Corn No. 2          | \$5.43  | \$5.58  | \$5.53  |                     | Corn No. 2          | 21-Dec  | NA       | NA      | NA       |
| Wheat No. 2         | NA      | NA      | NA      |                     | Wheat No. 2         | 21-Jul  | \$6.65   | \$6.70  | \$6.68   |
| Barley No. 2        | NA      | NA      | NA      |                     | Barley No. 2        | 21-Jul  | NA       | NA      | NA       |
| Soybeans No. 2      | \$11.58 | \$11.83 | \$11.67 |                     | Soybeans No. 2      | 21-Nov  | NA       | NA      | NA       |
| Central Md          |         |         |         | Central Md          |                     |         |          |         |          |
| Grain               | Low     | High    | Average |                     |                     | Harvest | Low      | High    | Average  |
| Corn No. 2          | \$5.13  | \$5.40  | \$5.27  |                     | Corn No. 2          | 21-Dec  | NA       | NA      | NA       |
| Wheat No. 2         | NA      | NA      | NA      |                     | Wheat No. 2         | 21-Jul  | \$6.70   | \$6.70  | \$6.70   |
| Barley No. 2        | NA      | NA      | NA      |                     | Barley No. 2        | 21-Jul  | NA       | NA      | NA       |
| Soybeans No. 2      | \$11.68 | \$11.68 | \$11.68 |                     | Soybeans No. 2      | 21-Nov  | NA       | NA      | NA       |
| Western Md          |         |         |         |                     | Western Md          |         |          |         |          |
| Grain               | Low     | High    | Average |                     |                     | Harvest | Low      | High    | Average  |
| Corn No. 2          | \$5.40  | \$5.73  | \$5.48  |                     | Corn No. 2          | 21-Dec  | \$5.50   | \$5.50  | \$5.50   |
| Wheat No. 2         | \$6.85  | \$7.15  | \$7.00  |                     | Wheat No. 2         | 21-Jul  | \$7.40   | \$7.40  | \$7.40   |
| Barley No. 2        | \$3.75  | \$4.20  | \$3.98  |                     | Barley No. 2        | 21-Jul  | \$4.20   | \$4.20  | \$4.20   |
| Soybeans No. 2      | \$11.75 | \$11.90 | \$11.83 |                     | Soybeans No. 2      | 21-Nov  | \$11.80  | \$11.80 | \$11.80  |
| State Average       | Today's | Today's | Today's | Last Week           | Compared to         |         | Avg Last |         | Avg Last |
| Grain               | Low     | High    | Average |                     | Last Week           |         | Month    |         | Year     |
| Corn No. 2          | \$5.13  | \$5.73  | \$5.45  | \$5.54              | (\$0.09)            |         | \$5.28   |         | \$4.12   |
| Wheat No. 2         | \$5.43  | \$7.15  | \$6.79  | \$6.97              | (\$0.18)            |         | \$6.22   |         | \$5.62   |
| Barley No. 3        | \$0.00  | \$4.20  | \$3.98  | \$3.92              | \$0.06              |         | \$3.92   |         | \$3.18   |
| Soybeans No. 2      | \$11.53 | \$11.90 | \$11.68 | \$11.76             | (\$0.08)            |         | \$12.47  |         | \$9.00   |
|                     | •       | •       |         | -                   | ** *                |         | -        |         | -        |